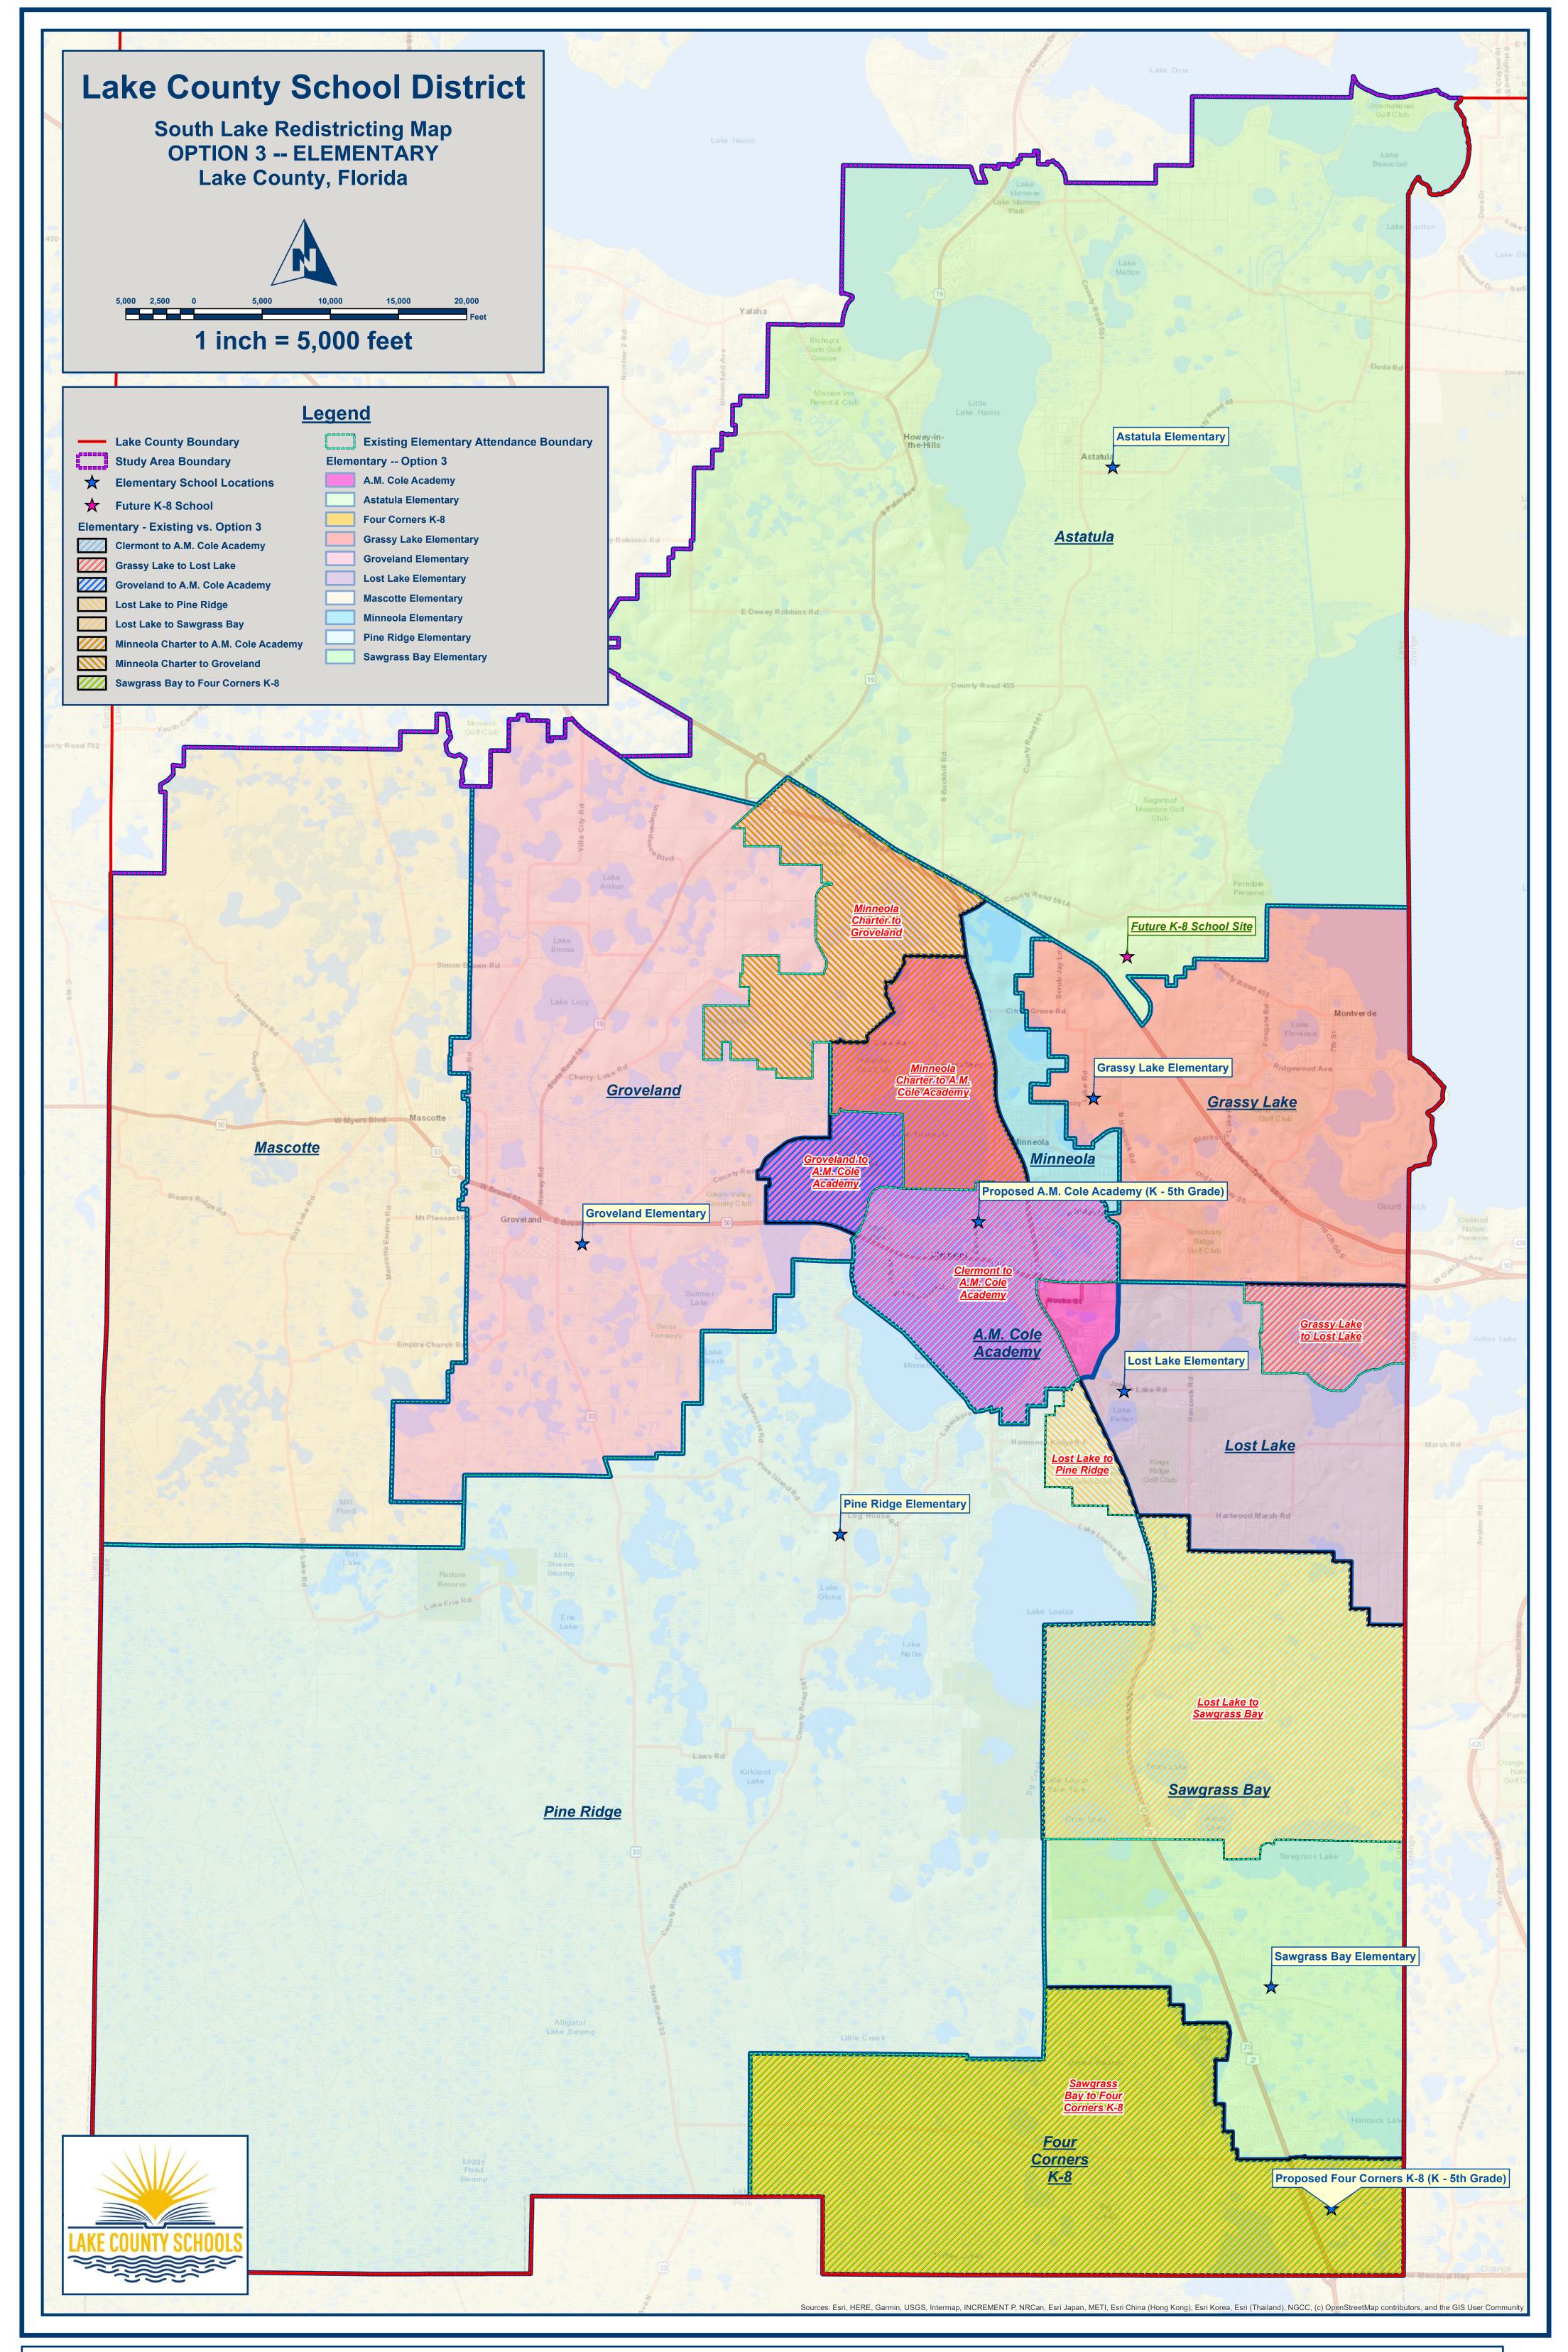

Project Number.: 0201 / File Name: Display Map - Elementary Option 3 Changes -- 24x36.mxd / Project Name: South Lake Redistricting Map / Creation Date: January 23, 2020 / Revision Date: N/A / Created By: William. C. Davis, GISP