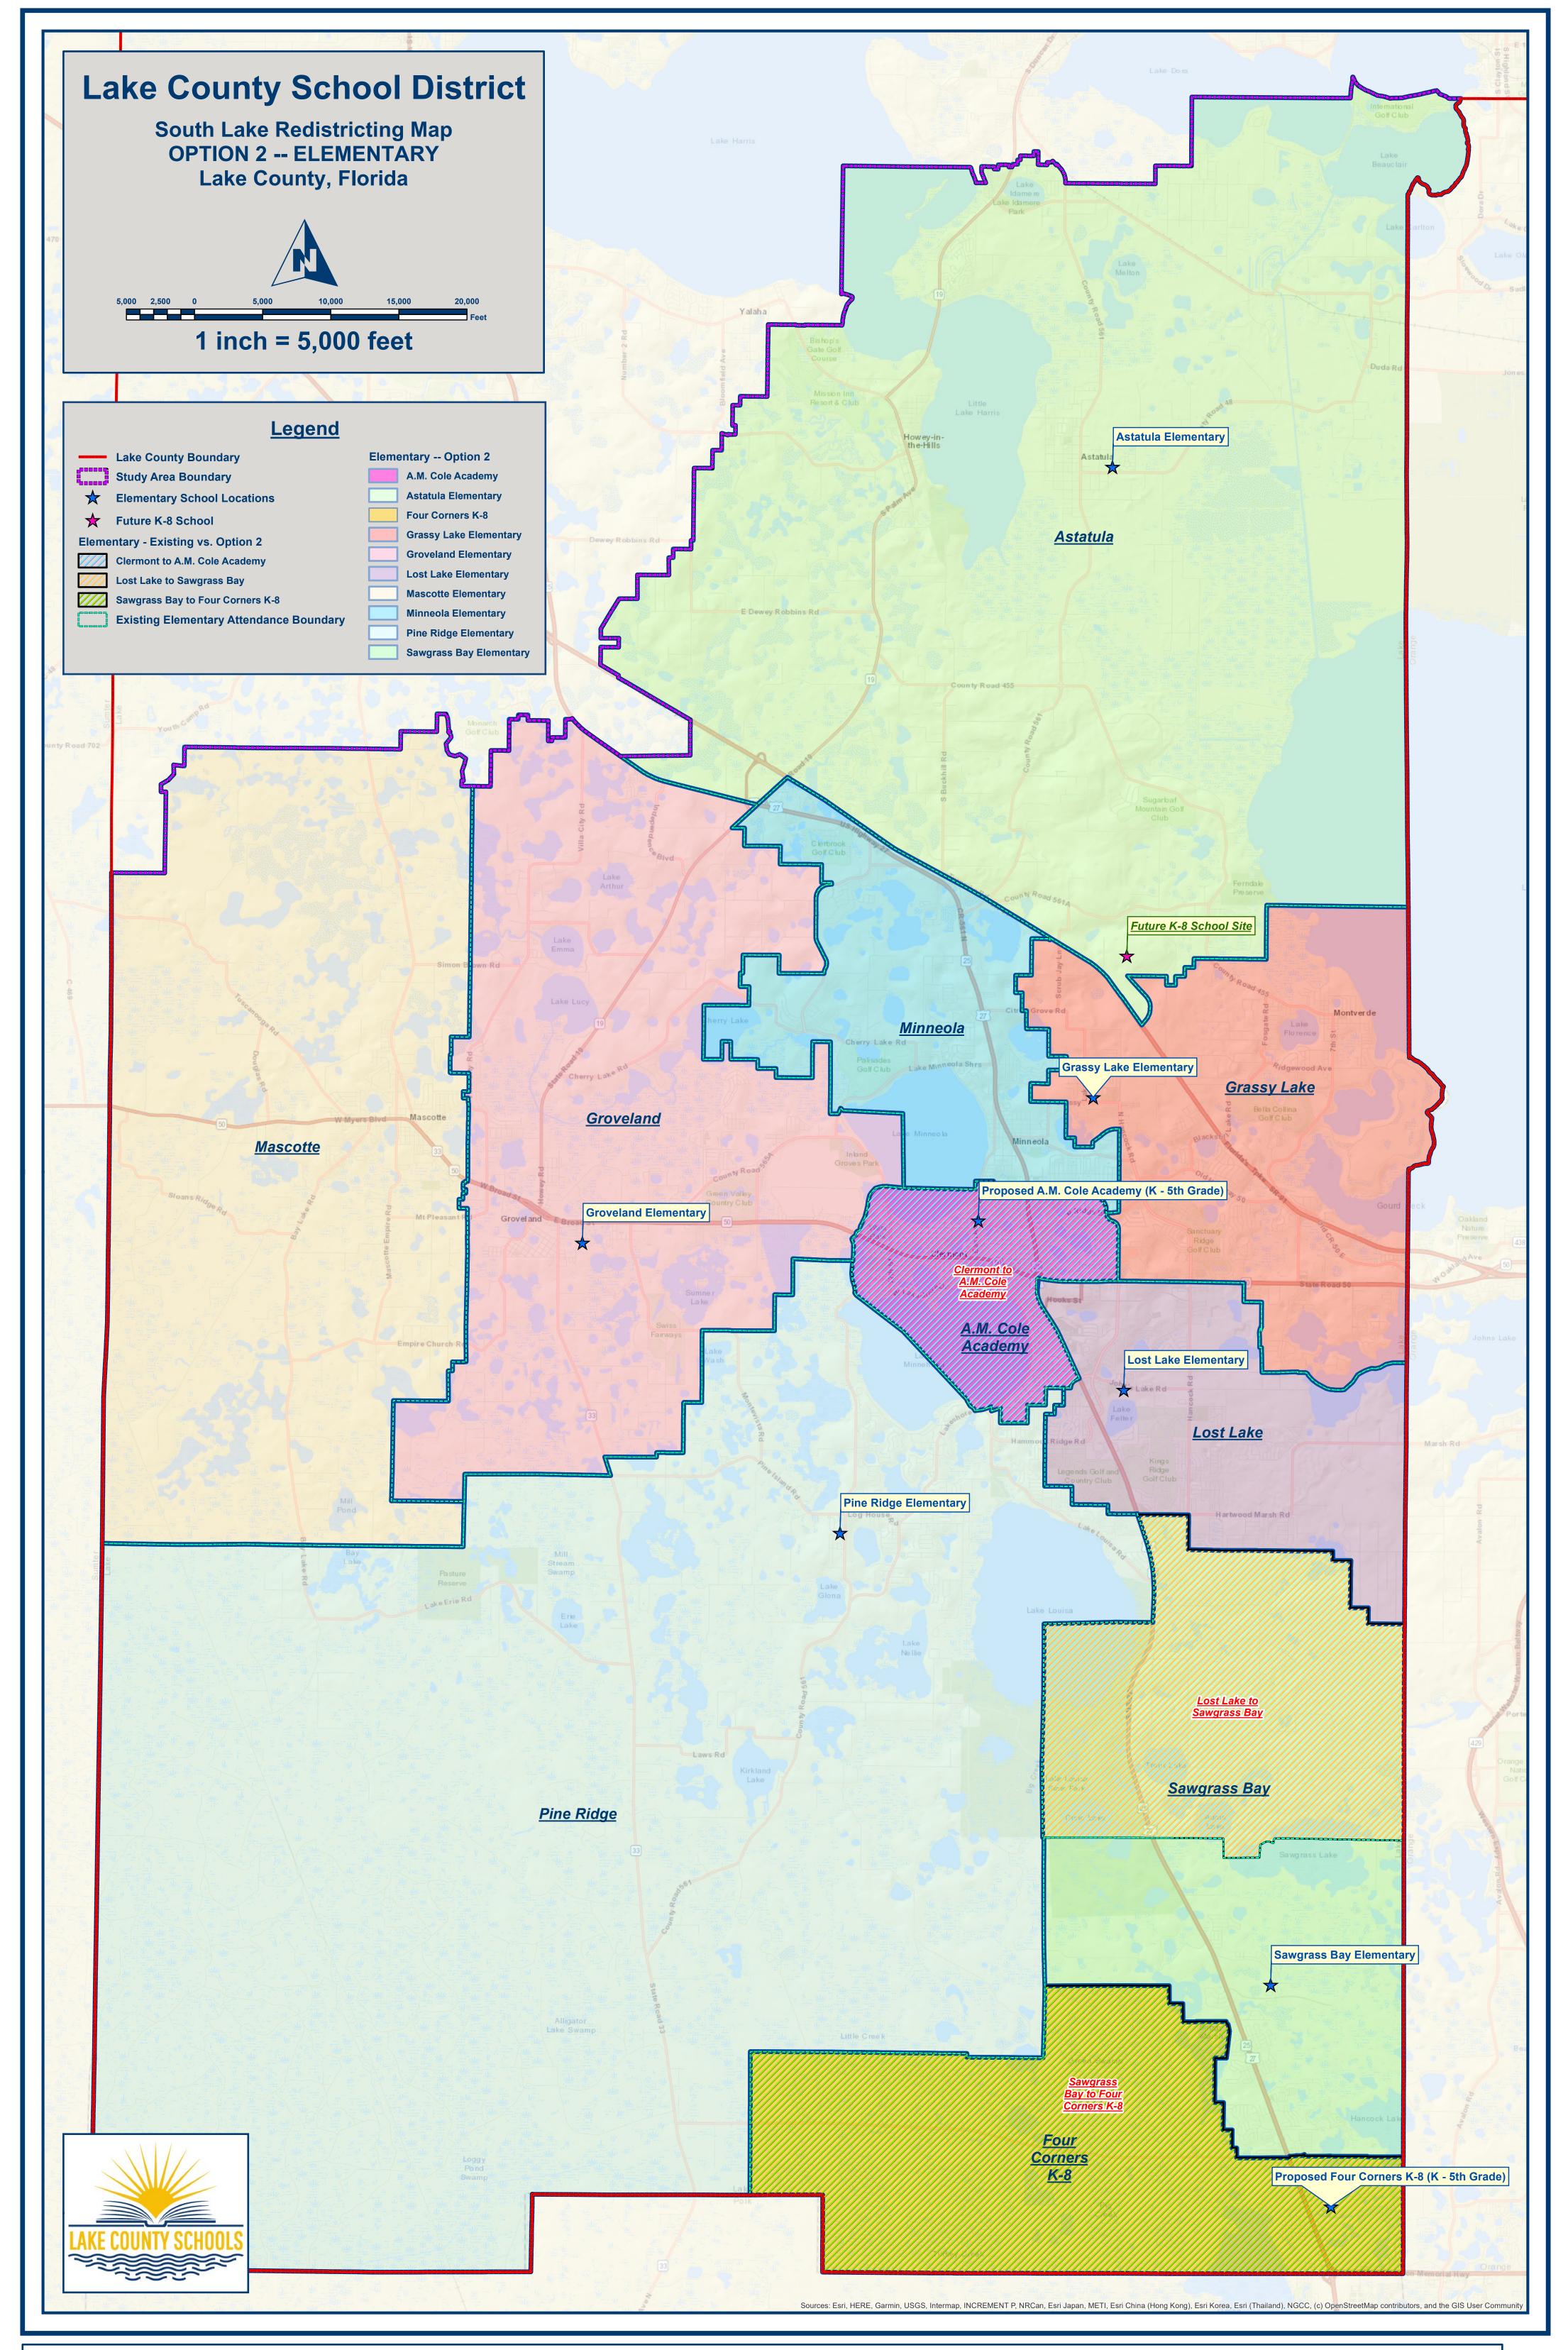

Project Number.: 0201 / File Name: Display Map - Elementary Option 2 Changes -- 24x36.mxd / Project Name: South Lake Redistricting Map / Creation Date: January 23, 2020 / Revision Date: N/A / Created By: William. C. Davis, GISP