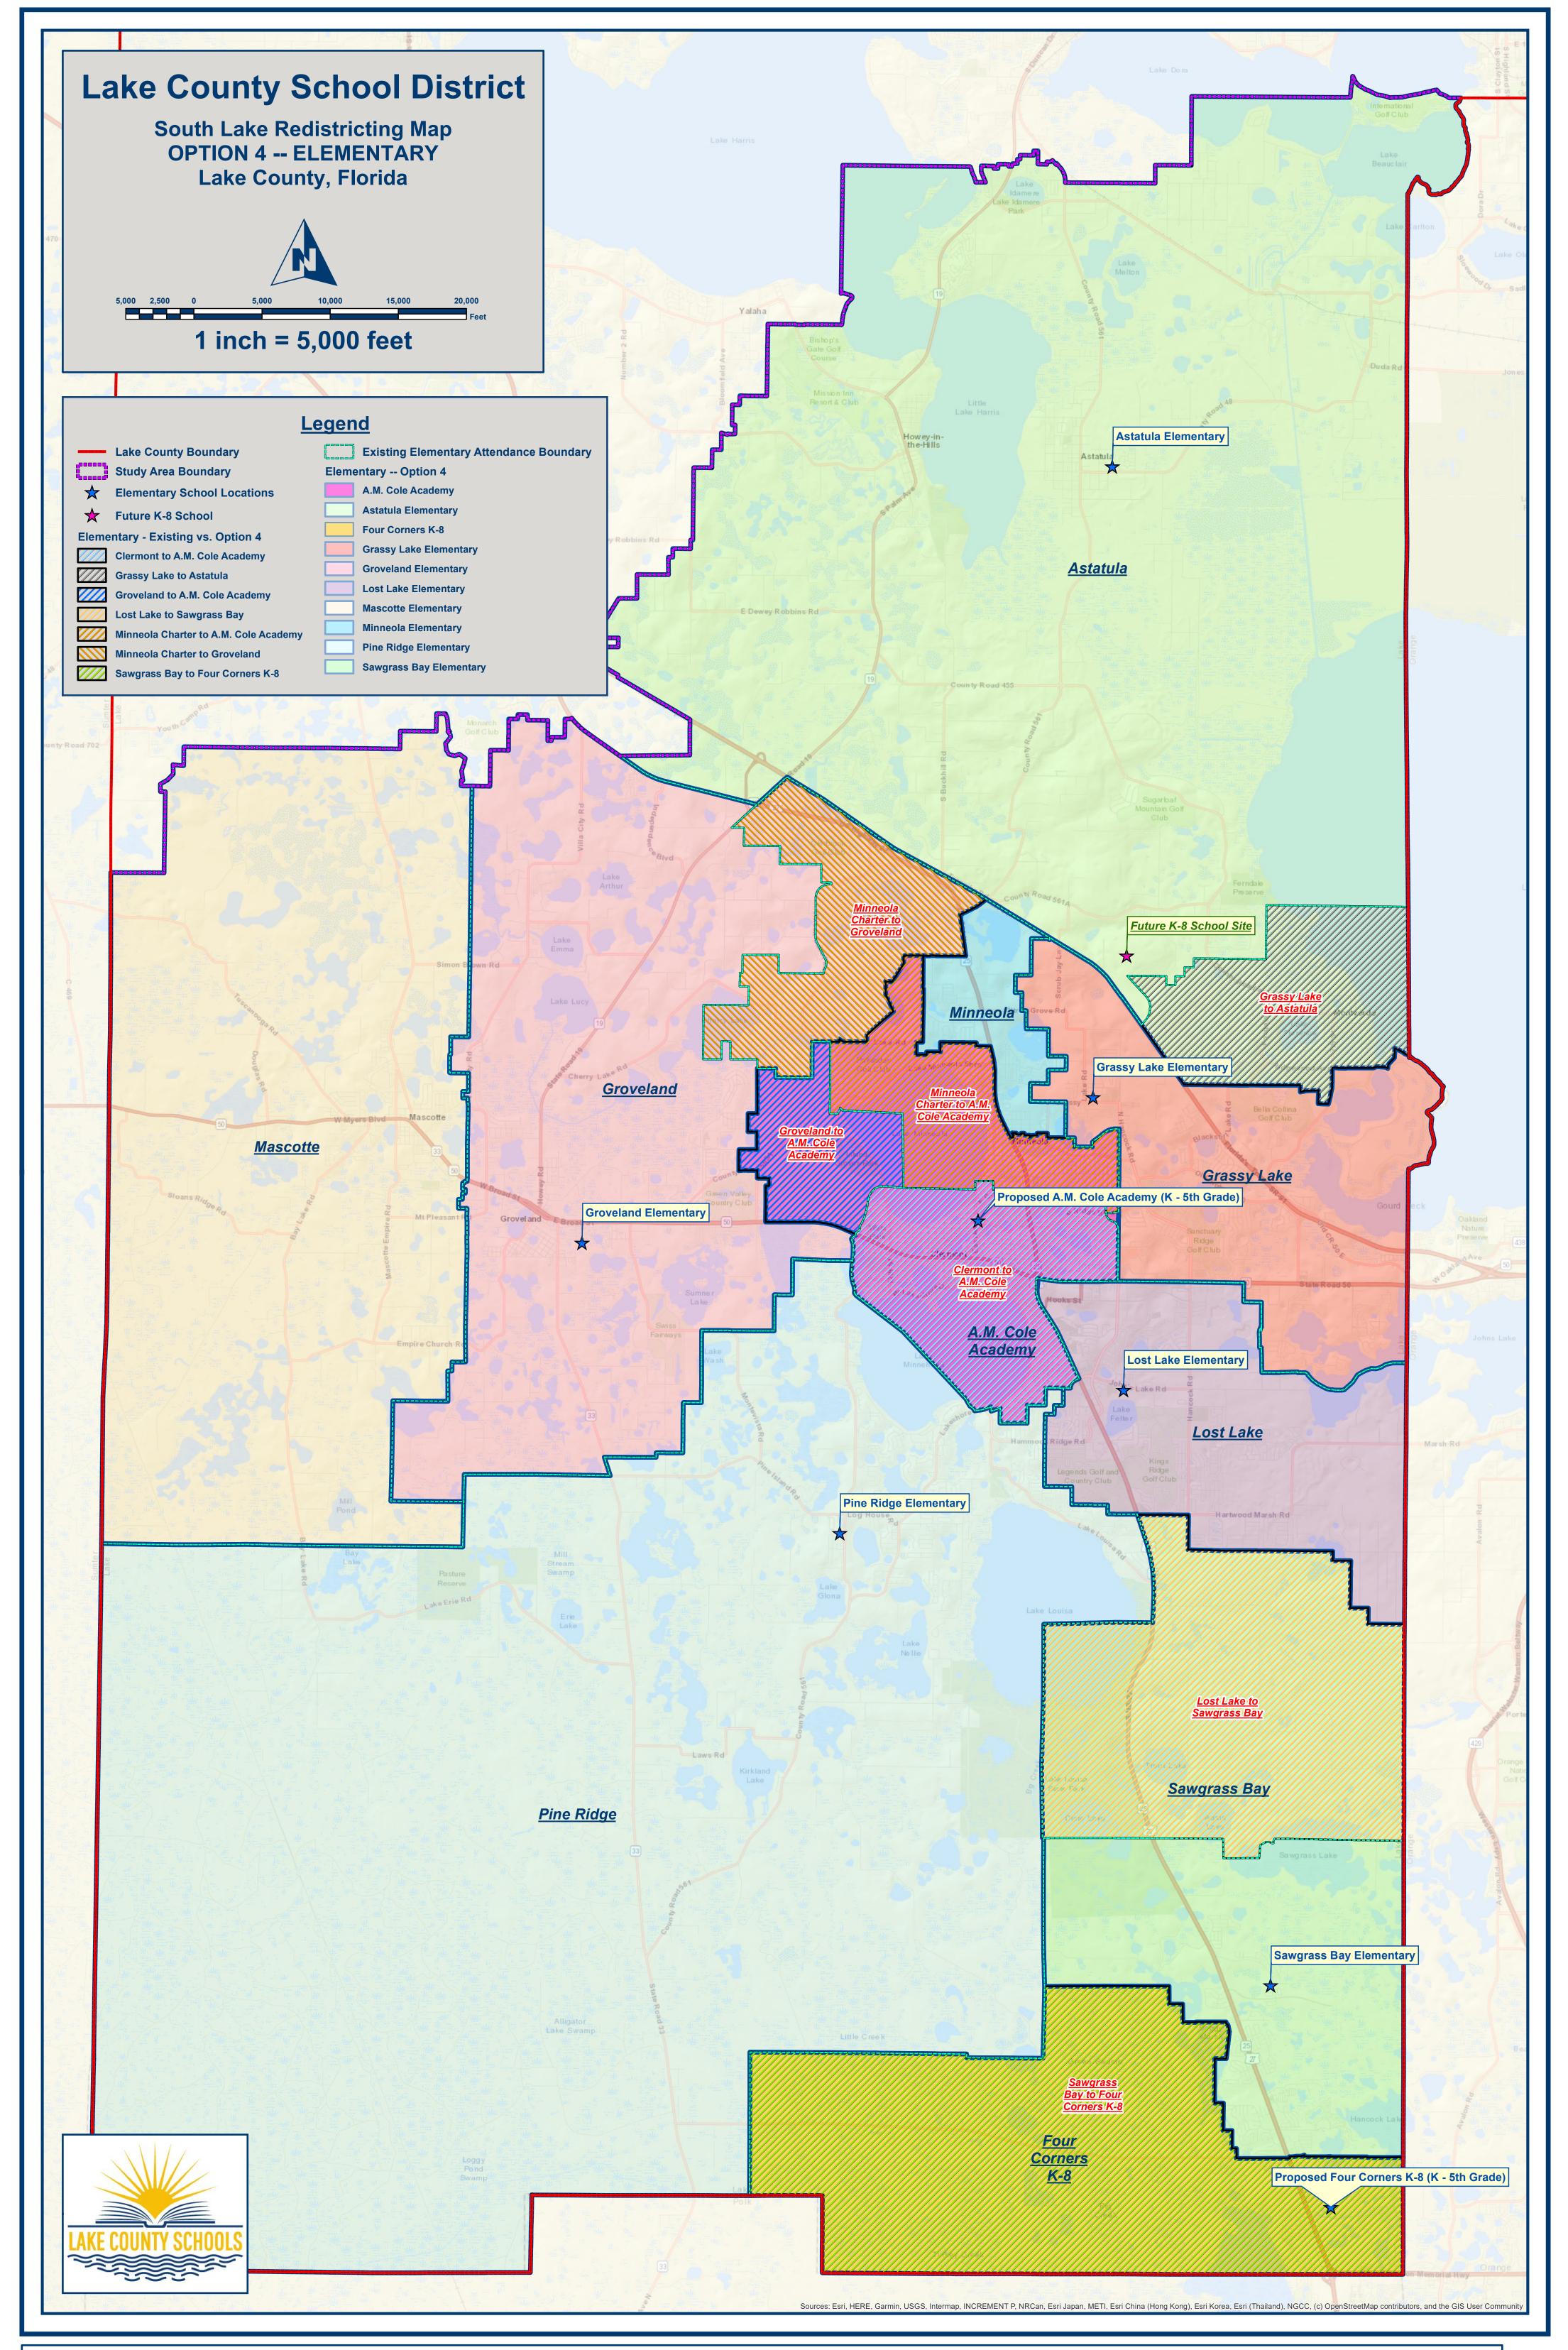

Project Number.: 0201 / File Name: Display Map - Elementary Option 4 Changes -- 24x36.mxd / Project Name: South Lake Redistricting Map / Creation Date: January 23, 2020 / Revision Date: N/A / Created By: William. C. Davis, GISP