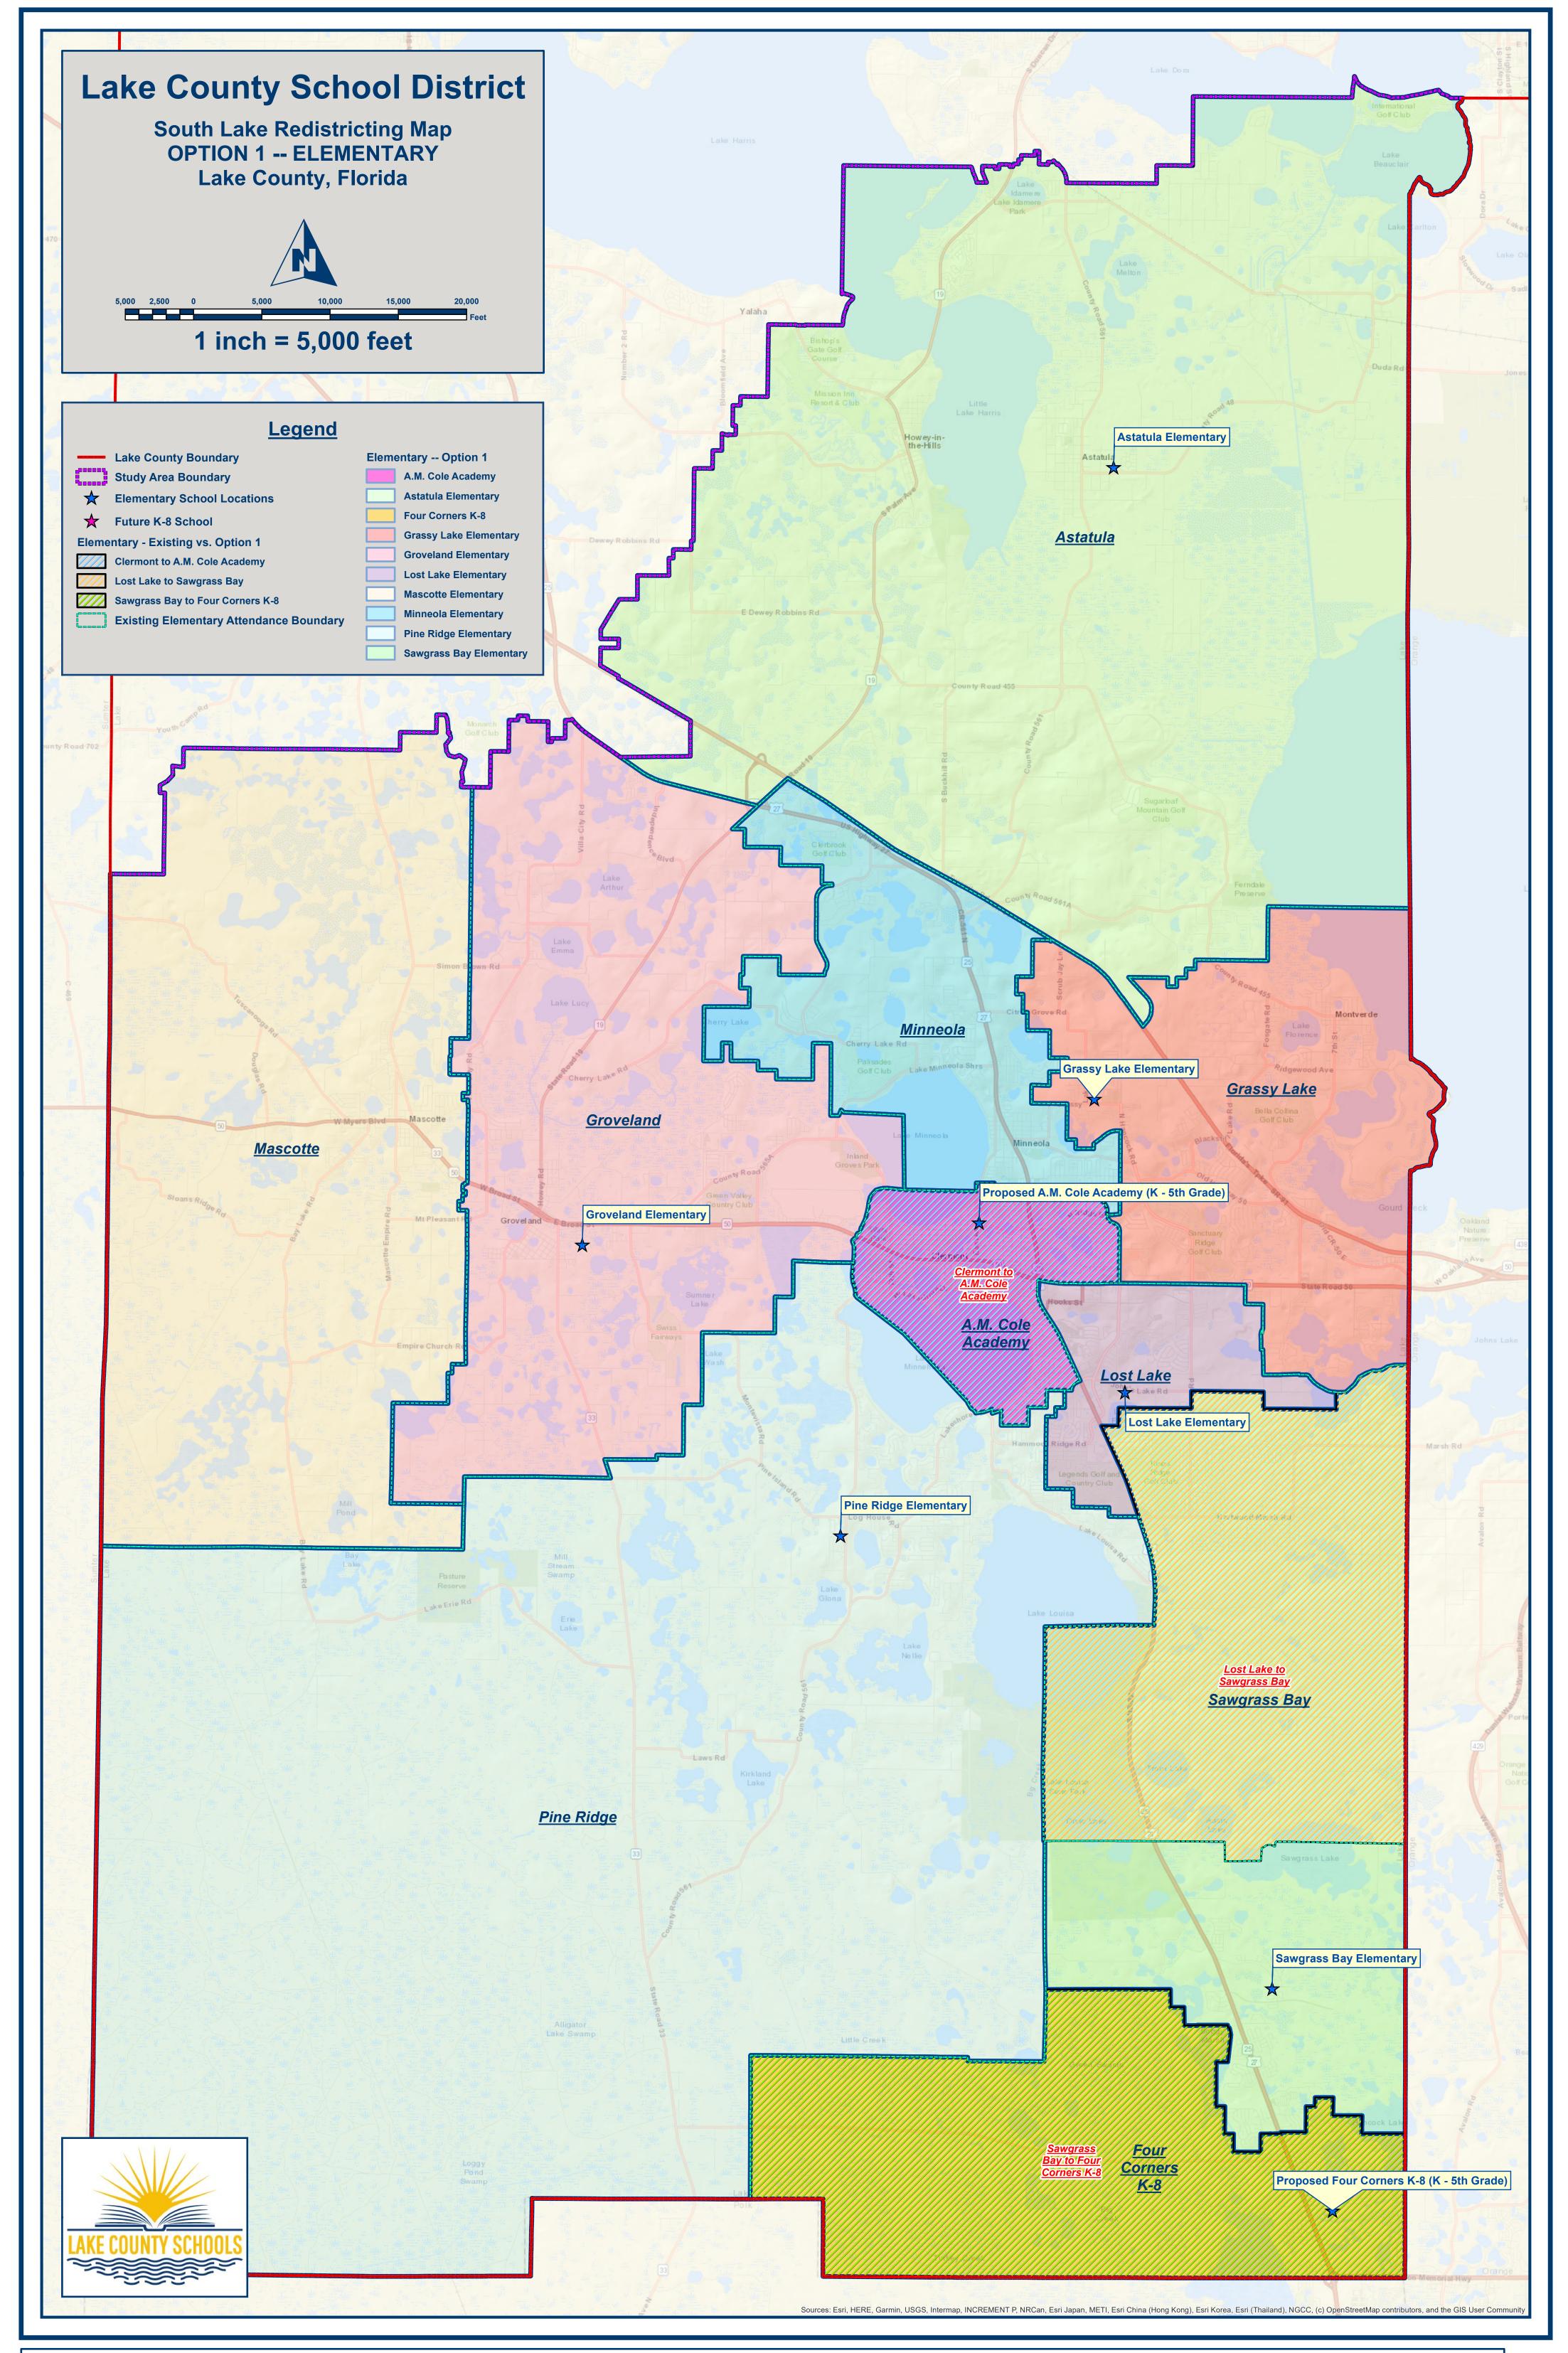

Project Number.: 0201 / File Name: Display Map - Elementary Option 1 Changes -- 24x36.mxd / Project Name: South Lake Redistricting Map / Creation Date: January 23, 2020 / Revision Date: N/A / Created By: William. C. Davis, GISP