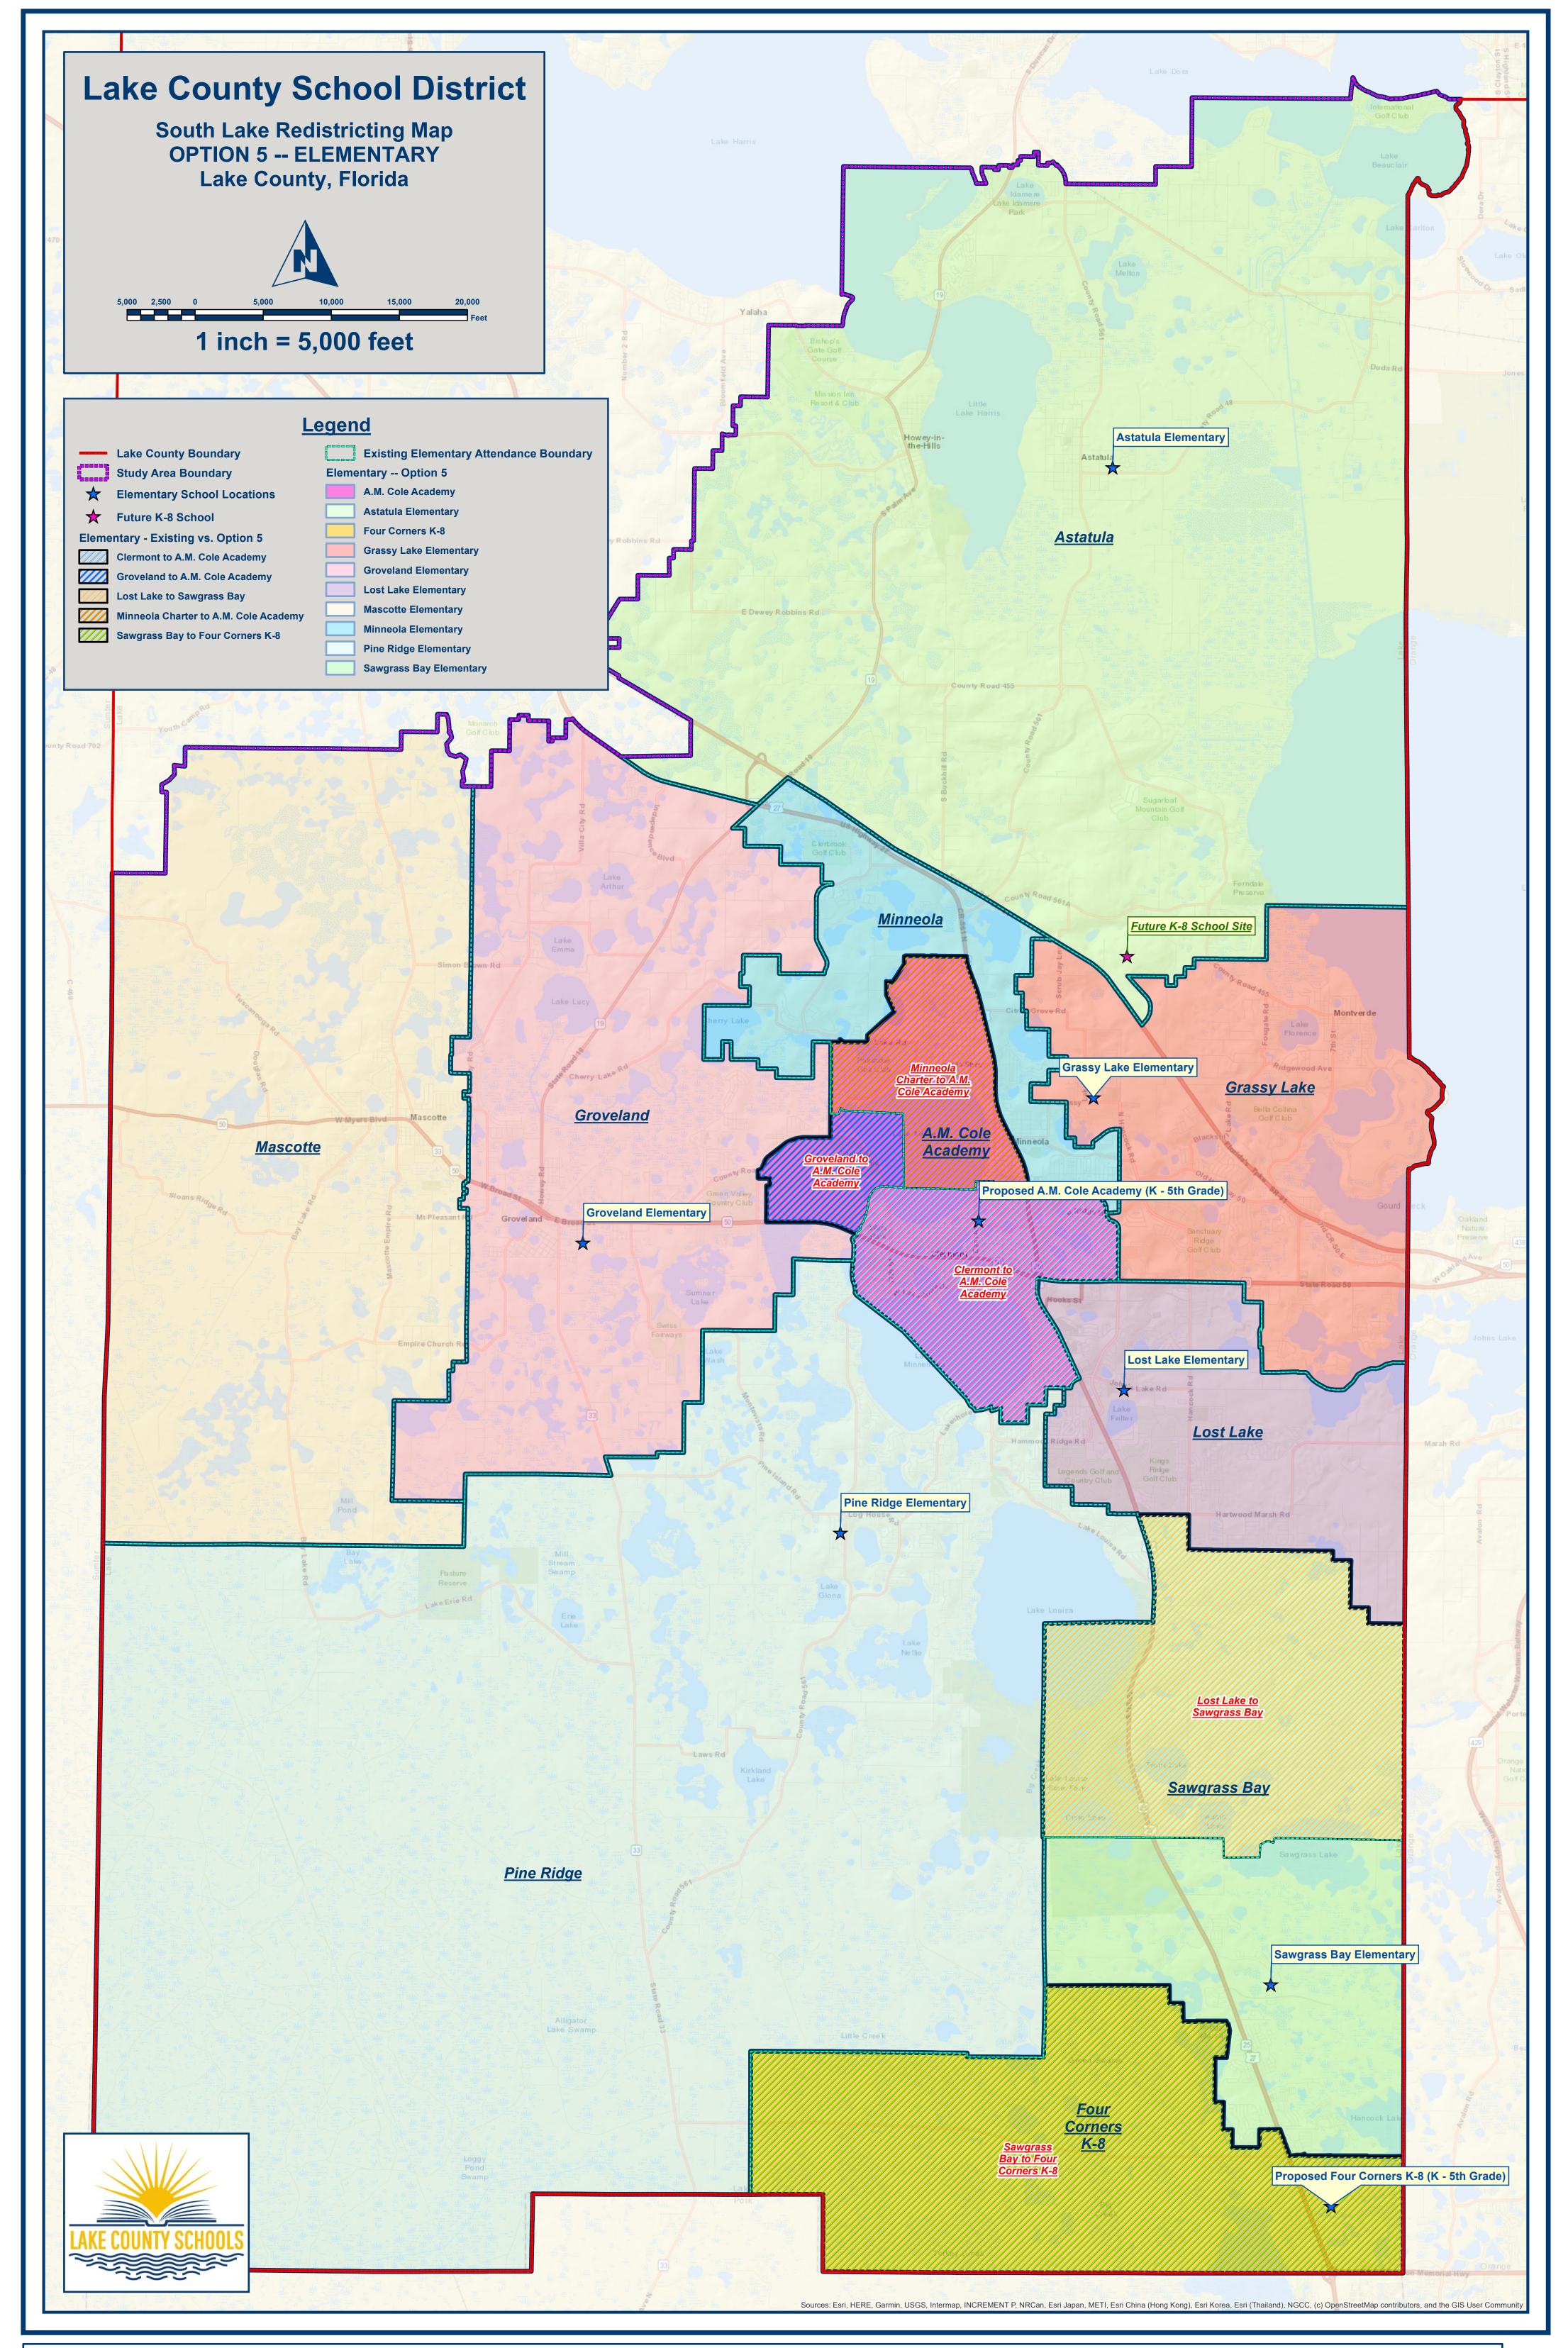

Project Number.: 0201 / File Name: Display Map - Elementary Option 5 Changes -- 24x36.mxd / Project Name: South Lake Redistricting Map / Creation Date: January 23, 2020 / Revision Date: N/A / Created By: William. C. Davis, GISP