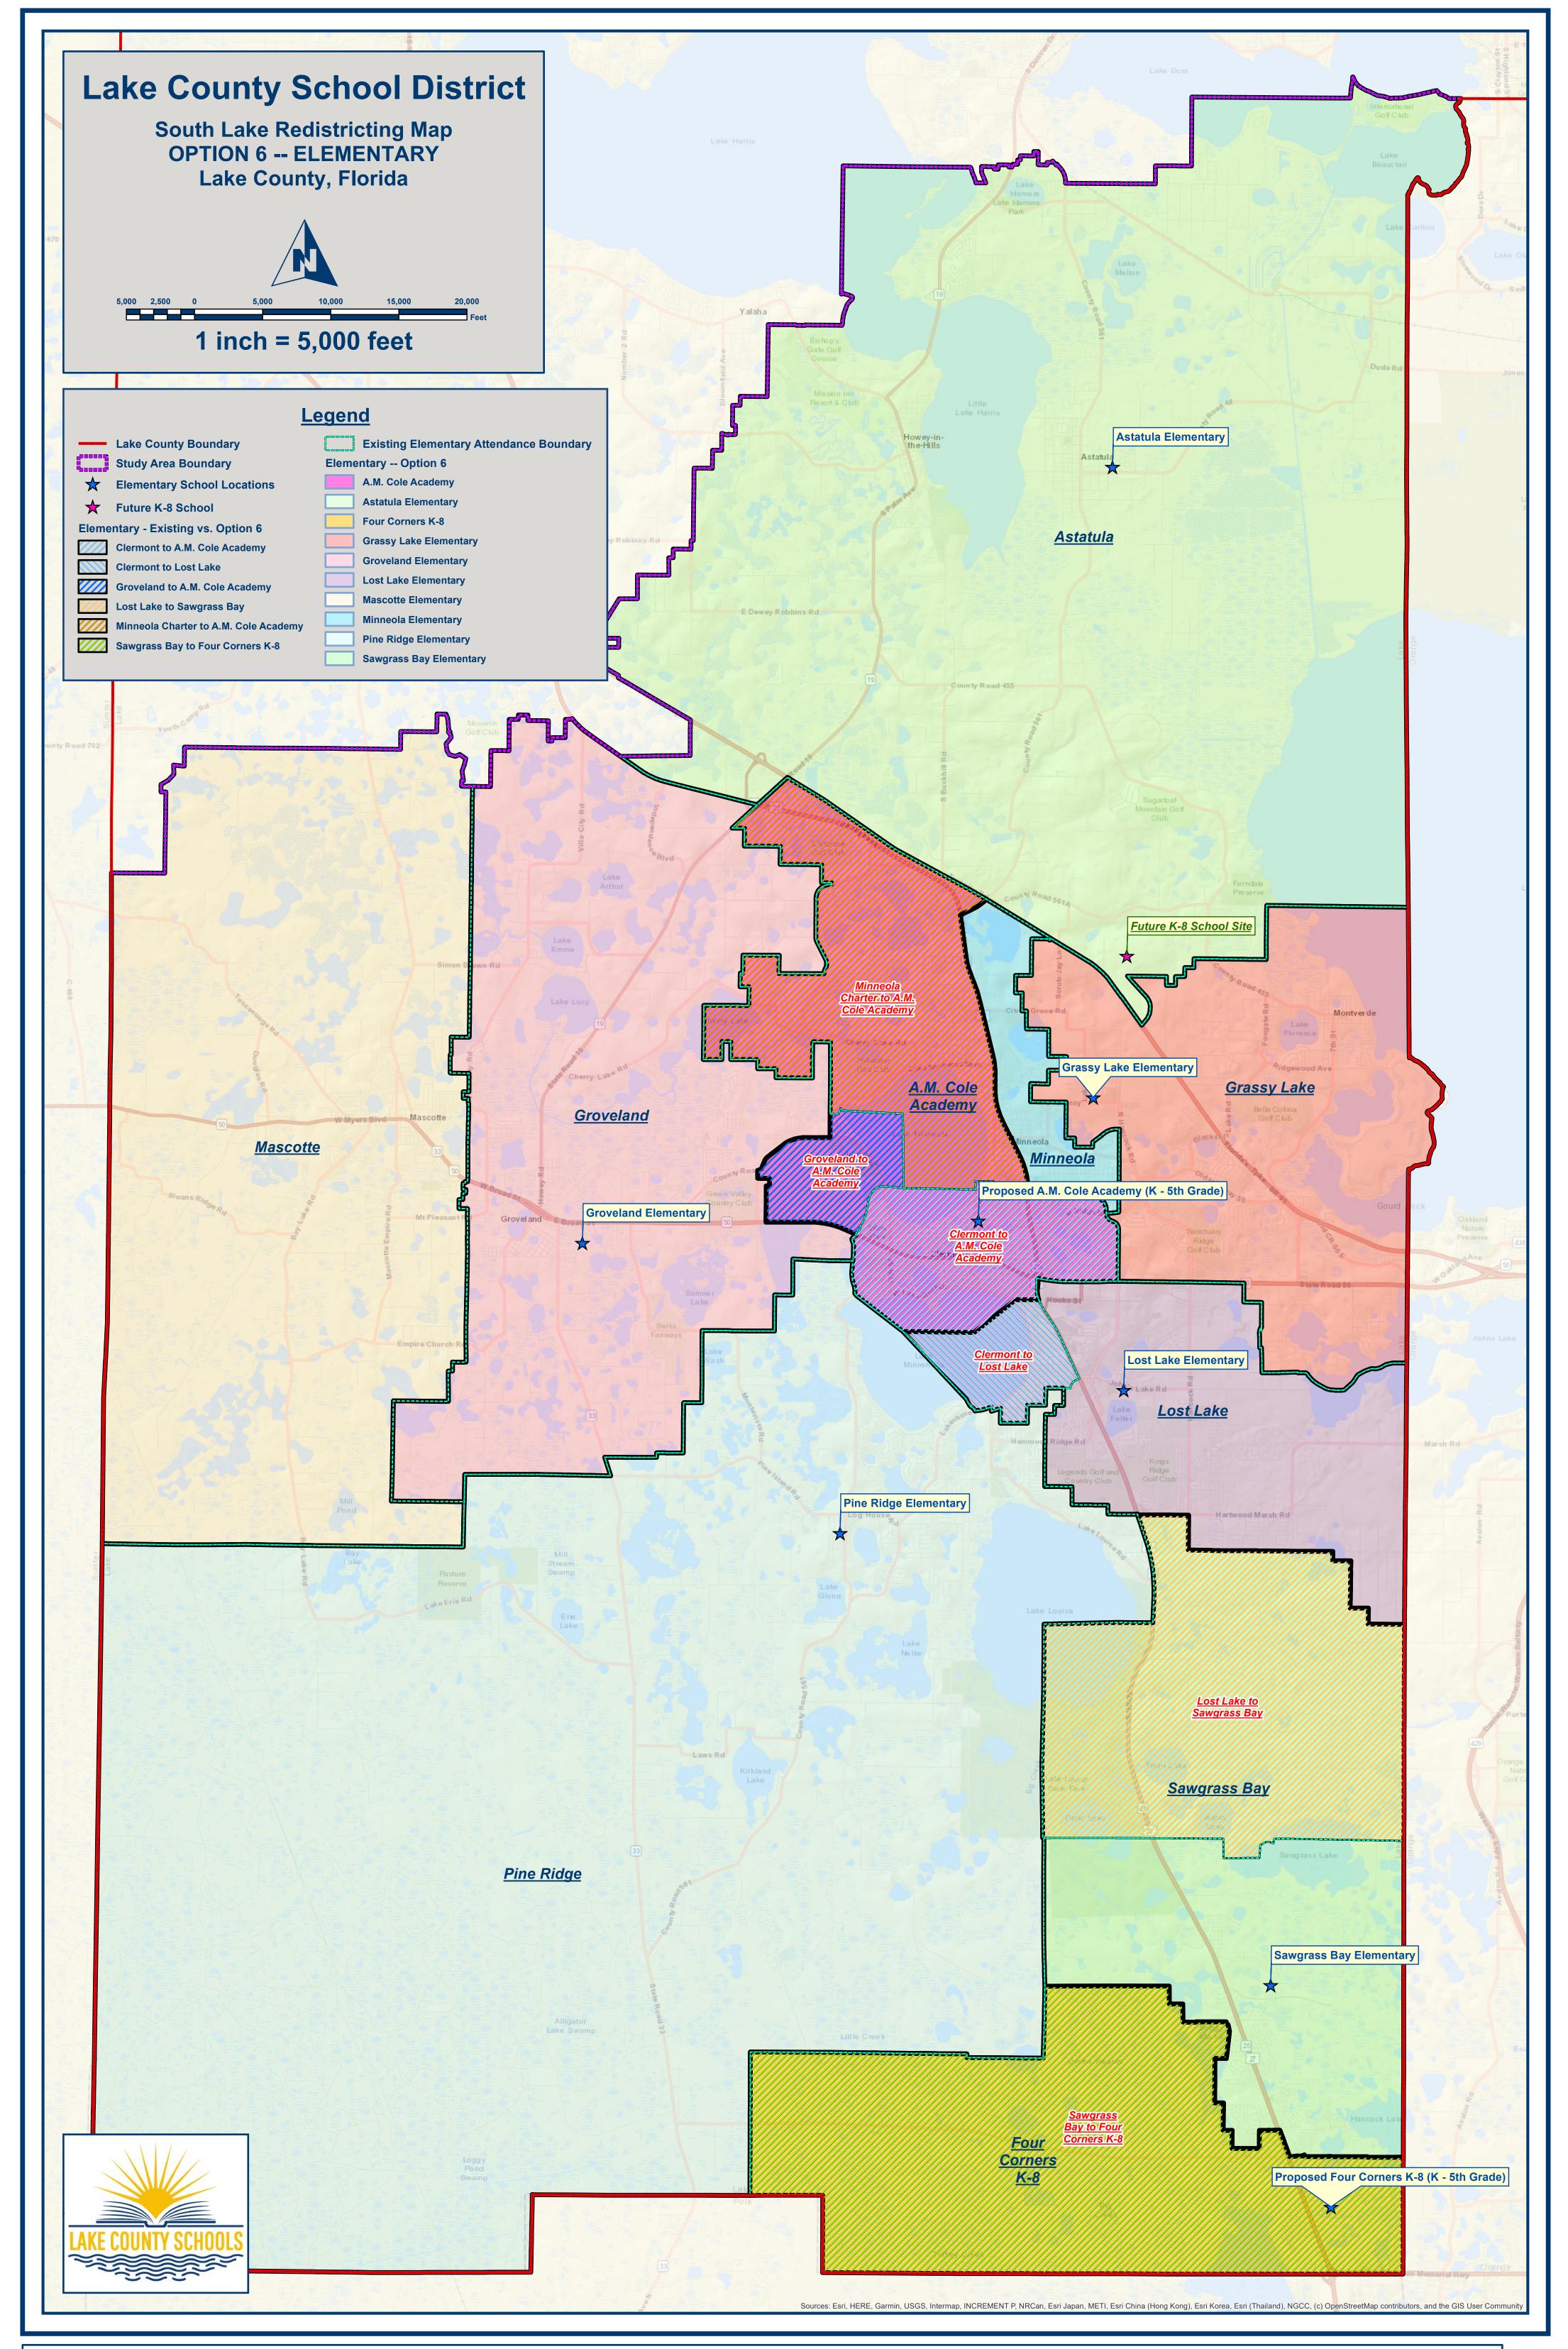

Project Number.: 0201 / File Name: Display Map - Elementary Option 6 Changes -- 24x36.mxd / Project Name: South Lake Redistricting Map / Creation Date: January 23, 2020 / Revision Date: N/A / Created By: William. C. Davis, GISP