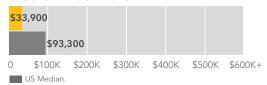

|                                       | 20        | 2018    |           | 2023    |  |
|---------------------------------------|-----------|---------|-----------|---------|--|
| Owner Occupied Housing Units by Value | Number    | Percent | Number    | Percent |  |
| Total                                 | 926       | 100.0%  | 1,087     | 100.0%  |  |
| <\$50,000                             | 311       | 33.6%   | 323       | 29.7%   |  |
| \$50,000-\$99,999                     | 246       | 26.6%   | 249       | 22.9%   |  |
| \$100,000-\$149,999                   | 82        | 8.9%    | 77        | 7.1%    |  |
| \$150,000-\$199,999                   | 113       | 12.2%   | 144       | 13.2%   |  |
| \$200,000-\$249,999                   | 77        | 8.3%    | 112       | 10.3%   |  |
| \$250,000-\$299,999                   | 42        | 4.5%    | 67        | 6.2%    |  |
| \$300,000-\$399,999                   | 25        | 2.7%    | 45        | 4.1%    |  |
| \$400,000-\$499,999                   | 2         | 0.2%    | 5         | 0.5%    |  |
| \$500,000-\$749,999                   | 26        | 2.8%    | 62        | 5.7%    |  |
| \$750,000-\$999,999                   | 0         | 0.0%    | 0         | 0.0%    |  |
| \$1,000,000-\$1,499,999               | 2         | 0.2%    | 3         | 0.3%    |  |
| \$1,500,000-\$1,999,999               | 0         | 0.0%    | 0         | 0.0%    |  |
| \$2,000,000+                          | 0         | 0.0%    | 0         | 0.0%    |  |
|                                       |           |         |           |         |  |
| Median Value                          | \$80,894  |         | \$94,277  |         |  |
| Average Value                         | \$122,597 |         | \$152,438 |         |  |