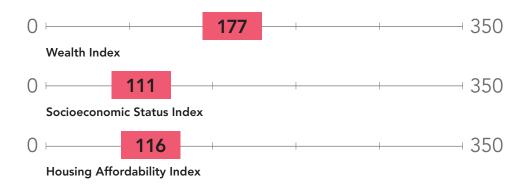

d for markets that are primarily owner occupied; average rent is shown for renter-occupied markets. Tenure and home value are estimated by Esri. Housing type and average rent are from the Census Bureau's American Community Survey.



# **Typical Housing:**Single Family, High-Rises, Mobile Homes/Seasonal

# Median Value: \$180,000

US Median: \$207,300



## POPULATION CHARACTERISTICS

Total population, average annual population change since Census 2010, and average density (population per square mile) are displayed for the market relative to the size and change among all Tapestry markets. Data estimated by Esri.



## **ESRI INDEXES**

Esri developed three indexes to display average household wealth, socioeconomic status, and housing affordability for the market relative to US standards.





## **SEGMENT DENSITY**

This map illustrates the density and distribution of *The Elders* Tapestry Segment by households.







For more information 1-800-447-9778 info@esri.com esri.com



HE CIENCE OF VHERE™

Copyright © 2018 Esri. All rights reserved. Esri, the Esri globe logo, Tapestry, @esri.com, and esri.com are trademarks, service marks, or registered marks of Esri in the United States, the European Community, or certain other jurisdictions. Other companies and products or services mentioned herein may be trademarks, restricted marks, or registered marks of their respective mark owners.



LifeMode Group: Hometown

# **Traditional Living**



Households: 2,395,200

Average Household Size: 2.51

Median Age: 35.5

Median Household Income: \$39,300

#### WHO ARE WE?

Residents in