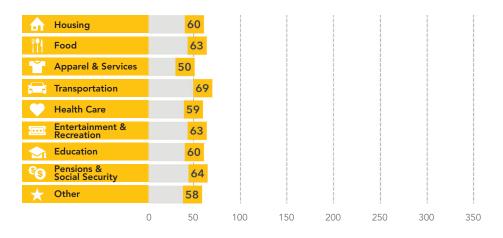

**Data Note:** Consumer spending shows the amount spent on a variety of goods and services by households that reside in the area. Expenditures are shown by broad budget categories that are not mutually exclusive. Consumer spending does not equal business revenue. Total and Average Amount Spent Per Household represent annual figures. The Spending Potential Index represents the amount spent in the area relative to a national average of 100.