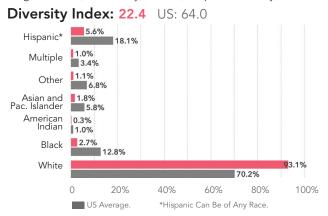

Persons of Hispanic origin represent 10.3% of the population in the identified area compared to 18.3% of the U.S. population. Persons of Hispanic Origin may be of any race. The Diversity Index, which measures the probability that two people from the same area will be from different race/ethnic groups, is 65.8 in the identified area, compared to 64.3 for the U.S. as a whole.

# Demographic and Income Profile

1-Mile Project Radius -- Safe Routes to School -- Griffin Road

Prepared By Business Analyst Desktop

| Summary                         | Cer       | ısus 2010 |          | 2018    |          | - 2 |
|---------------------------------|-----------|-----------|----------|---------|----------|-----|
| Population                      |           | 4,661     |          | 5,263   |          | į   |
| Households                      |           | 1,839     |          | 2,087   |          |     |
| Families                        |           | 1,188     |          | 1,318   |          |     |
| Average Household Size          |           | 2.52      |          | 2.51    |          |     |
| Owner Occupied Housing Units    |           | 815       |          | 925     |          |     |
| Renter Occupied Housing Units   |           | 1,024     |          | 1,162   |          |     |
| Median Age                      |           | 34.7      |          | 37.2    |          |     |
| Trends: 2018 - 2023 Annual Rate |           | Area      |          | State   |          | Nat |
| Population                      |           | 1.87%     |          | 1.41%   |          | 0   |
| Households                      |           | 1.81%     |          | 1.36%   |          | 0   |
| Families                        |           | 1.64%     |          | 1.30%   |          | 0   |
| Owner HHs                       |           | 3.26%     |          | 1.91%   |          | 1   |
| Median Household Income         |           | 2.90%     |          | 2.52%   |          | 2   |
|                                 |           |           | 20       | )18     | 20       | 023 |
| Households by Income            |           |           | Number   | Percent | Number   | Pe  |
| <\$15,000                       |           |           | 364      | 17.4%   | 344      | 1   |
| \$15,000 - \$24,999             |           |           | 405      | 19.4%   | 362      | 1   |
| \$25,000 - \$34,999             |           |           | 361      | 17.3%   | 360      | 1   |
| \$35,000 - \$49,999             |           |           | 377      | 18.1%   | 430      | 1   |
| \$50,000 - \$74,999             |           |           | 291      | 13.9%   | 359      | 1   |
| \$75,000 - \$99,999             |           |           | 132      | 6.3%    | 187      | -   |
| \$100,000 - \$149,999           |           |           | 108      | 5.2%    | 167      |     |
| \$150,000 - \$199,999           |           |           | 33       | 1.6%    | 48       |     |
| \$200,000+                      |           |           | 16       | 0.8%    | 25       |     |
| \$200,000 i                     |           |           | 10       | 0.070   | 25       |     |
| Median Household Income         |           |           | \$31,957 |         | \$36,869 |     |
| Average Household Income        |           |           | \$44,510 |         | \$53,381 |     |
| Per Capita Income               |           |           | \$18,306 |         | \$21,915 |     |
| rer capita meome                | Census 20 | 10        |          | 18      |          | 023 |
| Population by Age               | Number    | Percent   | Number   | Percent | Number   | Pe  |
| 0 - 4                           | 457       | 9.8%      | 463      | 8.8%    | 483      |     |
| 5 - 9                           | 347       | 7.4%      | 393      | 7.5%    | 450      |     |
| 10 - 14                         | 299       | 6.4%      | 333      | 6.3%    | 399      |     |
| 15 - 19                         | 351       | 7.5%      | 307      | 5.8%    | 337      |     |
| 20 - 24                         | 334       | 7.2%      | 346      | 6.6%    | 323      |     |
| 25 - 34                         | 557       | 12.0%     | 666      | 12.7%   | 715      | 1   |
| 35 - 44                         | 470       | 10.1%     | 511      | 9.7%    | 590      | 1   |
| 45 - 54                         | 561       | 12.0%     | 511      | 9.7%    | 503      | 1   |
| 55 - 64                         | 487       | 10.5%     | 605      | 11.5%   |          | 1   |
|                                 |           |           |          |         | 628      |     |
| 65 - 74<br>75 - 84              | 458       | 9.8%      | 666      | 12.7%   | 792      | 1   |
| 75 - 84                         | 242       | 5.2%      | 349      | 6.6%    | 435      |     |
| 85+                             | 96        | 2.1%      | 112      | 2.1%    | 117      |     |
|                                 | Census 20 |           |          | 018     |          | 023 |
| Race and Ethnicity              | Number    | Percent   | Number   | Percent | Number   | Pe  |
| White Alone                     | 2,029     | 43.5%     | 2,267    | 43.1%   | 2,401    | 4   |
| Black Alone                     | 2,289     | 49.1%     | 2,548    | 48.4%   | 2,815    | 4   |
| American Indian Alone           | 18        | 0.4%      | 19       | 0.4%    | 20       |     |
| Asian Alone                     | 21        | 0.5%      | 30       | 0.6%    | 39       |     |
| Pacific Islander Alone          | 16        | 0.3%      | 25       | 0.5%    | 30       |     |
| Some Other Race Alone           | 155       | 3.3%      | 208      | 4.0%    | 265      |     |
| Two or More Races               | 133       | 2.9%      | 164      | 3.1%    | 203      |     |
|                                 |           |           |          |         |          |     |

## 2018 Population by Race

Try it Now!

2018 Percent Hispanic Origin: 10.3%

Source: U.S. Census Bureau, Census 2010 Summary File 1. Esri forecasts for 2018 and 2023.