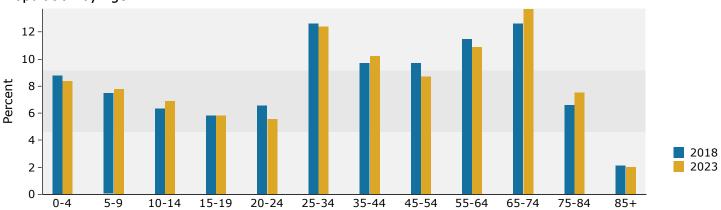

# Demographic and Income Profile

1-Mile Project Radius -- Safe Routes to School -- Griffin Road

Prepared By Business Analyst Desktop

| Summary                         | Cer       | ısus 2010 |          | 2018    |          | - 2 |
|---------------------------------|-----------|-----------|----------|---------|----------|-----|
| Population                      |           | 4,661     |          | 5,263   |          | į   |
| Households                      |           | 1,839     |          | 2,087   |          |     |
| Families                        |           | 1,188     |          | 1,318   |          |     |
| Average Household Size          |           | 2.52      |          | 2.51    |          |     |
| Owner Occupied Housing Units    |           | 815       |          | 925     |          |     |
| Renter Occupied Housing Units   |           | 1,024     |          | 1,162   |          |     |
| Median Age                      |           | 34.7      |          | 37.2    |          |     |
| Trends: 2018 - 2023 Annual Rate |           | Area      |          | State   |          | Nat |
| Population                      |           | 1.87%     |          | 1.41%   |          | 0   |
| Households                      |           | 1.81%     |          | 1.36%   |          | 0   |
| Families                        |           | 1.64%     |          | 1.30%   |          | 0   |
| Owner HHs                       |           | 3.26%     |          | 1.91%   |          | 1   |
| Median Household Income         |           | 2.90%     |          | 2.52%   |          | 2   |
|                                 |           |           | 20       | )18     | 20       | 023 |
| Households by Income            |           |           | Number   | Percent | Number   | Pe  |
| <\$15,000                       |           |           | 364      | 17.4%   | 344      | 1   |
| \$15,000 - \$24,999             |           |           | 405      | 19.4%   | 362      | 1   |
| \$25,000 - \$34,999             |           |           | 361      | 17.3%   | 360      | 1   |
| \$35,000 - \$49,999             |           |           | 377      | 18.1%   | 430      | 1   |
| \$50,000 - \$74,999             |           |           | 291      | 13.9%   | 359      | 1   |
| \$75,000 - \$99,999             |           |           | 132      | 6.3%    | 187      | -   |
| \$100,000 - \$149,999           |           |           | 108      | 5.2%    | 167      |     |
| \$150,000 - \$199,999           |           |           | 33       | 1.6%    | 48       |     |
| \$200,000+                      |           |           | 16       | 0.8%    | 25       |     |
| \$200,000 i                     |           |           | 10       | 0.070   | 25       |     |
| Median Household Income         |           |           | \$31,957 |         | \$36,869 |     |
| Average Household Income        |           |           | \$44,510 |         | \$53,381 |     |
| Per Capita Income               |           |           | \$18,306 |         | \$21,915 |     |
| rer capita meome                | Census 20 | 10        |          | 18      |          | 023 |
| Population by Age               | Number    | Percent   | Number   | Percent | Number   | Pe  |
| 0 - 4                           | 457       | 9.8%      | 463      | 8.8%    | 483      |     |
| 5 - 9                           | 347       | 7.4%      | 393      | 7.5%    | 450      |     |
| 10 - 14                         | 299       | 6.4%      | 333      | 6.3%    | 399      |     |
| 15 - 19                         | 351       | 7.5%      | 307      | 5.8%    | 337      |     |
| 20 - 24                         | 334       | 7.2%      | 346      | 6.6%    | 323      |     |
| 25 - 34                         | 557       | 12.0%     | 666      | 12.7%   | 715      | 1   |
| 35 - 44                         | 470       | 10.1%     | 511      | 9.7%    | 590      | 1   |
| 45 - 54                         | 561       | 12.0%     | 511      | 9.7%    | 503      | 1   |
| 55 - 64                         | 487       | 10.5%     | 605      | 11.5%   |          | 1   |
|                                 |           |           |          |         | 628      |     |
| 65 - 74<br>75 - 84              | 458       | 9.8%      | 666      | 12.7%   | 792      | 1   |
| 75 - 84                         | 242       | 5.2%      | 349      | 6.6%    | 435      |     |
| 85+                             | 96        | 2.1%      | 112      | 2.1%    | 117      |     |
|                                 | Census 20 |           |          | 018     |          | 023 |
| Race and Ethnicity              | Number    | Percent   | Number   | Percent | Number   | Pe  |
| White Alone                     | 2,029     | 43.5%     | 2,267    | 43.1%   | 2,401    | 4   |
| Black Alone                     | 2,289     | 49.1%     | 2,548    | 48.4%   | 2,815    | 4   |
| American Indian Alone           | 18        | 0.4%      | 19       | 0.4%    | 20       |     |
| Asian Alone                     | 21        | 0.5%      | 30       | 0.6%    | 39       |     |
| Pacific Islander Alone          | 16        | 0.3%      | 25       | 0.5%    | 30       |     |
| Some Other Race Alone           | 155       | 3.3%      | 208      | 4.0%    | 265      |     |
| Two or More Races               | 133       | 2.9%      | 164      | 3.1%    | 203      |     |
|                                 |           |           |          |         |          |     |