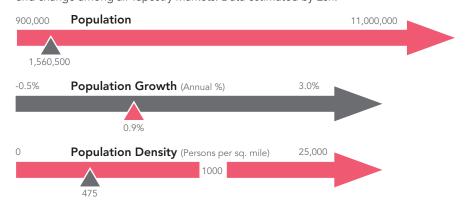

In the identified area, the current year population is 5,263. In 2010, the Census count in the area was 4,661. The rate of change since 2010 was 1.48% annually. The five-year projection for the population in the area is 5,773 representing a change of 1.87% annually from 2018 to 2023. Currently, the population is 45.9% male and 54.1% female.

The household count in this area has changed from 1,839 in 2010 to 2,087 in the current year, a change of 1.55% annually. The five-year projection of households is 2,283, a change of 1.81% annually from the current year total. Average household size is currently 2.51, compared to 2.52 in the year 2010. The number of families in the current year is 1,318 in the specified area.

Currently, 35.5% of the 2,609 housing units in the area are owner occupied; 44.5%, renter occupied; and 20.0% are vacant. Currently, in the U.S., 56.0% of the housing units in the area are owner occupied; 32.8% are renter occupied; and 11.2% are vacant. In 2010, there were 2,296 housing units in the area - 35.5% owner occupied, 44.6% renter occupied, and 19.9% vacant. The annual rate of change in housing units since 2010 is 5.84%. Median home value in the area is \$80,894, compared to a median home value of \$218,492 for the U.S. In five years, median value is projected to change by 3.11% annually to \$94,277.