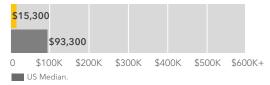

# **Executive Summary**

1-Mile Project Radius -- Safe Routes to School -- Griffin Road

Prepared By Business Analyst Desktop

|                               | 0        |
|-------------------------------|----------|
| Median Household Income       |          |
| 2018 Median Household Income  | \$31,957 |
| 2023 Median Household Income  | \$36,869 |
| 2018-2023 Annual Rate         | 2.90%    |
| Average Household Income      |          |
| 2018 Average Household Income | \$44,510 |
| 2023 Average Household Income | \$53,381 |
| 2018-2023 Annual Rate         | 3.70%    |
| Per Capita Income             |          |
| 2018 Per Capita Income        | \$18,306 |
| 2023 Per Capita Income        | \$21,915 |
| 2018-2023 Annual Rate         | 3.66%    |
| Households by Income          |          |

Current per capita income is \$18,306 in the area, compared to the U.S. per capita income of \$31,950. The per capita income is projected to be \$21,915 in five years, compared to \$36,530 for all U.S. households