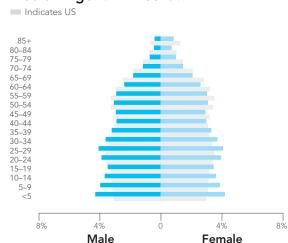

vacant housing units at 18% (Index 155).
- Most households with 1 or 2 vehicles (71%), but 19% have no vehicle (Index 204).

#### **SOCIOECONOMIC TRAITS**

- Education completed: 38% with a high school diploma only (Index 137); 28% with some college or an associate's degree (Index 97).
- Unemployment rate is higher at 11.2%, almost twice the US rate.
- Labor force participation rate is lower at 57.1%.
- Wages and salaries are the primary source of income for 70% of households, with contributions from Supplemental Security Income for 12% (Index 232) and public assistance for 7% (Index 254).
- These cost-conscious consumers purchase sale items in bulk and buy generic over name brands.
- They tend to save money for a specific purpose.



## AGE BY SEX (Esri data)

Median Age: 32.4 US: 38.2



## RACE AND ETHNICITY (Esri data)

The Diversity Index summarizes racial and ethnic diversity. The index shows the likelihood that two persons, chosen at random from the same area, belong to different race or ethnic groups. The index ranges from 0 (no diversity) to 100 (complete diversity).



#### INCOME AND NET WORTH

Net worth measures total household assets (homes, vehicles, investments, etc.) less any debts, secured (e.g., mortgages) or unsecured (credit cards). Household income and net worth are estimated by Esri.

#### Median Household Income



#### Median Net Worth



## AVERAGE HOUSEHOLD BUDGET INDEX

The index compares the average amount spent in this market's household budgets for housing, food, apparel, etc., to the average amount spent by all US households. An index of 100