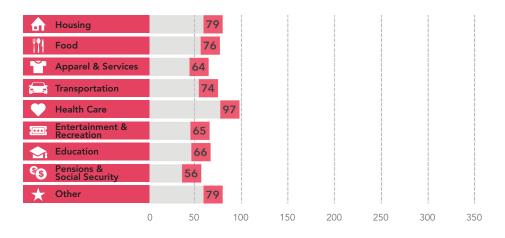

1-Mile Project Radius -- Safe Routes to School -- Griffin Road

Prepared By Business Analyst Desktop

| Top 3 Tapestry Segments                                     |    |                       |
|-------------------------------------------------------------|----|-----------------------|
| Top 5 Tupestry Segments                                     | 1. | Small Town Simplicit  |
|                                                             | 2. | Hardscrabble Road (8G |
|                                                             | 3. | The Elders (9C        |
| 2018 Consumer Spending                                      |    |                       |
| Apparel & Services: Total \$                                |    | \$2,420,37            |
| Average Spent                                               |    | \$1,159.7             |
| Spending Potential Index                                    |    | 5.                    |
| Education: Total \$                                         |    | \$1,433,31            |
| Average Spent                                               |    | \$686.78              |
| Spending Potential Index                                    |    | 47                    |
| Entertainment/Recreation: Total \$                          |    | \$3,782,780           |
| Average Spent                                               |    | \$1,812.5             |
| Spending Potential Index                                    |    | 50                    |
| Food at Home: Total \$                                      |    | \$6,091,24            |
| Average Spent                                               |    | \$2,918.60            |
| Spending Potential Index                                    |    | 58                    |
| Food Away from Home: Total \$                               |    | \$3,940,27            |
| Average Spent                                               |    | \$1,888.0             |
| Spending Potential Index                                    |    | 54                    |
| Health Care: Total \$                                       |    | \$7,112,569           |
| Average Spent                                               |    | \$3,408.03            |
| Spending Potential Index                                    |    | 60                    |
| HH Furnishings & Equipment: Total \$                        |    | \$2,361,24            |
| Average Spent                                               |    | \$1,131.4             |
| Spending Potential Index                                    |    | 54                    |
| Personal Care Products & Services: Total \$                 |    | \$922,599             |
| Average Spent                                               |    | \$442.0               |
| Spending Potential Index                                    |    | 5.                    |
| Shelter: Total \$                                           |    | \$18,555,652          |
| Average Spent                                               |    | \$8,891.00            |
| Spending Potential Index                                    |    | 5:                    |
| Support Payments/Cash Contributions/Gifts in Kind: Total \$ | 5  | \$2,844,91            |
| Average Spent                                               |    | \$1,363.1             |
| Spending Potential Index                                    |    | 5                     |
| Travel: Total \$                                            |    | \$2,202,43            |
| Average Spent                                               |    | \$1,055.3             |
| Spending Potential Index                                    |    | 4                     |
| Vehicle Maintenance & Repairs: Total \$                     |    | \$1,279,718           |
| Average Spent                                               |    | \$613.19              |
| Spending Potential Index                                    |    | 5                     |

**Data Note:** Consumer spending shows the amount spent on a variety of goods and services by households that reside in the area. Expenditures are shown by broad budget categories that are not mutually exclusive. Consumer spending does not equal business revenue. Total and Average Amount Spent Per Household represent annual figures. The Spending Potential Index represents the amount spent in the area relative to a national average of 100.