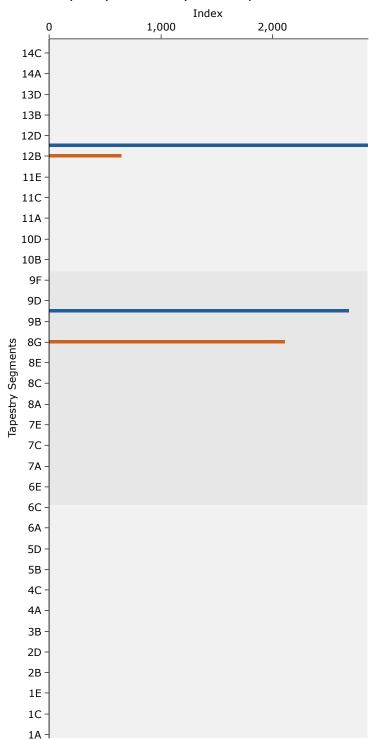

1-Mile Project Radius -- Safe Routes to School -- Griffin Road

Prepared By Business Analyst Desktop

| Top 3 Tapestry Segments                                     |    |                       |
|-------------------------------------------------------------|----|-----------------------|
| Top 5 Tupestry Segments                                     | 1. | Small Town Simplicit  |
|                                                             | 2. | Hardscrabble Road (8G |
|                                                             | 3. | The Elders (9C        |
| 2018 Consumer Spending                                      |    |                       |
| Apparel & Services: Total \$                                |    | \$2,420,37            |
| Average Spent                                               |    | \$1,159.7             |
| Spending Potential Index                                    |    | 5.                    |
| Education: Total \$                                         |    | \$1,433,31            |
| Average Spent                                               |    | \$686.78              |
| Spending Potential Index                                    |    | 47                    |
| Entertainment/Recreation: Total \$                          |    | \$3,782,780           |
| Average Spent                                               |    | \$1,812.5             |
| Spending Potential Index                                    |    | 50                    |
| Food at Home: Total \$                                      |    | \$6,091,24            |
| Average Spent                                               |    | \$2,918.60            |
| Spending Potential Index                                    |    | 58                    |
| Food Away from Home: Total \$                               |    | \$3,940,27            |
| Average Spent                                               |    | \$1,888.0             |
| Spending Potential Index                                    |    | 54                    |
| Health Care: Total \$                                       |    | \$7,112,569           |
| Average Spent                                               |    | \$3,408.03            |
| Spending Potential Index                                    |    | 60                    |
| HH Furnishings & Equipment: Total \$                        |    | \$2,361,24            |
| Average Spent                                               |    | \$1,131.4             |
| Spending Potential Index                                    |    | 54                    |
| Personal Care Products & Services: Total \$                 |    | \$922,599             |
| Average Spent                                               |    | \$442.0               |
| Spending Potential Index                                    |    | 5.                    |
| Shelter: Total \$                                           |    | \$18,555,652          |
| Average Spent                                               |    | \$8,891.00            |
| Spending Potential Index                                    |    | 5:                    |
| Support Payments/Cash Contributions/Gifts in Kind: Total \$ | 5  | \$2,844,91            |
| Average Spent                                               |    | \$1,363.1             |
| Spending Potential Index                                    |    | 5                     |
| Travel: Total \$                                            |    | \$2,202,43            |
| Average Spent                                               |    | \$1,055.3             |
| Spending Potential Index                                    |    | 4                     |
| Vehicle Maintenance & Repairs: Total \$                     |    | \$1,279,718           |
| Average Spent                                               |    | \$613.19              |
| Spending Potential Index                                    |    | 5                     |