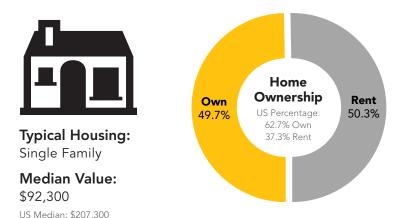

Currently, 35.5% of the 2,609 housing units in the area are owner occupied; 44.5%, renter occupied; and 20.0% are vacant. Currently, in the U.S., 56.0% of the housing units in the area are owner occupied; 32.8% are renter occupied; and 11.2% are vacant. In 2010, there were 2,296 housing units in the area - 35.5% owner occupied, 44.6% renter occupied, and 19.9% vacant. The annual rate of change in housing units since 2010 is 5.84%. Median home value in the area is \$80,894, compared to a median home value of \$218,492 for the U.S. In five years, median value is projected to change by 3.11% annually to \$94,277.

# Housing Profile

1-Mile Project Radius -- Safe Routes to School -- Griffin Road

Prepared By Business Analyst Desktop

| Population            |       | Households                   |          |
|-----------------------|-------|------------------------------|----------|
| 2010 Total Population | 4,661 | 2018 Median Household Income | \$31,957 |
| 2018 Total Population | 5,263 | 2023 Median Household Income | \$36,869 |
| 2023 Total Population | 5,773 | 2018-2023 Annual Rate        | 2.90%    |
| 2018-2023 Annual Rate | 1.87% |                              |          |

|                                              | Census 2010 |         | 2018   |         | 2023   |         |
|----------------------------------------------|-------------|---------|--------|---------|--------|---------|
| Housing Units by Occupancy Status and Tenure | Number      | Percent | Number | Percent | Number | Percent |
| Total Housing Units                          | 2,296       | 100.0%  | 2,609  | 100.0%  | 2,846  | 100.0%  |
| Occupied                                     | 1,839       | 80.1%   | 2,087  | 80.0%   | 2,283  | 80.2%   |
| Owner                                        | 815         | 35.5%   | 925    | 35.5%   | 1,086  | 38.2%   |
| Renter                                       | 1,024       | 44.6%   | 1,162  | 44.5%   | 1,197  | 42.1%   |
| Vacant                                       | 457         | 19.9%   | 522    | 20.0%   | 563    | 19.8%   |