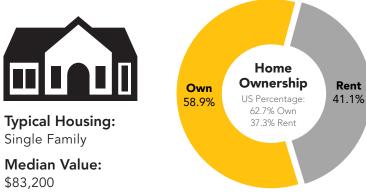

Currently, 35.5% of the 2,609 housing units in the area are owner occupied; 44.5%, renter occupied; and 20.0% are vacant. Currently, in the U.S., 56.0% of the housing units in the area are owner occupied; 32.8% are renter occupied; and 11.2% are vacant. In 2010, there were 2,296 housing units in the area - 35.5% owner occupied, 44.6% renter occupied, and 19.9% vacant. The annual rate of change in housing units since 2010 is 5.84%. Median home value in the area is \$80,894, compared to a median home value of \$218,492 for the U.S. In five years, median value is projected to change by 3.11% annually to \$94,277.

# Housing Profile

1-Mile Project Radius -- Safe Routes to School -- Griffin Road

Prepared By Business Analyst Desktop

| Population            |       | Households                   |          |
|-----------------------|-------|------------------------------|----------|
| 2010 Total Population | 4,661 | 2018 Median Household Income | \$31,957 |
| 2018 Total Population | 5,263 | 2023 Median Household Income | \$36,869 |
| 2023 Total Population | 5,773 | 2018-2023 Annual Rate        | 2.90%    |
| 2018-2023 Annual Rate | 1.87% |                              |          |

|                                              | Census 2010 |         | 2018   |         | 2023   |         |
|----------------------------------------------|-------------|---------|--------|---------|--------|---------|
| Housing Units by Occupancy Status and Tenure | Number      | Percent | Number | Percent | Number | Percent |
| Total Housing Units                          | 2,296       | 100.0%  | 2,609  | 100.0%  | 2,846  | 100.0%  |
| Occupied                                     | 1,839       | 80.1%   | 2,087  | 80.0%   | 2,283  | 80.2%   |
| Owner                                        | 815         | 35.5%   | 925    | 35.5%   | 1,086  | 38.2%   |
| Renter                                       | 1,024       | 44.6%   | 1,162  | 44.5%   | 1,197  | 42.1%   |
| Vacant                                       | 457         | 19.9%   | 522    | 20.0%   | 563    | 19.8%   |