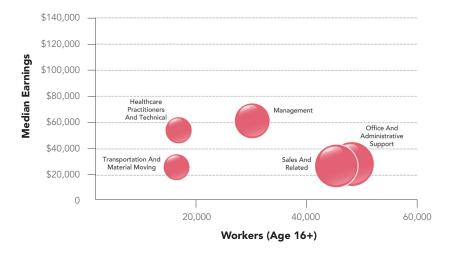

Prepared By Business Analyst Desktop

| 2018 Population 25+ by Educational Attainment |  |
|-----------------------------------------------|--|
| Total                                         |  |
| Less than 9th Grade                           |  |
|                                               |  |
| 9th - 12th Grade, No Diploma                  |  |
| High School Graduate                          |  |
| GED/Alternative Credential                    |  |
| Some College, No Degree                       |  |
| Associate Degree                              |  |
| Bachelor's Degree                             |  |
| Graduate/Professional Degree                  |  |
| 2018 Population 15+ by Marital Status         |  |
| Total                                         |  |
| Never Married                                 |  |
| Married                                       |  |
| Widowed                                       |  |
| Divorced                                      |  |
| 2018 Civilian Population 16+ in Labor Force   |  |
| Civilian Employed                             |  |
| Civilian Unemployed (Unemployment Rate)       |  |
| 2018 Employed Population 16+ by Industry      |  |
| Total                                         |  |
| Agriculture/Mining                            |  |
| Construction                                  |  |
| Manufacturing                                 |  |
| Wholesale Trade                               |  |
| Retail Trade                                  |  |
| Transportation/Utilities                      |  |
| Information                                   |  |
| Finance/Insurance/Real Estate                 |  |
| Services                                      |  |
| Public Administration                         |  |
| 2018 Employed Population 16+ by Occupation    |  |
| Total                                         |  |
| White Collar                                  |  |
| Management/Business/Financial                 |  |
| Professional                                  |  |
| Sales                                         |  |
| Administrative Support                        |  |
| Services                                      |  |
| Blue Collar                                   |  |
| Farming/Forestry/Fishing                      |  |
| Construction/Extraction                       |  |
| Installation/Maintenance/Repair               |  |
| Production                                    |  |
| Transportation/Material Moving                |  |
| 2010 Population By Urban/ Rural Status        |  |
| Total Population                              |  |
| Population Inside Urbanized Area              |  |
| Population Inside Urbanized Cluster           |  |
| Rural Population                              |  |