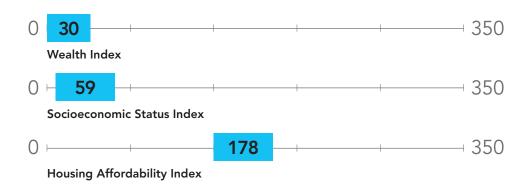

# Net Worth Profile

1-Mile Project Radius -- Safe Routes to School -- Griffin Road

Prepared By Business Analyst Desktop

|                        |             |       |       | 2018-2023 | 2018-2023   |
|------------------------|-------------|-------|-------|-----------|-------------|
| Summary                | Census 2010 | 2018  | 2023  | Change    | Annual Rate |
| Population             | 4,661       | 5,263 | 5,773 | 510       | 1.87%       |
| Median Age             | 34.7        | 37.2  | 37.9  | 0.7       | 0.37%       |
| Households             | 1,839       | 2,087 | 2,283 | 196       | 1.81%       |
| Average Household Size | 2.52        | 2.51  | 2.52  | 0.01      | 0.08%       |

| 2018 Households by Net Worth | Number  | Percent |
|------------------------------|---------|---------|
| Total                        | 2,087   | 100.0%  |
| <\$15,000                    | 983     | 47.1%   |
| \$15,000-\$34,999            | 231     | 11.1%   |
| \$35,000-\$49,999            | 93      | 4.5%    |
| \$50,000-\$74,999            | 99      | 4.7%    |
| \$75,000-\$99,999            | 78      | 3.7%    |
| \$100,000-\$149,999          | 115     | 5.5%    |
| \$150,000-\$249,999          | 169     | 8.1%    |
| \$250,000-\$500,000          | 163     | 7.8%    |
| \$500,000+                   | 157     | 7.5%    |
|                              |         |         |
| Median Net Worth             | ¢18 416 |         |