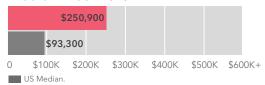

Currently, 35.5% of the 2,609 housing units in the area are owner occupied; 44.5%, renter occupied; and 20.0% are vacant. Currently, in the U.S., 56.0% of the housing units in the area are owner occupied; 32.8% are renter occupied; and 11.2% are vacant. In 2010, there were 2,296 housing units in the area - 35.5% owner occupied, 44.6% renter occupied, and 19.9% vacant. The annual rate of change in housing units since 2010 is 5.84%. Median home value in the area is \$80,894, compared to a median home value of \$218,492 for the U.S. In five years, median value is projected to change by 3.11% annually to \$94,277.