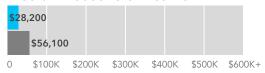

Current median household income is \$31,957 in the area, compared to \$58,100 for all U.S. households. Median household income is projected to be \$36,869 in five years, compared to \$65,727 for all U.S. households