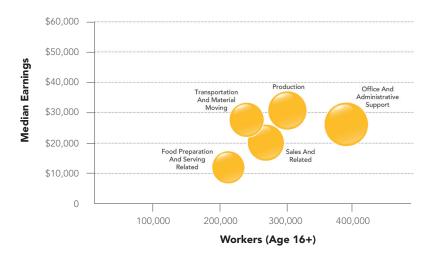

Prepared By Business Analyst Desktop

| 2018 Population 25+ by Educational Attainment |  |
|-----------------------------------------------|--|
| Total                                         |  |
| Less than 9th Grade                           |  |
|                                               |  |
| 9th - 12th Grade, No Diploma                  |  |
| High School Graduate                          |  |
| GED/Alternative Credential                    |  |
| Some College, No Degree                       |  |
| Associate Degree                              |  |
| Bachelor's Degree                             |  |
| Graduate/Professional Degree                  |  |
| 2018 Population 15+ by Marital Status         |  |
| Total                                         |  |
| Never Married                                 |  |
| Married                                       |  |
| Widowed                                       |  |
| Divorced                                      |  |
| 2018 Civilian Population 16+ in Labor Force   |  |
| Civilian Employed                             |  |
| Civilian Unemployed (Unemployment Rate)       |  |
| 2018 Employed Population 16+ by Industry      |  |
| Total                                         |  |
| Agriculture/Mining                            |  |
| Construction                                  |  |
| Manufacturing                                 |  |
| Wholesale Trade                               |  |
| Retail Trade                                  |  |
| Transportation/Utilities                      |  |
| Information                                   |  |
| Finance/Insurance/Real Estate                 |  |
| Services                                      |  |
| Public Administration                         |  |
| 2018 Employed Population 16+ by Occupation    |  |
| Total                                         |  |
| White Collar                                  |  |
| Management/Business/Financial                 |  |
| Professional                                  |  |
| Sales                                         |  |
| Administrative Support                        |  |
| Services                                      |  |
| Blue Collar                                   |  |
| Farming/Forestry/Fishing                      |  |
| Construction/Extraction                       |  |
| Installation/Maintenance/Repair               |  |
| Production                                    |  |
| Transportation/Material Moving                |  |
| 2010 Population By Urban/ Rural Status        |  |
| Total Population                              |  |
| Population Inside Urbanized Area              |  |
| Population Inside Urbanized Cluster           |  |
| Rural Population                              |  |