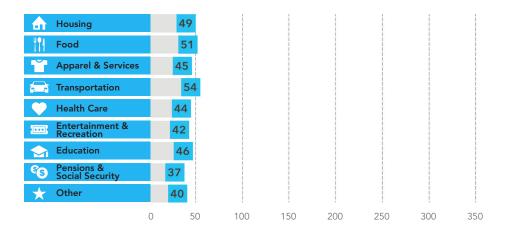

1-Mile Project Radius -- Safe Routes to School -- Griffin Road

Prepared By Business Analyst Desktop

| Top 3 Tapestry Segments                                     |    |                       |
|-------------------------------------------------------------|----|-----------------------|
| Top 5 Tupestry Segments                                     | 1. | Small Town Simplicit  |
|                                                             | 2. | Hardscrabble Road (8G |
|                                                             | 3. | The Elders (9C        |
| 2018 Consumer Spending                                      |    |                       |
| Apparel & Services: Total \$                                |    | \$2,420,37            |
| Average Spent                                               |    | \$1,159.7             |
| Spending Potential Index                                    |    | 5.                    |
| Education: Total \$                                         |    | \$1,433,31            |
| Average Spent                                               |    | \$686.78              |
| Spending Potential Index                                    |    | 47                    |
| Entertainment/Recreation: Total \$                          |    | \$3,782,780           |
| Average Spent                                               |    | \$1,812.5             |
| Spending Potential Index                                    |    | 50                    |
| Food at Home: Total \$                                      |    | \$6,091,24            |
| Average Spent                                               |    | \$2,918.60            |
| Spending Potential Index                                    |    | 58                    |
| Food Away from Home: Total \$                               |    | \$3,940,27            |
| Average Spent                                               |    | \$1,888.0             |
| Spending Potential Index                                    |    | 54                    |
| Health Care: Total \$                                       |    | \$7,112,569           |
| Average Spent                                               |    | \$3,408.03            |
| Spending Potential Index                                    |    | 60                    |
| HH Furnishings & Equipment: Total \$                        |    | \$2,361,24            |
| Average Spent                                               |    | \$1,131.4             |
| Spending Potential Index                                    |    | 54                    |
| Personal Care Products & Services: Total \$                 |    | \$922,599             |
| Average Spent                                               |    | \$442.0               |
| Spending Potential Index                                    |    | 5.                    |
| Shelter: Total \$                                           |    | \$18,555,652          |
| Average Spent                                               |    | \$8,891.00            |
| Spending Potential Index                                    |    | 5:                    |
| Support Payments/Cash Contributions/Gifts in Kind: Total \$ | 5  | \$2,844,91            |
| Average Spent                                               |    | \$1,363.1             |
| Spending Potential Index                                    |    | 5                     |
| Travel: Total \$                                            |    | \$2,202,43            |
| Average Spent                                               |    | \$1,055.3             |
| Spending Potential Index                                    |    | 4                     |
| Vehicle Maintenance & Repairs: Total \$                     |    | \$1,279,718           |
| Average Spent                                               |    | \$613.19              |
| Spending Potential Index                                    |    | 5                     |

**Data Note:** Consumer spending shows the amount spent on a variety of goods and services by households that reside in the area. Expenditures are shown by broad budget categories that are not mutually exclusive. Consumer spending does not equal business revenue. Total and Average Amount Spent Per Household represent annual figures. The Spending Potential Index represents the amount spent in the area relative to a national average of 100.