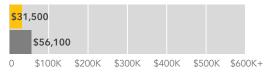

# **Executive Summary**

1-Mile Project Radius -- Safe Routes to School -- Griffin Road

Prepared By Business Analyst Desktop

|                               | 0        |
|-------------------------------|----------|
| Median Household Income       |          |
| 2018 Median Household Income  | \$31,957 |
| 2023 Median Household Income  | \$36,869 |
| 2018-2023 Annual Rate         | 2.90%    |
| Average Household Income      |          |
| 2018 Average Household Income | \$44,510 |
| 2023 Average Household Income | \$53,381 |
| 2018-2023 Annual Rate         | 3.70%    |
| Per Capita Income             |          |
| 2018 Per Capita Income        | \$18,306 |
| 2023 Per Capita Income        | \$21,915 |
| 2018-2023 Annual Rate         | 3.66%    |
| Households by Income          |          |

Current median household income is \$31,957 in the area, compared to \$58,100 for all U.S. households. Median household income is projected to be \$36,869 in five years, compared to \$65,727 for all U.S. households