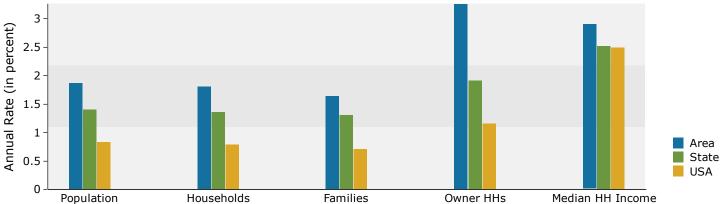

# Demographic and Income Profile

1-Mile Project Radius -- Safe Routes to School -- Griffin Road

Prepared By Business Analyst Desktop

| Summary                         | Cer       | ısus 2010 |          | 2018    |          | - 2 |
|---------------------------------|-----------|-----------|----------|---------|----------|-----|
| Population                      |           | 4,661     |          | 5,263   |          | į   |
| Households                      |           | 1,839     |          | 2,087   |          |     |
| Families                        |           | 1,188     |          | 1,318   |          |     |
| Average Household Size          |           | 2.52      |          | 2.51    |          |     |
| Owner Occupied Housing Units    |           | 815       |          | 925     |          |     |
| Renter Occupied Housing Units   |           | 1,024     |          | 1,162   |          |     |
| Median Age                      |           | 34.7      |          | 37.2    |          |     |
| Trends: 2018 - 2023 Annual Rate |           | Area      |          | State   |          | Nat |
| Population                      |           | 1.87%     |          | 1.41%   |          | 0   |
| Households                      |           | 1.81%     |          | 1.36%   |          | 0   |
| Families                        |           | 1.64%     |          | 1.30%   |          | 0   |
| Owner HHs                       |           | 3.26%     |          | 1.91%   |          | 1   |
| Median Household Income         |           | 2.90%     |          | 2.52%   |          | 2   |
|                                 |           |           | 20       | )18     | 20       | 023 |
| Households by Income            |           |           | Number   | Percent | Number   | Pe  |
| <\$15,000                       |           |           | 364      | 17.4%   | 344      | 1   |
| \$15,000 - \$24,999             |           |           | 405      | 19.4%   | 362      | 1   |
| \$25,000 - \$34,999             |           |           | 361      | 17.3%   | 360      | 1   |
| \$35,000 - \$49,999             |           |           | 377      | 18.1%   | 430      | 1   |
| \$50,000 - \$74,999             |           |           | 291      | 13.9%   | 359      | 1   |
| \$75,000 - \$99,999             |           |           | 132      | 6.3%    | 187      | -   |
| \$100,000 - \$149,999           |           |           | 108      | 5.2%    | 167      |     |
| \$150,000 - \$199,999           |           |           | 33       | 1.6%    | 48       |     |
| \$200,000+                      |           |           | 16       | 0.8%    | 25       |     |
| \$200,000 i                     |           |           | 10       | 0.070   | 25       |     |
| Median Household Income         |           |           | \$31,957 |         | \$36,869 |     |
| Average Household Income        |           |           | \$44,510 |         | \$53,381 |     |
| Per Capita Income               |           |           | \$18,306 |         | \$21,915 |     |
| rer capita meome                | Census 20 | 10        |          | 18      |          | 023 |
| Population by Age               | Number    | Percent   | Number   | Percent | Number   | Pe  |
| 0 - 4                           | 457       | 9.8%      | 463      | 8.8%    | 483      |     |
| 5 - 9                           | 347       | 7.4%      | 393      | 7.5%    | 450      |     |
| 10 - 14                         | 299       | 6.4%      | 333      | 6.3%    | 399      |     |
| 15 - 19                         | 351       | 7.5%      | 307      | 5.8%    | 337      |     |
| 20 - 24                         | 334       | 7.2%      | 346      | 6.6%    | 323      |     |
| 25 - 34                         | 557       | 12.0%     | 666      | 12.7%   | 715      | 1   |
| 35 - 44                         | 470       | 10.1%     | 511      | 9.7%    | 590      | 1   |
| 45 - 54                         | 561       | 12.0%     | 511      | 9.7%    | 503      | 1   |
| 55 - 64                         | 487       | 10.5%     | 605      | 11.5%   |          | 1   |
|                                 |           |           |          |         | 628      |     |
| 65 - 74<br>75 - 84              | 458       | 9.8%      | 666      | 12.7%   | 792      | 1   |
| 75 - 84                         | 242       | 5.2%      | 349      | 6.6%    | 435      |     |
| 85+                             | 96        | 2.1%      | 112      | 2.1%    | 117      |     |
|                                 | Census 20 |           |          | 018     |          | 023 |
| Race and Ethnicity              | Number    | Percent   | Number   | Percent | Number   | Pe  |
| White Alone                     | 2,029     | 43.5%     | 2,267    | 43.1%   | 2,401    | 4   |
| Black Alone                     | 2,289     | 49.1%     | 2,548    | 48.4%   | 2,815    | 4   |
| American Indian Alone           | 18        | 0.4%      | 19       | 0.4%    | 20       |     |
| Asian Alone                     | 21        | 0.5%      | 30       | 0.6%    | 39       |     |
| Pacific Islander Alone          | 16        | 0.3%      | 25       | 0.5%    | 30       |     |
| Some Other Race Alone           | 155       | 3.3%      | 208      | 4.0%    | 265      |     |
| Two or More Races               | 133       | 2.9%      | 164      | 3.1%    | 203      |     |
|                                 |           |           |          |         |          |     |