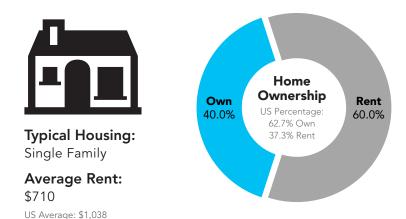

Currently, 35.5% of the 2,609 housing units in the area are owner occupied; 44.5%, renter occupied; and 20.0% are vacant. Currently, in the U.S., 56.0% of the housing units in the area are owner occupied; 32.8% are renter occupied; and 11.2% are vacant. In 2010, there were 2,296 housing units in the area - 35.5% owner occupied, 44.6% renter occupied, and 19.9% vacant. The annual rate of change in housing units since 2010 is 5.84%. Median home value in the area is \$80,894, compared to a median home value of \$218,492 for the U.S. In five years, median value is projected to change by 3.11% annually to \$94,277.