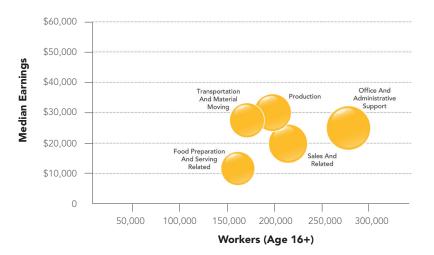

Prepared By Business Analyst Desktop

| 2018 Population 25+ by Educational Attainment |  |
|-----------------------------------------------|--|
| Total                                         |  |
| Less than 9th Grade                           |  |
|                                               |  |
| 9th - 12th Grade, No Diploma                  |  |
| High School Graduate                          |  |
| GED/Alternative Credential                    |  |
| Some College, No Degree                       |  |
| Associate Degree                              |  |
| Bachelor's Degree                             |  |
| Graduate/Professional Degree                  |  |
| 2018 Population 15+ by Marital Status         |  |
| Total                                         |  |
| Never Married                                 |  |
| Married                                       |  |
| Widowed                                       |  |
| Divorced                                      |  |
| 2018 Civilian Population 16+ in Labor Force   |  |
| Civilian Employed                             |  |
| Civilian Unemployed (Unemployment Rate)       |  |
| 2018 Employed Population 16+ by Industry      |  |
| Total                                         |  |
| Agriculture/Mining                            |  |
| Construction                                  |  |
| Manufacturing                                 |  |
| Wholesale Trade                               |  |
| Retail Trade                                  |  |
| Transportation/Utilities                      |  |
| Information                                   |  |
| Finance/Insurance/Real Estate                 |  |
| Services                                      |  |
| Public Administration                         |  |
| 2018 Employed Population 16+ by Occupation    |  |
| Total                                         |  |
| White Collar                                  |  |
| Management/Business/Financial                 |  |
| Professional                                  |  |
| Sales                                         |  |
| Administrative Support                        |  |
| Services                                      |  |
| Blue Collar                                   |  |
| Farming/Forestry/Fishing                      |  |
| Construction/Extraction                       |  |
| Installation/Maintenance/Repair               |  |
| Production                                    |  |
| Transportation/Material Moving                |  |
| 2010 Population By Urban/ Rural Status        |  |
| Total Population                              |  |
| Population Inside Urbanized Area              |  |
| Population Inside Urbanized Cluster           |  |
| Rural Population                              |  |