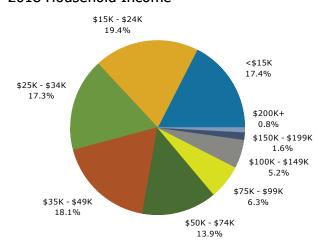

#### 2018 Household Income

# Demographic and Income Profile

1-Mile Project Radius -- Safe Routes to School -- Griffin Road

Prepared By Business Analyst Desktop

| Summary                         | Cer       | ısus 2010 |          | 2018    |          | - 2 |
|---------------------------------|-----------|-----------|----------|---------|----------|-----|
| Population                      |           | 4,661     |          | 5,263   |          | į   |
| Households                      |           | 1,839     |          | 2,087   |          |     |
| Families                        |           | 1,188     |          | 1,318   |          |     |
| Average Household Size          |           | 2.52      |          | 2.51    |          |     |
| Owner Occupied Housing Units    |           | 815       |          | 925     |          |     |
| Renter Occupied Housing Units   |           | 1,024     |          | 1,162   |          |     |
| Median Age                      |           | 34.7      |          | 37.2    |          |     |
| Trends: 2018 - 2023 Annual Rate |           | Area      |          | State   |          | Nat |
| Population                      |           | 1.87%     |          | 1.41%   |          | 0   |
| Households                      |           | 1.81%     |          | 1.36%   |          | 0   |
| Families                        |           | 1.64%     |          | 1.30%   |          | 0   |
| Owner HHs                       |           | 3.26%     |          | 1.91%   |          | 1   |
| Median Household Income         |           | 2.90%     |          | 2.52%   |          | 2   |
|                                 |           |           | 20       | )18     | 20       | 023 |
| Households by Income            |           |           | Number   | Percent | Number   | Pe  |
| <\$15,000                       |           |           | 364      | 17.4%   | 344      | 1   |
| \$15,000 - \$24,999             |           |           | 405      | 19.4%   | 362      | 1   |
| \$25,000 - \$34,999             |           |           | 361      | 17.3%   | 360      | 1   |
| \$35,000 - \$49,999             |           |           | 377      | 18.1%   | 430      | 1   |
| \$50,000 - \$74,999             |           |           | 291      | 13.9%   | 359      | 1   |
| \$75,000 - \$99,999             |           |           | 132      | 6.3%    | 187      | -   |
| \$100,000 - \$149,999           |           |           | 108      | 5.2%    | 167      |     |
| \$150,000 - \$199,999           |           |           | 33       | 1.6%    | 48       |     |
| \$200,000+                      |           |           | 16       | 0.8%    | 25       |     |
| \$200,000 i                     |           |           | 10       | 0.070   | 25       |     |
| Median Household Income         |           |           | \$31,957 |         | \$36,869 |     |
| Average Household Income        |           |           | \$44,510 |         | \$53,381 |     |
| Per Capita Income               |           |           | \$18,306 |         | \$21,915 |     |
| rer capita meome                | Census 20 | 10        |          | 18      |          | 023 |
| Population by Age               | Number    | Percent   | Number   | Percent | Number   | Pe  |
| 0 - 4                           | 457       | 9.8%      | 463      | 8.8%    | 483      |     |
| 5 - 9                           | 347       | 7.4%      | 393      | 7.5%    | 450      |     |
| 10 - 14                         | 299       | 6.4%      | 333      | 6.3%    | 399      |     |
| 15 - 19                         | 351       | 7.5%      | 307      | 5.8%    | 337      |     |
| 20 - 24                         | 334       | 7.2%      | 346      | 6.6%    | 323      |     |
| 25 - 34                         | 557       | 12.0%     | 666      | 12.7%   | 715      | 1   |
| 35 - 44                         | 470       | 10.1%     | 511      | 9.7%    | 590      | 1   |
| 45 - 54                         | 561       | 12.0%     | 511      | 9.7%    | 503      | 1   |
| 55 - 64                         | 487       | 10.5%     | 605      | 11.5%   |          | 1   |
|                                 |           |           |          |         | 628      |     |
| 65 - 74<br>75 - 84              | 458       | 9.8%      | 666      | 12.7%   | 792      | 1   |
| 75 - 84                         | 242       | 5.2%      | 349      | 6.6%    | 435      |     |
| 85+                             | 96        | 2.1%      | 112      | 2.1%    | 117      |     |
|                                 | Census 20 |           |          | 018     |          | 023 |
| Race and Ethnicity              | Number    | Percent   | Number   | Percent | Number   | Pe  |
| White Alone                     | 2,029     | 43.5%     | 2,267    | 43.1%   | 2,401    | 4   |
| Black Alone                     | 2,289     | 49.1%     | 2,548    | 48.4%   | 2,815    | 4   |
| American Indian Alone           | 18        | 0.4%      | 19       | 0.4%    | 20       |     |
| Asian Alone                     | 21        | 0.5%      | 30       | 0.6%    | 39       |     |
| Pacific Islander Alone          | 16        | 0.3%      | 25       | 0.5%    | 30       |     |
| Some Other Race Alone           | 155       | 3.3%      | 208      | 4.0%    | 265      |     |
| Two or More Races               | 133       | 2.9%      | 164      | 3.1%    | 203      |     |
|                                 |           |           |          |         |          |     |