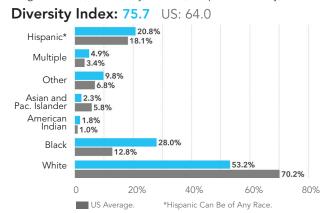

Persons of Hispanic origin represent 10.3% of the population in the identified area compared to 18.3% of the U.S. population. Persons of Hispanic Origin may be of any race. The Diversity Index, which measures the probability that two people from the same area will be from different race/ethnic groups, is 65.8 in the identified area, compared to 64.3 for the U.S. as a whole.

## 2018 Population by Race

Try it Now!

2018 Percent Hispanic Origin: 10.3%

Source: U.S. Census Bureau, Census 2010 Summary File 1. Esri forecasts for 2018 and 2023.