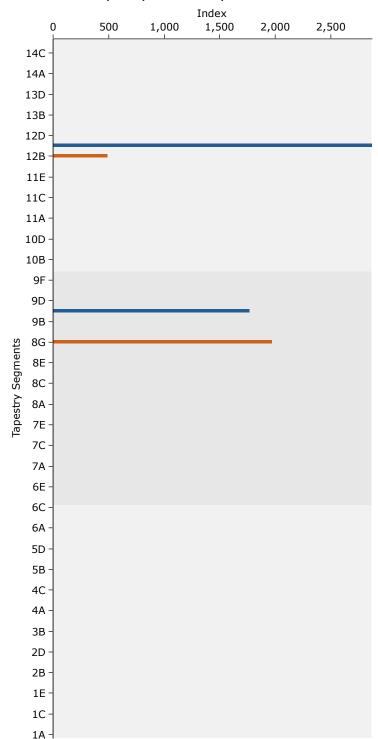

1-Mile Project Radius -- Safe Routes to School -- Griffin Road

Prepared By Business Analyst Desktop

| Top 3 Tapestry Segments                                     |    |                       |
|-------------------------------------------------------------|----|-----------------------|
| Top 5 Tupestry Segments                                     | 1. | Small Town Simplicit  |
|                                                             | 2. | Hardscrabble Road (8G |
|                                                             | 3. | The Elders (9C        |
| 2018 Consumer Spending                                      |    |                       |
| Apparel & Services: Total \$                                |    | \$2,420,37            |
| Average Spent                                               |    | \$1,159.7             |
| Spending Potential Index                                    |    | 5.                    |
| Education: Total \$                                         |    | \$1,433,31            |
| Average Spent                                               |    | \$686.78              |
| Spending Potential Index                                    |    | 47                    |
| Entertainment/Recreation: Total \$                          |    | \$3,782,780           |
| Average Spent                                               |    | \$1,812.5             |
| Spending Potential Index                                    |    | 50                    |
| Food at Home: Total \$                                      |    | \$6,091,24            |
| Average Spent                                               |    | \$2,918.60            |
| Spending Potential Index                                    |    | 58                    |
| Food Away from Home: Total \$                               |    | \$3,940,27            |
| Average Spent                                               |    | \$1,888.0             |
| Spending Potential Index                                    |    | 54                    |
| Health Care: Total \$                                       |    | \$7,112,569           |
| Average Spent                                               |    | \$3,408.03            |
| Spending Potential Index                                    |    | 60                    |
| HH Furnishings & Equipment: Total \$                        |    | \$2,361,24            |
| Average Spent                                               |    | \$1,131.4             |
| Spending Potential Index                                    |    | 54                    |
| Personal Care Products & Services: Total \$                 |    | \$922,599             |
| Average Spent                                               |    | \$442.0               |
| Spending Potential Index                                    |    | 5.                    |
| Shelter: Total \$                                           |    | \$18,555,652          |
| Average Spent                                               |    | \$8,891.00            |
| Spending Potential Index                                    |    | 5:                    |
| Support Payments/Cash Contributions/Gifts in Kind: Total \$ | 5  | \$2,844,91            |
| Average Spent                                               |    | \$1,363.1             |
| Spending Potential Index                                    |    | 5                     |
| Travel: Total \$                                            |    | \$2,202,43            |
| Average Spent                                               |    | \$1,055.3             |
| Spending Potential Index                                    |    | 4                     |
| Vehicle Maintenance & Repairs: Total \$                     |    | \$1,279,718           |
| Average Spent                                               |    | \$613.19              |
| Spending Potential Index                                    |    | 5                     |