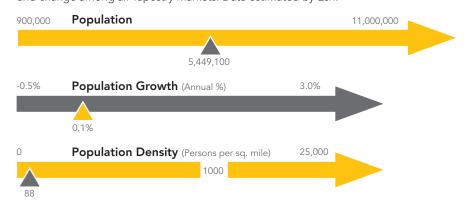

In the identified area, the current year population is 5,263. In 2010, the Census count in the area was 4,661. The rate of change since 2010 was 1.48% annually. The five-year projection for the population in the area is 5,773 representing a change of 1.87% annually from 2018 to 2023. Currently, the population is 45.9% male and 54.1% female.

The household count in this area has changed from 1,839 in 2010 to 2,087 in the current year, a change of 1.55% annually. The five-year projection of households is 2,283, a change of 1.81% annually from the current year total. Average household size is currently 2.51, compared to 2.52 in the year 2010. The number of families in the current year is 1,318 in the specified area.