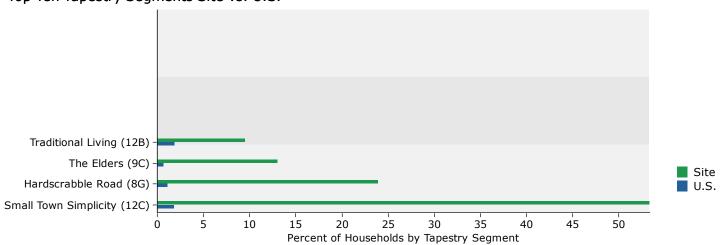

1-Mile Project Radius -- Safe Routes to School -- Griffin Road

Prepared By Business Analyst Desktop

| Top 3 Tapestry Segments                                     |    |                       |
|-------------------------------------------------------------|----|-----------------------|
| Top 5 Tupestry Segments                                     | 1. | Small Town Simplicit  |
|                                                             | 2. | Hardscrabble Road (8G |
|                                                             | 3. | The Elders (9C        |
| 2018 Consumer Spending                                      |    |                       |
| Apparel & Services: Total \$                                |    | \$2,420,37            |
| Average Spent                                               |    | \$1,159.7             |
| Spending Potential Index                                    |    | 5.                    |
| Education: Total \$                                         |    | \$1,433,31            |
| Average Spent                                               |    | \$686.78              |
| Spending Potential Index                                    |    | 47                    |
| Entertainment/Recreation: Total \$                          |    | \$3,782,780           |
| Average Spent                                               |    | \$1,812.5             |
| Spending Potential Index                                    |    | 50                    |
| Food at Home: Total \$                                      |    | \$6,091,24            |
| Average Spent                                               |    | \$2,918.60            |
| Spending Potential Index                                    |    | 58                    |
| Food Away from Home: Total \$                               |    | \$3,940,27            |
| Average Spent                                               |    | \$1,888.0             |
| Spending Potential Index                                    |    | 54                    |
| Health Care: Total \$                                       |    | \$7,112,569           |
| Average Spent                                               |    | \$3,408.03            |
| Spending Potential Index                                    |    | 60                    |
| HH Furnishings & Equipment: Total \$                        |    | \$2,361,24            |
| Average Spent                                               |    | \$1,131.4             |
| Spending Potential Index                                    |    | 54                    |
| Personal Care Products & Services: Total \$                 |    | \$922,599             |
| Average Spent                                               |    | \$442.0               |
| Spending Potential Index                                    |    | 5.                    |
| Shelter: Total \$                                           |    | \$18,555,652          |
| Average Spent                                               |    | \$8,891.00            |
| Spending Potential Index                                    |    | 5:                    |
| Support Payments/Cash Contributions/Gifts in Kind: Total \$ | 5  | \$2,844,91            |
| Average Spent                                               |    | \$1,363.1             |
| Spending Potential Index                                    |    | 5                     |
| Travel: Total \$                                            |    | \$2,202,43            |
| Average Spent                                               |    | \$1,055.3             |
| Spending Potential Index                                    |    | 4                     |
| Vehicle Maintenance & Repairs: Total \$                     |    | \$1,279,718           |
| Average Spent                                               |    | \$613.19              |
| Spending Potential Index                                    |    | 5                     |