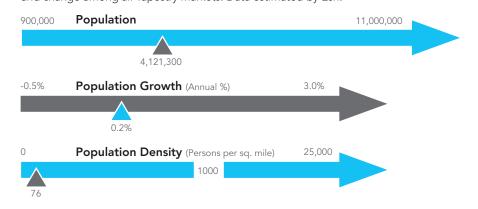

In the identified area, the current year population is 5,263. In 2010, the Census count in the area was 4,661. The rate of change since 2010 was 1.48% annually. The five-year projection for the population in the area is 5,773 representing a change of 1.87% annually from 2018 to 2023. Currently, the population is 45.9% male and 54.1% female.

The household count in this area has changed from 1,839 in 2010 to 2,087 in the current year, a change of 1.55% annually. The five-year projection of households is 2,283, a change of 1.81% annually from the current year total. Average household size is currently 2.51, compared to 2.52 in the year 2010. The number of families in the current year is 1,318 in the specified area.