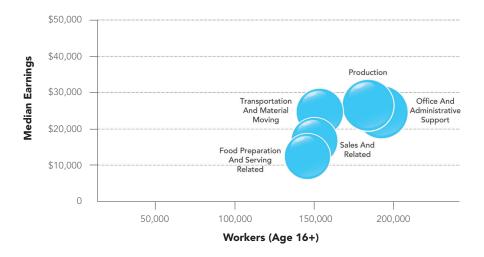

Prepared By Business Analyst Desktop

| 2018 Population 25+ by Educational Attainment |  |
|-----------------------------------------------|--|
| Total                                         |  |
| Less than 9th Grade                           |  |
|                                               |  |
| 9th - 12th Grade, No Diploma                  |  |
| High School Graduate                          |  |
| GED/Alternative Credential                    |  |
| Some College, No Degree                       |  |
| Associate Degree                              |  |
| Bachelor's Degree                             |  |
| Graduate/Professional Degree                  |  |
| 2018 Population 15+ by Marital Status         |  |
| Total                                         |  |
| Never Married                                 |  |
| Married                                       |  |
| Widowed                                       |  |
| Divorced                                      |  |
| 2018 Civilian Population 16+ in Labor Force   |  |
| Civilian Employed                             |  |
| Civilian Unemployed (Unemployment Rate)       |  |
| 2018 Employed Population 16+ by Industry      |  |
| Total                                         |  |
| Agriculture/Mining                            |  |
| Construction                                  |  |
| Manufacturing                                 |  |
| Wholesale Trade                               |  |
| Retail Trade                                  |  |
| Transportation/Utilities                      |  |
| Information                                   |  |
| Finance/Insurance/Real Estate                 |  |
| Services                                      |  |
| Public Administration                         |  |
| 2018 Employed Population 16+ by Occupation    |  |
| Total                                         |  |
| White Collar                                  |  |
| Management/Business/Financial                 |  |
| Professional                                  |  |
| Sales                                         |  |
| Administrative Support                        |  |
| Services                                      |  |
| Blue Collar                                   |  |
| Farming/Forestry/Fishing                      |  |
| Construction/Extraction                       |  |
| Installation/Maintenance/Repair               |  |
| Production                                    |  |
| Transportation/Material Moving                |  |
| 2010 Population By Urban/ Rural Status        |  |
| Total Population                              |  |
| Population Inside Urbanized Area              |  |
| Population Inside Urbanized Cluster           |  |
| Rural Population                              |  |