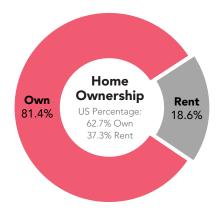

Currently, 35.5% of the 2,609 housing units in the area are owner occupied; 44.5%, renter occupied; and 20.0% are vacant. Currently, in the U.S., 56.0% of the housing units in the area are owner occupied; 32.8% are renter occupied; and 11.2% are vacant. In 2010, there were 2,296 housing units in the area - 35.5% owner occupied, 44.6% renter occupied, and 19.9% vacant. The annual rate of change in housing units since 2010 is 5.84%. Median home value in the area is \$80,894, compared to a median home value of \$218,492 for the U.S. In five years, median value is projected to change by 3.11% annually to \$94,277.