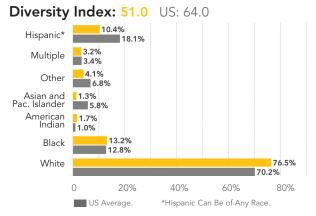

#### Median Age

The median age in this area is 37.2, compared to U.S. median age of 38.3.

| Race and Ethnicity                       |       |
|------------------------------------------|-------|
| 2018 White Alone                         | 43.1% |
| 2018 Black Alone                         | 48.4% |
| 2018 American Indian/Alaska Native Alone | 0.4%  |
| 2018 Asian Alone                         | 0.6%  |
| 2018 Pacific Islander Alone              | 0.5%  |
| 2018 Other Race                          | 4.0%  |
| 2018 Two or More Races                   | 3.1%  |
| 2018 Hispanic Origin (Any Race)          | 10.3% |

Persons of Hispanic origin represent 10.3% of the population in the identified area compared to 18.3% of the U.S. population. Persons of Hispanic Origin may be of any race. The Diversity Index, which measures the probability that two people from the same area will be from different race/ethnic groups, is 65.8 in the identified area, compared to 64.3 for the U.S. as a whole.

1-Mile Project Radius -- Safe Routes to School -- Griffin Road

Prepared By Business Analyst Desktop

| 2010 Population by Pace /Ethnicity                 |     |
|----------------------------------------------------|-----|
| 2010 Population by Race/Ethnicity Total            | 4,  |
| White Alone                                        | 43. |
| Black Alone                                        | 49. |
| American Indian Alone                              | 0.  |
| Asian Alone                                        | 0.  |
| Pacific Islander Alone                             | 0.  |
| Some Other Race Alone                              | 3.  |
| Two or More Races                                  | 2.  |
| Hispanic Origin                                    | 8.  |
| Diversity Index                                    | 6.  |
| 2018 Population by Race/Ethnicity                  |     |
| Total                                              | 5,7 |
| White Alone                                        | 43. |
| Black Alone                                        | 48. |
| American Indian Alone                              | 0.  |
| Asian Alone                                        | 0.  |
| Pacific Islander Alone                             | 0.  |
| Some Other Race Alone                              | 4.  |
| Two or More Races                                  | 3.  |
| Hispanic Origin                                    | 10. |
| Diversity Index                                    | 6   |
| 2023 Population by Race/Ethnicity                  |     |
| Total                                              | 5,  |
| White Alone                                        | 41. |
| Black Alone                                        | 48. |
| American Indian Alone                              | 0.  |
| Asian Alone                                        | 0.  |
| Pacific Islander Alone                             | 0.  |
| Some Other Race Alone                              | 4.  |
| Two or More Races                                  | 3.  |
| Hispanic Origin                                    | 12. |
| Diversity Index                                    | 6   |
| 2010 Population by Relationship and Household Type |     |
| Total                                              | 4,  |
| In Households                                      | 99. |
| In Family Households                               | 82. |
| Householder                                        | 25. |
| Spouse                                             | 12. |
| Child                                              | 35. |
| Other relative                                     | 4.  |
| Nonrelative                                        | 3.  |
| In Nonfamily Households                            | 16. |
| In Group Quarters                                  | 0.  |
| Institutionalized Population                       | 0.  |
| Noninstitutionalized Population                    | 0.  |

**Data Note:** Persons of Hispanic Origin may be of any race. The Diversity Index measures the probability that two people from the same area will be from different race/

1-Mile Project Radius -- Safe Routes to School -- Griffin Road

## 2018 Population by Race

Try it Now!

2018 Percent Hispanic Origin: 10.3%

Source: U.S. Census Bureau, Census 2010 Summary File 1. Esri forecasts for 2018 and 2023.