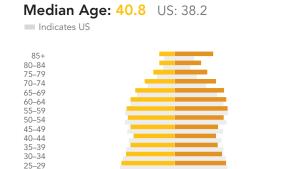

#### Median Age

The median age in this area is 37.2, compared to U.S. median age of 38.3.

| Race and Ethnicity                       |       |
|------------------------------------------|-------|
| 2018 White Alone                         | 43.1% |
| 2018 Black Alone                         | 48.4% |
| 2018 American Indian/Alaska Native Alone | 0.4%  |
| 2018 Asian Alone                         | 0.6%  |
| 2018 Pacific Islander Alone              | 0.5%  |
| 2018 Other Race                          | 4.0%  |
| 2018 Two or More Races                   | 3.1%  |
| 2018 Hispanic Origin (Any Race)          | 10.3% |