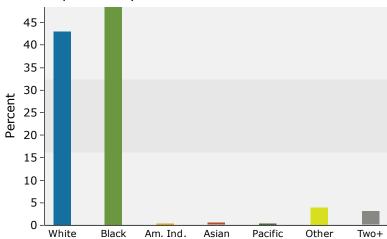

## 2018 Population by Race

Try it Now!

2018 Percent Hispanic Origin: 10.3%

Source: U.S. Census Bureau, Census 2010 Summary File 1. Esri forecasts for 2018 and 2023.

# Demographic and Income Profile

1-Mile Project Radius -- Safe Routes to School -- Griffin Road

Prepared By Business Analyst Desktop

| Summary                         | Cer       | ısus 2010 |          | 2018    |          | - 2 |
|---------------------------------|-----------|-----------|----------|---------|----------|-----|
| Population                      |           | 4,661     |          | 5,263   |          | į   |
| Households                      |           | 1,839     |          | 2,087   |          |     |
| Families                        |           | 1,188     |          | 1,318   |          |     |
| Average Household Size          |           | 2.52      |          | 2.51    |          |     |
| Owner Occupied Housing Units    |           | 815       |          | 925     |          |     |
| Renter Occupied Housing Units   |           | 1,024     |          | 1,162   |          |     |
| Median Age                      |           | 34.7      |          | 37.2    |          |     |
| Trends: 2018 - 2023 Annual Rate |           | Area      |          | State   |          | Nat |
| Population                      |           | 1.87%     |          | 1.41%   |          | 0   |
| Households                      |           | 1.81%     |          | 1.36%   |          | 0   |
| Families                        |           | 1.64%     |          | 1.30%   |          | 0   |
| Owner HHs                       |           | 3.26%     |          | 1.91%   |          | 1   |
| Median Household Income         |           | 2.90%     |          | 2.52%   |          | 2   |
|                                 |           |           | 20       | )18     | 20       | 023 |
| Households by Income            |           |           | Number   | Percent | Number   | Pe  |
| <\$15,000                       |           |           | 364      | 17.4%   | 344      | 1   |
| \$15,000 - \$24,999             |           |           | 405      | 19.4%   | 362      | 1   |
| \$25,000 - \$34,999             |           |           | 361      | 17.3%   | 360      | 1   |
| \$35,000 - \$49,999             |           |           | 377      | 18.1%   | 430      | 1   |
| \$50,000 - \$74,999             |           |           | 291      | 13.9%   | 359      | 1   |
| \$75,000 - \$99,999             |           |           | 132      | 6.3%    | 187      | -   |
| \$100,000 - \$149,999           |           |           | 108      | 5.2%    | 167      |     |
| \$150,000 - \$199,999           |           |           | 33       | 1.6%    | 48       |     |
| \$200,000+                      |           |           | 16       | 0.8%    | 25       |     |
| \$200,000 i                     |           |           | 10       | 0.070   | 25       |     |
| Median Household Income         |           |           | \$31,957 |         | \$36,869 |     |
| Average Household Income        |           |           | \$44,510 |         | \$53,381 |     |
| Per Capita Income               |           |           | \$18,306 |         | \$21,915 |     |
| rer capita meome                | Census 20 | 10        |          | 18      |          | 023 |
| Population by Age               | Number    | Percent   | Number   | Percent | Number   | Pe  |
| 0 - 4                           | 457       | 9.8%      | 463      | 8.8%    | 483      |     |
| 5 - 9                           | 347       | 7.4%      | 393      | 7.5%    | 450      |     |
| 10 - 14                         | 299       | 6.4%      | 333      | 6.3%    | 399      |     |
| 15 - 19                         | 351       | 7.5%      | 307      | 5.8%    | 337      |     |
| 20 - 24                         | 334       | 7.2%      | 346      | 6.6%    | 323      |     |
| 25 - 34                         | 557       | 12.0%     | 666      | 12.7%   | 715      | 1   |
| 35 - 44                         | 470       | 10.1%     | 511      | 9.7%    | 590      | 1   |
| 45 - 54                         | 561       | 12.0%     | 511      | 9.7%    | 503      | 1   |
| 55 - 64                         | 487       | 10.5%     | 605      | 11.5%   |          | 1   |
|                                 |           |           |          |         | 628      |     |
| 65 - 74<br>75 - 84              | 458       | 9.8%      | 666      | 12.7%   | 792      | 1   |
| 75 - 84                         | 242       | 5.2%      | 349      | 6.6%    | 435      |     |
| 85+                             | 96        | 2.1%      | 112      | 2.1%    | 117      |     |
|                                 | Census 20 |           |          | 018     |          | 023 |
| Race and Ethnicity              | Number    | Percent   | Number   | Percent | Number   | Pe  |
| White Alone                     | 2,029     | 43.5%     | 2,267    | 43.1%   | 2,401    | 4   |
| Black Alone                     | 2,289     | 49.1%     | 2,548    | 48.4%   | 2,815    | 4   |
| American Indian Alone           | 18        | 0.4%      | 19       | 0.4%    | 20       |     |
| Asian Alone                     | 21        | 0.5%      | 30       | 0.6%    | 39       |     |
| Pacific Islander Alone          | 16        | 0.3%      | 25       | 0.5%    | 30       |     |
| Some Other Race Alone           | 155       | 3.3%      | 208      | 4.0%    | 265      |     |
| Two or More Races               | 133       | 2.9%      | 164      | 3.1%    | 203      |     |
|                                 |           |           |          |         |          |     |