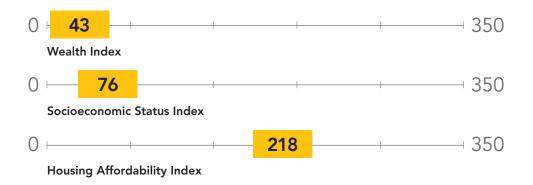

# Net Worth Profile

1-Mile Project Radius -- Safe Routes to School -- Griffin Road

Prepared By Business Analyst Desktop

|                        |             |       |       | 2018-2023 | 2018-2023   |
|------------------------|-------------|-------|-------|-----------|-------------|
| Summary                | Census 2010 | 2018  | 2023  | Change    | Annual Rate |
| Population             | 4,661       | 5,263 | 5,773 | 510       | 1.87%       |
| Median Age             | 34.7        | 37.2  | 37.9  | 0.7       | 0.37%       |
| Households             | 1,839       | 2,087 | 2,283 | 196       | 1.81%       |
| Average Household Size | 2.52        | 2.51  | 2.52  | 0.01      | 0.08%       |

| 2018 Households by Net Worth | Number  | Percent |
|------------------------------|---------|---------|
| Total                        | 2,087   | 100.0%  |
| <\$15,000                    | 983     | 47.1%   |
| \$15,000-\$34,999            | 231     | 11.1%   |
| \$35,000-\$49,999            | 93      | 4.5%    |
| \$50,000-\$74,999            | 99      | 4.7%    |
| \$75,000-\$99,999            | 78      | 3.7%    |
| \$100,000-\$149,999          | 115     | 5.5%    |
| \$150,000-\$249,999          | 169     | 8.1%    |
| \$250,000-\$500,000          | 163     | 7.8%    |
| \$500,000+                   | 157     | 7.5%    |
|                              |         |         |
| Median Net Worth             | ¢18 416 |         |