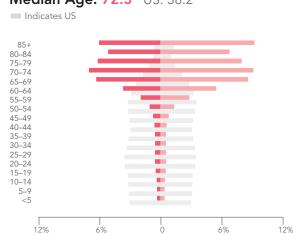

# Demographic and Income Profile

1-Mile Project Radius -- Safe Routes to School -- Griffin Road

Prepared By Business Analyst Desktop

| Summary                         | Cer       | ısus 2010 |          | 2018    |          | - 2 |
|---------------------------------|-----------|-----------|----------|---------|----------|-----|
| Population                      |           | 4,661     |          | 5,263   |          | į   |
| Households                      |           | 1,839     |          | 2,087   |          |     |
| Families                        |           | 1,188     |          | 1,318   |          |     |
| Average Household Size          |           | 2.52      |          | 2.51    |          |     |
| Owner Occupied Housing Units    |           | 815       |          | 925     |          |     |
| Renter Occupied Housing Units   |           | 1,024     |          | 1,162   |          |     |
| Median Age                      |           | 34.7      |          | 37.2    |          |     |
| Trends: 2018 - 2023 Annual Rate |           | Area      |          | State   |          | Nat |
| Population                      |           | 1.87%     |          | 1.41%   |          | 0   |
| Households                      |           | 1.81%     |          | 1.36%   |          | 0   |
| Families                        |           | 1.64%     |          | 1.30%   |          | 0   |
| Owner HHs                       |           | 3.26%     |          | 1.91%   |          | 1   |
| Median Household Income         |           | 2.90%     |          | 2.52%   |          | 2   |
|                                 |           |           | 20       | )18     | 20       | 023 |
| Households by Income            |           |           | Number   | Percent | Number   | Pe  |
| <\$15,000                       |           |           | 364      | 17.4%   | 344      | 1   |
| \$15,000 - \$24,999             |           |           | 405      | 19.4%   | 362      | 1   |
| \$25,000 - \$34,999             |           |           | 361      | 17.3%   | 360      | 1   |
| \$35,000 - \$49,999             |           |           | 377      | 18.1%   | 430      | 1   |
| \$50,000 - \$74,999             |           |           | 291      | 13.9%   | 359      | 1   |
| \$75,000 - \$99,999             |           |           | 132      | 6.3%    | 187      | -   |
| \$100,000 - \$149,999           |           |           | 108      | 5.2%    | 167      |     |
| \$150,000 - \$199,999           |           |           | 33       | 1.6%    | 48       |     |
| \$200,000+                      |           |           | 16       | 0.8%    | 25       |     |
| \$200,000 i                     |           |           | 10       | 0.070   | 25       |     |
| Median Household Income         |           |           | \$31,957 |         | \$36,869 |     |
| Average Household Income        |           |           | \$44,510 |         | \$53,381 |     |
| Per Capita Income               |           |           | \$18,306 |         | \$21,915 |     |
| rer capita meome                | Census 20 | 10        |          | 18      |          | 023 |
| Population by Age               | Number    | Percent   | Number   | Percent | Number   | Pe  |
| 0 - 4                           | 457       | 9.8%      | 463      | 8.8%    | 483      |     |
| 5 - 9                           | 347       | 7.4%      | 393      | 7.5%    | 450      |     |
| 10 - 14                         | 299       | 6.4%      | 333      | 6.3%    | 399      |     |
| 15 - 19                         | 351       | 7.5%      | 307      | 5.8%    | 337      |     |
| 20 - 24                         | 334       | 7.2%      | 346      | 6.6%    | 323      |     |
| 25 - 34                         | 557       | 12.0%     | 666      | 12.7%   | 715      | 1   |
| 35 - 44                         | 470       | 10.1%     | 511      | 9.7%    | 590      | 1   |
| 45 - 54                         | 561       | 12.0%     | 511      | 9.7%    | 503      | 1   |
| 55 - 64                         | 487       | 10.5%     | 605      | 11.5%   |          | 1   |
|                                 |           |           |          |         | 628      |     |
| 65 - 74<br>75 - 84              | 458       | 9.8%      | 666      | 12.7%   | 792      | 1   |
| 75 - 84                         | 242       | 5.2%      | 349      | 6.6%    | 435      |     |
| 85+                             | 96        | 2.1%      | 112      | 2.1%    | 117      |     |
|                                 | Census 20 |           |          | 018     |          | 023 |
| Race and Ethnicity              | Number    | Percent   | Number   | Percent | Number   | Pe  |
| White Alone                     | 2,029     | 43.5%     | 2,267    | 43.1%   | 2,401    | 4   |
| Black Alone                     | 2,289     | 49.1%     | 2,548    | 48.4%   | 2,815    | 4   |
| American Indian Alone           | 18        | 0.4%      | 19       | 0.4%    | 20       |     |
| Asian Alone                     | 21        | 0.5%      | 30       | 0.6%    | 39       |     |
| Pacific Islander Alone          | 16        | 0.3%      | 25       | 0.5%    | 30       |     |
| Some Other Race Alone           | 155       | 3.3%      | 208      | 4.0%    | 265      |     |
| Two or More Races               | 133       | 2.9%      | 164      | 3.1%    | 203      |     |
|                                 |           |           |          |         |          |     |

## Population by Age