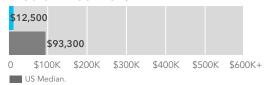

Currently, 35.5% of the 2,609 housing units in the area are owner occupied; 44.5%, renter occupied; and 20.0% are vacant. Currently, in the U.S., 56.0% of the housing units in the area are owner occupied; 32.8% are renter occupied; and 11.2% are vacant. In 2010, there were 2,296 housing units in the area - 35.5% owner occupied, 44.6% renter occupied, and 19.9% vacant. The annual rate of change in housing units since 2010 is 5.84%. Median home value in the area is \$80,894, compared to a median home value of \$218,492 for the U.S. In five years, median value is projected to change by 3.11% annually to \$94,277.