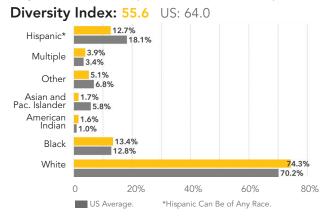

Persons of Hispanic origin represent 10.3% of the population in the identified area compared to 18.3% of the U.S. population. Persons of Hispanic Origin may be of any race. The Diversity Index, which measures the probability that two people from the same area will be from different race/ethnic groups, is 65.8 in the identified area, compared to 64.3 for the U.S. as a whole.

**Data Note:** Persons of Hispanic Origin may be of any race. The Diversity Index measures the probability that two people from the same area will be from different race/

1-Mile Project Radius -- Safe Routes to School -- Griffin Road

**Data Note:** Persons of Hispanic Origin may be of any race. The Diversity Index measures the probability that two people from the same area will be from different race/ ethnic groups.

1-Mile Project Radius -- Safe Routes to School -- Griffin Road