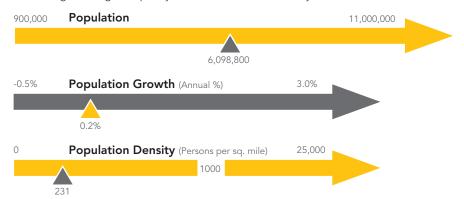

In the identified area, the current year population is 5,263. In 2010, the Census count in the area was 4,661. The rate of change since 2010 was 1.48% annually. The five-year projection for the population in the area is 5,773 representing a change of 1.87% annually from 2018 to 2023. Currently, the population is 45.9% male and 54.1% female.

The household count in this area has changed from 1,839 in 2010 to 2,087 in the current year, a change of 1.55% annually. The five-year projection of households is 2,283, a change of 1.81% annually from the current year total. Average household size is currently 2.51, compared to 2.52 in the year 2010. The number of families in the current year is 1,318 in the specified area.