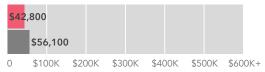

Current median household income is \$31,957 in the area, compared to \$58,100 for all U.S. households. Median household income is projected to be \$36,869 in five years, compared to \$65,727 for all U.S. households

Current average household income is \$44,510 in this area, compared to \$83,694 for all U.S. households. Average household income is projected to be \$53,381 in five years, compared to \$96,109 for all U.S. households