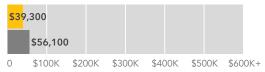

Current median household income is \$31,957 in the area, compared to \$58,100 for all U.S. households. Median household income is projected to be \$36,869 in five years, compared to \$65,727 for all U.S. households

Current average household income is \$44,510 in this area, compared to \$83,694 for all U.S. households. Average household income is projected to be \$53,381 in five years, compared to \$96,109 for all U.S. households