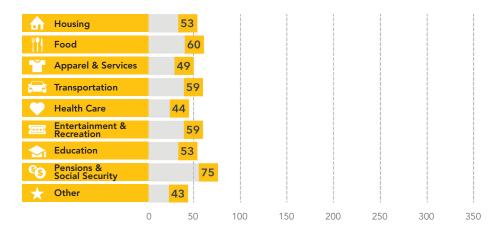

1-Mile Project Radius -- Safe Routes to School -- Griffin Road

Prepared By Business Analyst Desktop

| Top 3 Tapestry Segments                                     |    |                       |
|-------------------------------------------------------------|----|-----------------------|
| Top 5 Tupestry Segments                                     | 1. | Small Town Simplicit  |
|                                                             | 2. | Hardscrabble Road (8G |
|                                                             | 3. | The Elders (9C        |
| 2018 Consumer Spending                                      |    |                       |
| Apparel & Services: Total \$                                |    | \$2,420,37            |
| Average Spent                                               |    | \$1,159.7             |
| Spending Potential Index                                    |    | 5.                    |
| Education: Total \$                                         |    | \$1,433,31            |
| Average Spent                                               |    | \$686.78              |
| Spending Potential Index                                    |    | 47                    |
| Entertainment/Recreation: Total \$                          |    | \$3,782,780           |
| Average Spent                                               |    | \$1,812.5             |
| Spending Potential Index                                    |    | 50                    |
| Food at Home: Total \$                                      |    | \$6,091,24            |
| Average Spent                                               |    | \$2,918.60            |
| Spending Potential Index                                    |    | 58                    |
| Food Away from Home: Total \$                               |    | \$3,940,27            |
| Average Spent                                               |    | \$1,888.0             |
| Spending Potential Index                                    |    | 54                    |
| Health Care: Total \$                                       |    | \$7,112,569           |
| Average Spent                                               |    | \$3,408.03            |
| Spending Potential Index                                    |    | 60                    |
| HH Furnishings & Equipment: Total \$                        |    | \$2,361,24            |
| Average Spent                                               |    | \$1,131.4             |
| Spending Potential Index                                    |    | 54                    |
| Personal Care Products & Services: Total \$                 |    | \$922,599             |
| Average Spent                                               |    | \$442.0               |
| Spending Potential Index                                    |    | 5.                    |
| Shelter: Total \$                                           |    | \$18,555,652          |
| Average Spent                                               |    | \$8,891.00            |
| Spending Potential Index                                    |    | 5:                    |
| Support Payments/Cash Contributions/Gifts in Kind: Total \$ | 5  | \$2,844,91            |
| Average Spent                                               |    | \$1,363.1             |
| Spending Potential Index                                    |    | 5                     |
| Travel: Total \$                                            |    | \$2,202,43            |
| Average Spent                                               |    | \$1,055.3             |
| Spending Potential Index                                    |    | 4                     |
| Vehicle Maintenance & Repairs: Total \$                     |    | \$1,279,718           |
| Average Spent                                               |    | \$613.19              |
| Spending Potential Index                                    |    | 5                     |

**Data Note:** Consumer spending shows the amount spent on a variety of goods and services by households that reside in the area. Expenditures are shown by broad budget categories that are not mutually exclusive. Consumer spending does not equal business revenue. Total and Average Amount Spent Per Household represent annual figures. The Spending Potential Index represents the amount spent in the area relative to a national average of 100.