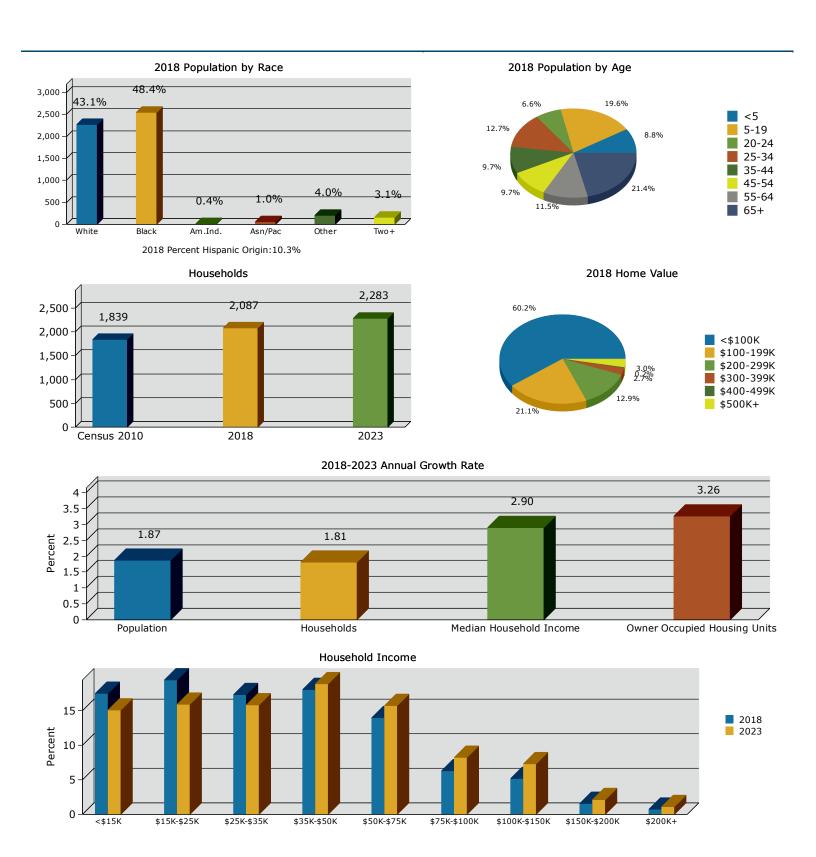

# Demographic and Income Profile

1-Mile Project Radius -- Safe Routes to School -- Griffin Road

Prepared By Business Analyst Desktop

| Summary                         | Cer       | ısus 2010 |          | 2018    |          | - 2 |
|---------------------------------|-----------|-----------|----------|---------|----------|-----|
| Population                      |           | 4,661     |          | 5,263   |          | į   |
| Households                      |           | 1,839     |          | 2,087   |          |     |
| Families                        |           | 1,188     |          | 1,318   |          |     |
| Average Household Size          |           | 2.52      |          | 2.51    |          |     |
| Owner Occupied Housing Units    |           | 815       |          | 925     |          |     |
| Renter Occupied Housing Units   |           | 1,024     |          | 1,162   |          |     |
| Median Age                      |           | 34.7      |          | 37.2    |          |     |
| Trends: 2018 - 2023 Annual Rate |           | Area      |          | State   |          | Nat |
| Population                      |           | 1.87%     |          | 1.41%   |          | 0   |
| Households                      |           | 1.81%     |          | 1.36%   |          | 0   |
| Families                        |           | 1.64%     |          | 1.30%   |          | 0   |
| Owner HHs                       |           | 3.26%     |          | 1.91%   |          | 1   |
| Median Household Income         |           | 2.90%     |          | 2.52%   |          | 2   |
|                                 |           |           | 20       | )18     | 20       | 023 |
| Households by Income            |           |           | Number   | Percent | Number   | Pe  |
| <\$15,000                       |           |           | 364      | 17.4%   | 344      | 1   |
| \$15,000 - \$24,999             |           |           | 405      | 19.4%   | 362      | 1   |
| \$25,000 - \$34,999             |           |           | 361      | 17.3%   | 360      | 1   |
| \$35,000 - \$49,999             |           |           | 377      | 18.1%   | 430      | 1   |
| \$50,000 - \$74,999             |           |           | 291      | 13.9%   | 359      | 1   |
| \$75,000 - \$99,999             |           |           | 132      | 6.3%    | 187      | -   |
| \$100,000 - \$149,999           |           |           | 108      | 5.2%    | 167      |     |
| \$150,000 - \$199,999           |           |           | 33       | 1.6%    | 48       |     |
| \$200,000+                      |           |           | 16       | 0.8%    | 25       |     |
| \$200,000 i                     |           |           | 10       | 0.070   | 25       |     |
| Median Household Income         |           |           | \$31,957 |         | \$36,869 |     |
| Average Household Income        |           |           | \$44,510 |         | \$53,381 |     |
| Per Capita Income               |           |           | \$18,306 |         | \$21,915 |     |
| rer capita meome                | Census 20 | 10        |          | 18      |          | 023 |
| Population by Age               | Number    | Percent   | Number   | Percent | Number   | Pe  |
| 0 - 4                           | 457       | 9.8%      | 463      | 8.8%    | 483      |     |
| 5 - 9                           | 347       | 7.4%      | 393      | 7.5%    | 450      |     |
| 10 - 14                         | 299       | 6.4%      | 333      | 6.3%    | 399      |     |
| 15 - 19                         | 351       | 7.5%      | 307      | 5.8%    | 337      |     |
| 20 - 24                         | 334       | 7.2%      | 346      | 6.6%    | 323      |     |
| 25 - 34                         | 557       | 12.0%     | 666      | 12.7%   | 715      | 1   |
| 35 - 44                         | 470       | 10.1%     | 511      | 9.7%    | 590      | 1   |
| 45 - 54                         | 561       | 12.0%     | 511      | 9.7%    | 503      | 1   |
| 55 - 64                         | 487       | 10.5%     | 605      | 11.5%   |          | 1   |
|                                 |           |           |          |         | 628      |     |
| 65 - 74<br>75 - 84              | 458       | 9.8%      | 666      | 12.7%   | 792      | 1   |
| 75 - 84                         | 242       | 5.2%      | 349      | 6.6%    | 435      |     |
| 85+                             | 96        | 2.1%      | 112      | 2.1%    | 117      |     |
|                                 | Census 20 |           |          | 018     |          | 023 |
| Race and Ethnicity              | Number    | Percent   | Number   | Percent | Number   | Pe  |
| White Alone                     | 2,029     | 43.5%     | 2,267    | 43.1%   | 2,401    | 4   |
| Black Alone                     | 2,289     | 49.1%     | 2,548    | 48.4%   | 2,815    | 4   |
| American Indian Alone           | 18        | 0.4%      | 19       | 0.4%    | 20       |     |
| Asian Alone                     | 21        | 0.5%      | 30       | 0.6%    | 39       |     |
| Pacific Islander Alone          | 16        | 0.3%      | 25       | 0.5%    | 30       |     |
| Some Other Race Alone           | 155       | 3.3%      | 208      | 4.0%    | 265      |     |
| Two or More Races               | 133       | 2.9%      | 164      | 3.1%    | 203      |     |
|                                 |           |           |          |         |          |     |

# Demographic and Income Profile

1-Mile Project Radius -- Safe Routes to School -- Griffin Road

Prepared By Business Analyst Desktop

## Population by Age

#### 2018 Household Income

## 2018 Population by Race

Try it Now!

2018 Percent Hispanic Origin: 10.3%

Source: U.S. Census Bureau, Census 2010 Summary File 1. Esri forecasts for 2018 and 2023.

# Housing Profile

1-Mile Project Radius -- Safe Routes to School -- Griffin Road

Prepared By Business Analyst Desktop

| Population            |       | Households                   |          |
|-----------------------|-------|------------------------------|----------|
| 2010 Total Population | 4,661 | 2018 Median Household Income | \$31,957 |
| 2018 Total Population | 5,263 | 2023 Median Household Income | \$36,869 |
| 2023 Total Population | 5,773 | 2018-2023 Annual Rate        | 2.90%    |
| 2018-2023 Annual Rate | 1.87% |                              |          |

|                                              | Census 2010 |         | 2018   |         | 2023   |         |
|----------------------------------------------|-------------|---------|--------|---------|--------|---------|
| Housing Units by Occupancy Status and Tenure | Number      | Percent | Number | Percent | Number | Percent |
| Total Housing Units                          | 2,296       | 100.0%  | 2,609  | 100.0%  | 2,846  | 100.0%  |
| Occupied                                     | 1,839       | 80.1%   | 2,087  | 80.0%   | 2,283  | 80.2%   |
| Owner                                        | 815         | 35.5%   | 925    | 35.5%   | 1,086  | 38.2%   |
| Renter                                       | 1,024       | 44.6%   | 1,162  | 44.5%   | 1,197  | 42.1%   |
| Vacant                                       | 457         | 19.9%   | 522    | 20.0%   | 563    | 19.8%   |

|                                       | 20        | 2018    |           | 2023    |  |
|---------------------------------------|-----------|---------|-----------|---------|--|
| Owner Occupied Housing Units by Value | Number    | Percent | Number    | Percent |  |
| Total                                 | 926       | 100.0%  | 1,087     | 100.0%  |  |
| <\$50,000                             | 311       | 33.6%   | 323       | 29.7%   |  |
| \$50,000-\$99,999                     | 246       | 26.6%   | 249       | 22.9%   |  |
| \$100,000-\$149,999                   | 82        | 8.9%    | 77        | 7.1%    |  |
| \$150,000-\$199,999                   | 113       | 12.2%   | 144       | 13.2%   |  |
| \$200,000-\$249,999                   | 77        | 8.3%    | 112       | 10.3%   |  |
| \$250,000-\$299,999                   | 42        | 4.5%    | 67        | 6.2%    |  |
| \$300,000-\$399,999                   | 25        | 2.7%    | 45        | 4.1%    |  |
| \$400,000-\$499,999                   | 2         | 0.2%    | 5         | 0.5%    |  |
| \$500,000-\$749,999                   | 26        | 2.8%    | 62        | 5.7%    |  |
| \$750,000-\$999,999                   | 0         | 0.0%    | 0         | 0.0%    |  |
| \$1,000,000-\$1,499,999               | 2         | 0.2%    | 3         | 0.3%    |  |
| \$1,500,000-\$1,999,999               | 0         | 0.0%    | 0         | 0.0%    |  |
| \$2,000,000+                          | 0         | 0.0%    | 0         | 0.0%    |  |
|                                       |           |         |           |         |  |
| Median Value                          | \$80,894  |         | \$94,277  |         |  |
| Average Value                         | \$122,597 |         | \$152,438 |         |  |