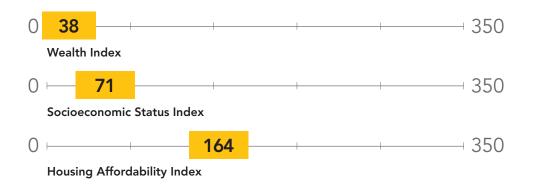

# Housing Profile

1-Mile Project Radius -- Safe Routes to School -- Griffin Road

Prepared By Business Analyst Desktop

| Population            |       | Households                   |          |
|-----------------------|-------|------------------------------|----------|
| 2010 Total Population | 4,661 | 2018 Median Household Income | \$31,957 |
| 2018 Total Population | 5,263 | 2023 Median Household Income | \$36,869 |
| 2023 Total Population | 5,773 | 2018-2023 Annual Rate        | 2.90%    |
| 2018-2023 Annual Rate | 1.87% |                              |          |

|                                              | Census 2010 |         | 2018   |         | 2023   |         |
|----------------------------------------------|-------------|---------|--------|---------|--------|---------|
| Housing Units by Occupancy Status and Tenure | Number      | Percent | Number | Percent | Number | Percent |
| Total Housing Units                          | 2,296       | 100.0%  | 2,609  | 100.0%  | 2,846  | 100.0%  |
| Occupied                                     | 1,839       | 80.1%   | 2,087  | 80.0%   | 2,283  | 80.2%   |
| Owner                                        | 815         | 35.5%   | 925    | 35.5%   | 1,086  | 38.2%   |
| Renter                                       | 1,024       | 44.6%   | 1,162  | 44.5%   | 1,197  | 42.1%   |
| Vacant                                       | 457         | 19.9%   | 522    | 20.0%   | 563    | 19.8%   |

|                                       | 20        | 2018    |           | 2023    |  |
|---------------------------------------|-----------|---------|-----------|---------|--|
| Owner Occupied Housing Units by Value | Number    | Percent | Number    | Percent |  |
| Total                                 | 926       | 100.0%  | 1,087     | 100.0%  |  |
| <\$50,000                             | 311       | 33.6%   | 323       | 29.7%   |  |
| \$50,000-\$99,999                     | 246       | 26.6%   | 249       | 22.9%   |  |
| \$100,000-\$149,999                   | 82        | 8.9%    | 77        | 7.1%    |  |
| \$150,000-\$199,999                   | 113       | 12.2%   | 144       | 13.2%   |  |
| \$200,000-\$249,999                   | 77        | 8.3%    | 112       | 10.3%   |  |
| \$250,000-\$299,999                   | 42        | 4.5%    | 67        | 6.2%    |  |
| \$300,000-\$399,999                   | 25        | 2.7%    | 45        | 4.1%    |  |
| \$400,000-\$499,999                   | 2         | 0.2%    | 5         | 0.5%    |  |
| \$500,000-\$749,999                   | 26        | 2.8%    | 62        | 5.7%    |  |
| \$750,000-\$999,999                   | 0         | 0.0%    | 0         | 0.0%    |  |
| \$1,000,000-\$1,499,999               | 2         | 0.2%    | 3         | 0.3%    |  |
| \$1,500,000-\$1,999,999               | 0         | 0.0%    | 0         | 0.0%    |  |
| \$2,000,000+                          | 0         | 0.0%    | 0         | 0.0%    |  |
|                                       |           |         |           |         |  |
| Median Value                          | \$80,894  |         | \$94,277  |         |  |
| Average Value                         | \$122,597 |         | \$152,438 |         |  |