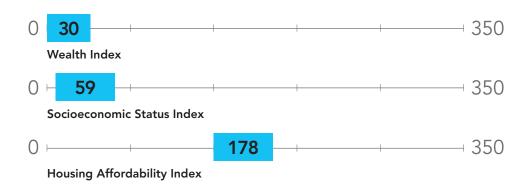

10-Minute Walking Area - Safe Routes to School - Griffin

Prepared By Business Analyst Desktop

| Top 3 Tapestry Segments                                     |                       |
|-------------------------------------------------------------|-----------------------|
| 1.                                                          | Small Town Simplicit  |
| 2.                                                          | Hardscrabble Road (80 |
| 3.                                                          | The Elders (90        |
| 2018 Consumer Spending                                      |                       |
| Apparel & Services: Total \$                                | \$754,81              |
| Average Spent                                               | \$1,063.1             |
| Spending Potential Index                                    | 4                     |
| Education: Total \$                                         | \$443,03              |
| Average Spent                                               | \$623.9               |
| Spending Potential Index                                    | 4                     |
| Entertainment/Recreation: Total \$                          | \$1,176,27            |
| Average Spent                                               | \$1,656.7             |
| Spending Potential Index                                    | 5                     |
| Food at Home: Total \$                                      | \$1,904,96            |
| Average Spent                                               | \$2,683.0             |
| Spending Potential Index                                    | 5                     |
| Food Away from Home: Total \$                               | \$1,223,35            |
| Average Spent                                               | \$1,723.0             |
| Spending Potential Index                                    | 4                     |
| Health Care: Total \$                                       | \$2,201,29            |
| Average Spent                                               | \$3,100.4             |
| Spending Potential Index                                    | 5                     |
| HH Furnishings & Equipment: Total \$                        | \$728,84              |
| Average Spent                                               | \$1,026.5             |
| Spending Potential Index                                    | 4                     |
| Personal Care Products & Services: Total \$                 | \$284,27              |
| Average Spent                                               | \$400.3               |
| Spending Potential Index                                    | 4                     |
| Shelter: Total \$                                           | \$5,745,87            |
| Average Spent                                               | \$8,092.7             |
| Spending Potential Index                                    | 4                     |
| Support Payments/Cash Contributions/Gifts in Kind: Total \$ | \$875,54              |
| Average Spent                                               | \$1,233.1             |
| Spending Potential Index                                    | 5                     |
| Travel: Total \$                                            | \$671,33              |
| Average Spent                                               | \$945.5               |
| Spending Potential Index                                    | 4                     |
| Vehicle Maintenance & Repairs: Total \$                     | \$397,72              |
| Average Spent                                               | \$560.1               |
| Spending Potential Index                                    | 5                     |