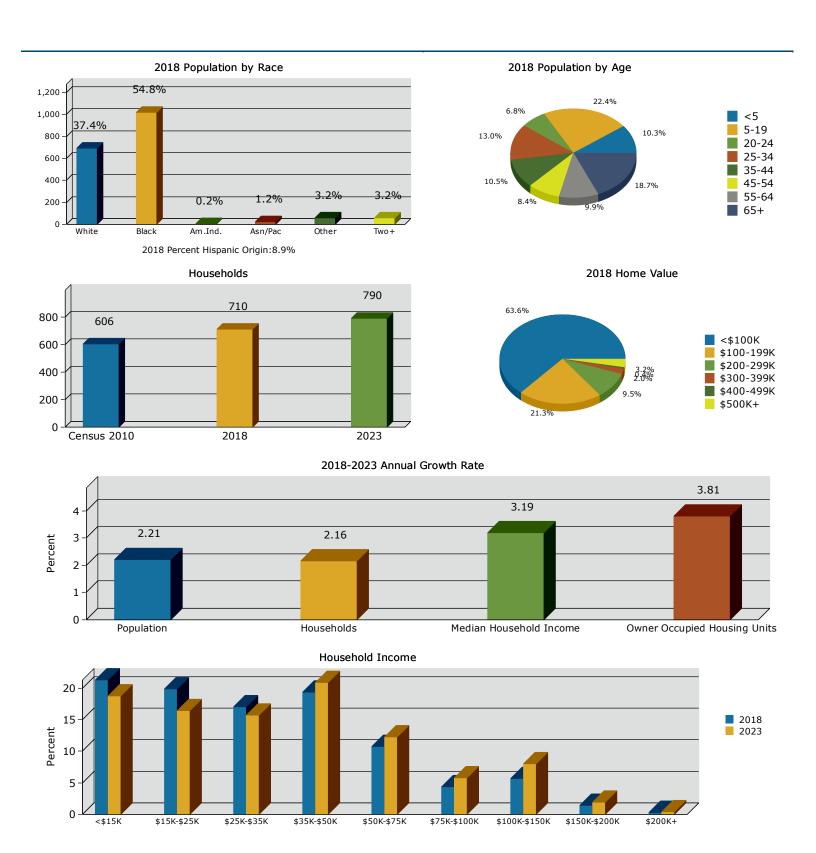

### **Executive Summary**

10-Minute Walking Area - Safe Routes to School - Griffin

Prepared By Business Analyst Desktop

|                        | 0     |
|------------------------|-------|
| Population             |       |
| 2000 Population        | 1,291 |
| 2010 Population        | 1,599 |
| 2018 Population        | 1,861 |
| 2023 Population        | 2,076 |
| 2000-2010 Annual Rate  | 2.16% |
| 2010-2018 Annual Rate  | 1.86% |
| 2018-2023 Annual Rate  | 2.21% |
| 2018 Male Population   | 44.1% |
| 2018 Female Population | 55.9% |
| 2018 Median Age        | 32.9  |
|                        |       |

In the identified area, the current year population is 1,861. In 2010, the Census count in the area was 1,599. The rate of change since 2010 was 1.86% annually. The five-year projection for the population in the area is 2,076 representing a change of 2.21% annually from 2018 to 2023. Currently, the population is 44.1% male and 55.9% female.

#### Median Age

The median age in this area is 32.9, compared to U.S. median age of 38.3.

| Race and Ethnicity                       |       |
|------------------------------------------|-------|
| 2018 White Alone                         | 37.4% |
| 2018 Black Alone                         | 54.8% |
| 2018 American Indian/Alaska Native Alone | 0.2%  |
| 2018 Asian Alone                         | 0.4%  |
| 2018 Pacific Islander Alone              | 0.9%  |
| 2018 Other Race                          | 3.2%  |
| 2018 Two or More Races                   | 3.2%  |
| 2018 Hispanic Origin (Any Race)          | 8.9%  |

Persons of Hispanic origin represent 8.9% of the population in the identified area compared to 18.3% of the U.S. population. Persons of Hispanic Origin may be of any race. The Diversity Index, which measures the probability that two people from the same area will be from different race/ethnic groups, is 63.1 in the identified area, compared to 64.3 for the U.S. as a whole.

| Households                  |       |
|-----------------------------|-------|
| 2000 Households             | 461   |
| 2010 Households             | 606   |
| 2018 Total Households       | 710   |
| 2023 Total Households       | 790   |
| 2000-2010 Annual Rate       | 2.77% |
| 2010-2018 Annual Rate       | 1.94% |
| 2018-2023 Annual Rate       | 2.16% |
| 2018 Average Household Size | 2.62  |

The household count in this area has changed from 606 in 2010 to 710 in the current year, a change of 1.94% annually. The five-year projection of households is 790, a change of 2.16% annually from the current year total. Average household size is currently 2.62, compared to 2.64 in the year 2010. The number of families in the current year is 459 in the specified area.

### **Executive Summary**

10-Minute Walking Area - Safe Routes to School - Griffin

Prepared By Business Analyst Desktop

|                               | 0        |
|-------------------------------|----------|
| Median Household Income       |          |
| 2018 Median Household Income  | \$29,321 |
| 2023 Median Household Income  | \$34,302 |
| 2018-2023 Annual Rate         | 3.19%    |
| Average Household Income      |          |
| 2018 Average Household Income | \$40,473 |
| 2023 Average Household Income | \$48,368 |
| 2018-2023 Annual Rate         | 3.63%    |
| Per Capita Income             |          |
| 2018 Per Capita Income        | \$16,104 |
| 2023 Per Capita Income        | \$19,280 |
| 2018-2023 Annual Rate         | 3.67%    |
| Households by Income          |          |

Current median household income is \$29,321 in the area, compared to \$58,100 for all U.S. households. Median household income is projected to be \$34,302 in five years, compared to \$65,727 for all U.S. households

Current average household income is \$40,473 in this area, compared to \$83,694 for all U.S. households. Average household income is projected to be \$48,368 in five years, compared to \$96,109 for all U.S. households

Current per capita income is \$16,104 in the area, compared to the U.S. per capita income of \$31,950. The per capita income is projected to be \$19,280 in five years, compared to \$36,530 for all U.S. households

Currently, 29.9% of the 847 housing units in the area are owner occupied; 53.8%, renter occupied; and 16.2% are vacant. Currently, in the U.S., 56.0% of the housing units in the area are owner occupied; 32.8% are renter occupied; and 11.2% are vacant. In 2010, there were 714 housing units in the area - 31.4% owner occupied, 53.5% renter occupied, and 15.1% vacant. The annual rate of change in housing units since 2010 is 7.89%. Median home value in the area is \$77,303, compared to a median home value of \$218,492 for the U.S. In five years, median value is projected to change by 2.99% annually to \$89,557.