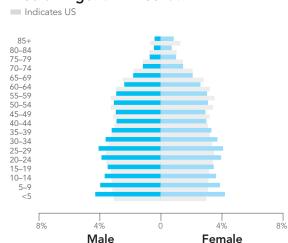

10-Minute Walking Area - Safe Routes to School - Griffin

Prepared By Business Analyst Desktop

| 2010 Denvilation by Age |          |
|-------------------------|----------|
| 2010 Population by Age  |          |
| Total<br>0 - 4          |          |
|                         | 1        |
| 5 - 9                   |          |
| 10 - 14                 |          |
| 15 - 24                 | 1        |
| 25 - 34                 | 1        |
| 35 - 44                 |          |
| 45 - 54                 | 1        |
| 55 - 64                 |          |
| 65 - 74                 |          |
| 75 - 84                 | •        |
| 85 +                    |          |
| 18 +                    | 6        |
| 2018 Population by Age  |          |
| Total                   | 1        |
| 0 - 4                   | 10       |
| 5 - 9                   | 8        |
| 10 - 14                 |          |
| 15 - 24                 | 13       |
| 25 - 34                 | 13       |
| 35 - 44                 | 10       |
| 45 - 54                 | 8        |
| 55 - 64                 | g        |
| 65 - 74                 | 10       |
| 75 - 84                 | (        |
| 85 +                    |          |
| 18 +                    | 69       |
| 2023 Population by Age  |          |
| Total                   | 2        |
| 0 - 4                   | <u>(</u> |
| 5 - 9                   | 9        |
| 10 - 14                 | 7        |
| 15 - 24                 | 12       |
| 25 - 34                 | 12       |
| 35 - 44                 | 10       |
| 45 - 54                 | 8        |
| 55 - 64                 | 9        |
| 65 - 74                 | 1:       |
| 75 - 84                 | 6        |
| 85 +                    | 1        |
| 18 +                    | 69       |
| 2010 Population by Sex  |          |
| Males                   |          |
| Females                 |          |
| 2018 Population by Sex  |          |
| Males                   |          |
| Females                 | 1        |
| 2023 Population by Sex  |          |
| Males                   |          |
| Females                 | 1        |