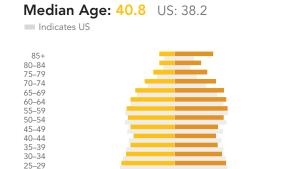

#### Median Age

The median age in this area is 32.9, compared to U.S. median age of 38.3.

| Race and Ethnicity                       |       |
|------------------------------------------|-------|
| 2018 White Alone                         | 37.4% |
| 2018 Black Alone                         | 54.8% |
| 2018 American Indian/Alaska Native Alone | 0.2%  |
| 2018 Asian Alone                         | 0.4%  |
| 2018 Pacific Islander Alone              | 0.9%  |
| 2018 Other Race                          | 3.2%  |
| 2018 Two or More Races                   | 3.2%  |
| 2018 Hispanic Origin (Any Race)          | 8.9%  |

10-Minute Walking Area - Safe Routes to School - Griffin

Prepared By Business Analyst Desktop

| 2010 Denvilation by Age |          |
|-------------------------|----------|
| 2010 Population by Age  |          |
| Total<br>0 - 4          |          |
|                         | 1        |
| 5 - 9                   |          |
| 10 - 14                 |          |
| 15 - 24                 | 1        |
| 25 - 34                 | 1        |
| 35 - 44                 |          |
| 45 - 54                 | 1        |
| 55 - 64                 |          |
| 65 - 74                 |          |
| 75 - 84                 | •        |
| 85 +                    |          |
| 18 +                    | 6        |
| 2018 Population by Age  |          |
| Total                   | 1        |
| 0 - 4                   | 10       |
| 5 - 9                   | 8        |
| 10 - 14                 |          |
| 15 - 24                 | 13       |
| 25 - 34                 | 13       |
| 35 - 44                 | 10       |
| 45 - 54                 | 8        |
| 55 - 64                 | g        |
| 65 - 74                 | 10       |
| 75 - 84                 | (        |
| 85 +                    |          |
| 18 +                    | 69       |
| 2023 Population by Age  |          |
| Total                   | 2        |
| 0 - 4                   | <u>(</u> |
| 5 - 9                   | 9        |
| 10 - 14                 | 7        |
| 15 - 24                 | 12       |
| 25 - 34                 | 12       |
| 35 - 44                 | 10       |
| 45 - 54                 | 8        |
| 55 - 64                 | 9        |
| 65 - 74                 | 1:       |
| 75 - 84                 | 6        |
| 85 +                    | 1        |
| 18 +                    | 69       |
| 2010 Population by Sex  |          |
| Males                   |          |
| Females                 |          |
| 2018 Population by Sex  |          |
| Males                   |          |
| Females                 | 1        |
| 2023 Population by Sex  |          |
| Males                   |          |
| Females                 | 1        |