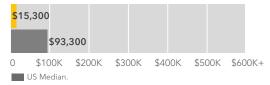

Currently, 29.9% of the 847 housing units in the area are owner occupied; 53.8%, renter occupied; and 16.2% are vacant. Currently, in the U.S., 56.0% of the housing units in the area are owner occupied; 32.8% are renter occupied; and 11.2% are vacant. In 2010, there were 714 housing units in the area - 31.4% owner occupied, 53.5% renter occupied, and 15.1% vacant. The annual rate of change in housing units since 2010 is 7.89%. Median home value in the area is \$77,303, compared to a median home value of \$218,492 for the U.S. In five years, median value is projected to change by 2.99% annually to \$89,557.