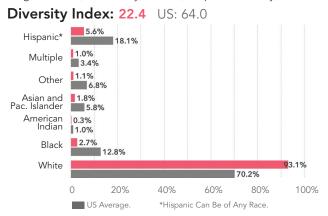

#### Median Age

The median age in this area is 32.9, compared to U.S. median age of 38.3.

| Race and Ethnicity                       |       |
|------------------------------------------|-------|
| 2018 White Alone                         | 37.4% |
| 2018 Black Alone                         | 54.8% |
| 2018 American Indian/Alaska Native Alone | 0.2%  |
| 2018 Asian Alone                         | 0.4%  |
| 2018 Pacific Islander Alone              | 0.9%  |
| 2018 Other Race                          | 3.2%  |
| 2018 Two or More Races                   | 3.2%  |
| 2018 Hispanic Origin (Any Race)          | 8.9%  |

Persons of Hispanic origin represent 8.9% of the population in the identified area compared to 18.3% of the U.S. population. Persons of Hispanic Origin may be of any race. The Diversity Index, which measures the probability that two people from the same area will be from different race/ethnic groups, is 63.1 in the identified area, compared to 64.3 for the U.S. as a whole.

10-Minute Walking Area - Safe Routes to School - Griffin

Prepared By Business Analyst Desktop

| 2010 Population by Race/Ethnicity                  |       |
|----------------------------------------------------|-------|
| Total                                              | 1,5   |
| White Alone                                        | 37.3  |
| Black Alone                                        | 56.0  |
| American Indian Alone                              | 0.3   |
| Asian Alone                                        | 0.3   |
| Pacific Islander Alone                             | 0.6   |
| Some Other Race Alone                              | 2.7   |
| Two or More Races                                  | 2.8   |
| Hispanic Origin                                    | 7.1   |
| Diversity Index                                    | 60    |
| 2018 Population by Race/Ethnicity                  |       |
| Total                                              | 1,8   |
| White Alone                                        | 37.4  |
| Black Alone                                        | 54.8  |
| American Indian Alone                              | 0.2   |
| Asian Alone                                        | 0.4   |
| Pacific Islander Alone                             | 0.9   |
| Some Other Race Alone                              | 3.2   |
| Two or More Races                                  | 3.2   |
| Hispanic Origin                                    | 8.8   |
| Diversity Index                                    | 63    |
| 2023 Population by Race/Ethnicity                  |       |
| Total                                              | 2,0   |
| White Alone                                        | 36.2  |
| Black Alone                                        | 54.9  |
| American Indian Alone                              | 0.2   |
| Asian Alone                                        | 0.5   |
| Pacific Islander Alone                             | 0.0   |
| Some Other Race Alone                              | 3.7   |
| Two or More Races                                  | 3.6   |
| Hispanic Origin                                    | 10.5  |
| Diversity Index                                    | 64    |
| 2010 Population by Relationship and Household Type |       |
| Total                                              | 1,5   |
| In Households                                      | 100.0 |
| In Family Households                               | 85.4  |
| Householder                                        | 25.9  |
| Spouse                                             | 11.5  |
| Child                                              | 39.3  |
| Other relative                                     | 4.3   |
| Nonrelative                                        | 4.4   |
| In Nonfamily Households                            | 14.0  |
| In Group Quarters                                  | 0.0   |
| Institutionalized Population                       | 0.0   |
| Noninstitutionalized Population                    | 0.0   |

**Data Note:** Persons of Hispanic Origin may be of any race. The Diversity Index measures the probability that two people from the same area will be from different race/ ethnic groups.

10-Minute Walking Area - Safe Routes to School - Griffin