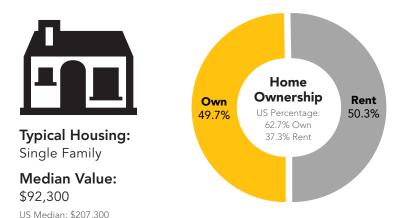

Currently, 29.9% of the 847 housing units in the area are owner occupied; 53.8%, renter occupied; and 16.2% are vacant. Currently, in the U.S., 56.0% of the housing units in the area are owner occupied; 32.8% are renter occupied; and 11.2% are vacant. In 2010, there were 714 housing units in the area - 31.4% owner occupied, 53.5% renter occupied, and 15.1% vacant. The annual rate of change in housing units since 2010 is 7.89%. Median home value in the area is \$77,303, compared to a median home value of \$218,492 for the U.S. In five years, median value is projected to change by 2.99% annually to \$89,557.