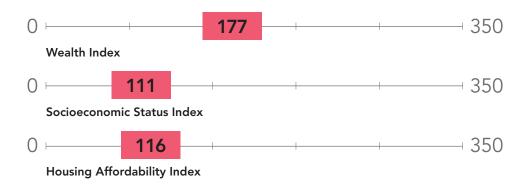

ed for markets that are primarily owner occupied; average rent is shown for renter-occupied markets. Tenure and home value are estimated by Esri. Housing type and average rent are from the Census Bureau's American Community Survey.



# Typical Housing: Single Family, High-Rises, Mobile Homes/Seasonal

# Median Value: \$180,000

US Median: \$207,300



### POPULATION CHARACTERISTICS

Total population, average annual population change since Census 2010, and average density (population per square mile) are displayed for the market relative to the size and change among all Tapestry markets. Data estimated by Esri.



### **ESRI INDEXES**

Esri developed three indexes to display average household wealth, socioeconomic status, and housing affordability for the market relative to US standards.





### **SEGMENT DENSITY**

This map illustrates the density and distribution of *The Elders* Tapestry Segment by households.







For more information 1-800-447-9778 info@esri.com esri.com



HE CIENCE OF VHERE™

Copyright © 2018 Esri. All rights reserved. Esri, the Esri globe logo, Tapestry, @esri.com, and esri.com are trademarks, service marks, or registered marks of Esri in the United States, the European Community, or certain other jurisdictions. Other companies and products or services mentioned herein may be trademarks, restricted marks, or registered marks of their respective mark owners.