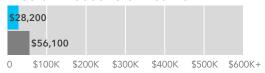

Current median household income is \$29,321 in the area, compared to \$58,100 for all U.S. households. Median household income is projected to be \$34,302 in five years, compared to \$65,727 for all U.S. households

Current average household income is \$40,473 in this area, compared to \$83,694 for all U.S. households. Average household income is projected to be \$48,368 in five years, compared to \$96,109 for all U.S. households