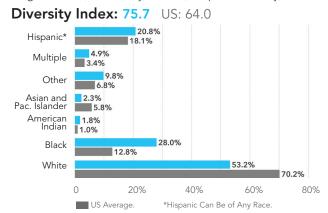

#### Median Age

The median age in this area is 32.9, compared to U.S. median age of 38.3.

| Race and Ethnicity                       |       |
|------------------------------------------|-------|
| 2018 White Alone                         | 37.4% |
| 2018 Black Alone                         | 54.8% |
| 2018 American Indian/Alaska Native Alone | 0.2%  |
| 2018 Asian Alone                         | 0.4%  |
| 2018 Pacific Islander Alone              | 0.9%  |
| 2018 Other Race                          | 3.2%  |
| 2018 Two or More Races                   | 3.2%  |
| 2018 Hispanic Origin (Any Race)          | 8.9%  |

Persons of Hispanic origin represent 8.9% of the population in the identified area compared to 18.3% of the U.S. population. Persons of Hispanic Origin may be of any race. The Diversity Index, which measures the probability that two people from the same area will be from different race/ethnic groups, is 63.1 in the identified area, compared to 64.3 for the U.S. as a whole.