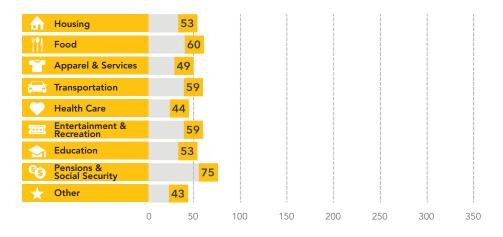

10-Minute Walking Area - Safe Routes to School - Griffin

Prepared By Business Analyst Desktop

| Top 3 Tapestry Segments                                     |                       |
|-------------------------------------------------------------|-----------------------|
| 1.                                                          | Small Town Simplicit  |
| 2.                                                          | Hardscrabble Road (80 |
| 3.                                                          | The Elders (90        |
| 2018 Consumer Spending                                      |                       |
| Apparel & Services: Total \$                                | \$754,81              |
| Average Spent                                               | \$1,063.1             |
| Spending Potential Index                                    | 4                     |
| Education: Total \$                                         | \$443,03              |
| Average Spent                                               | \$623.9               |
| Spending Potential Index                                    | 4                     |
| Entertainment/Recreation: Total \$                          | \$1,176,27            |
| Average Spent                                               | \$1,656.7             |
| Spending Potential Index                                    | 5                     |
| Food at Home: Total \$                                      | \$1,904,96            |
| Average Spent                                               | \$2,683.0             |
| Spending Potential Index                                    | 5                     |
| Food Away from Home: Total \$                               | \$1,223,35            |
| Average Spent                                               | \$1,723.0             |
| Spending Potential Index                                    | 4                     |
| Health Care: Total \$                                       | \$2,201,29            |
| Average Spent                                               | \$3,100.4             |
| Spending Potential Index                                    | 5                     |
| HH Furnishings & Equipment: Total \$                        | \$728,84              |
| Average Spent                                               | \$1,026.5             |
| Spending Potential Index                                    | 4                     |
| Personal Care Products & Services: Total \$                 | \$284,27              |
| Average Spent                                               | \$400.3               |
| Spending Potential Index                                    | 4                     |
| Shelter: Total \$                                           | \$5,745,87            |
| Average Spent                                               | \$8,092.7             |
| Spending Potential Index                                    | 4                     |
| Support Payments/Cash Contributions/Gifts in Kind: Total \$ | \$875,54              |
| Average Spent                                               | \$1,233.1             |
| Spending Potential Index                                    | 5                     |
| Travel: Total \$                                            | \$671,33              |
| Average Spent                                               | \$945.5               |
| Spending Potential Index                                    | 4                     |
| Vehicle Maintenance & Repairs: Total \$                     | \$397,72              |
| Average Spent                                               | \$560.1               |
| Spending Potential Index                                    | 5                     |

**Data Note:** Consumer spending shows the amount spent on a variety of goods and services by households that reside in the area. Expenditures are shown by broad budget categories that are not mutually exclusive. Consumer spending does not equal business revenue. Total and Average Amount Spent Per Household represent annual figures. The Spending Potential Index represents the amount spent in the area relative to a national average of 100.