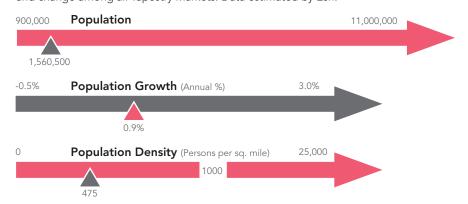

In the identified area, the current year population is 1,861. In 2010, the Census count in the area was 1,599. The rate of change since 2010 was 1.86% annually. The five-year projection for the population in the area is 2,076 representing a change of 2.21% annually from 2018 to 2023. Currently, the population is 44.1% male and 55.9% female.

The household count in this area has changed from 606 in 2010 to 710 in the current year, a change of 1.94% annually. The five-year projection of households is 790, a change of 2.16% annually from the current year total. Average household size is currently 2.62, compared to 2.64 in the year 2010. The number of families in the current year is 459 in the specified area.