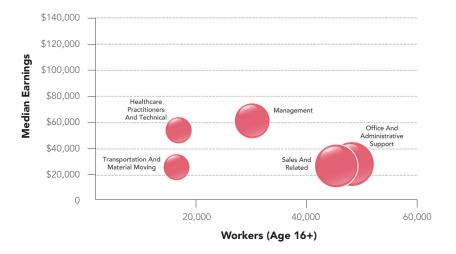

Prepared By Business Analyst Desktop

| 2018 Population 25+ by Educational Attainment                         |   |
|-----------------------------------------------------------------------|---|
| Total                                                                 |   |
| Less than 9th Grade                                                   |   |
| 9th - 12th Grade, No Diploma                                          | : |
|                                                                       | - |
| High School Graduate                                                  | • |
| GED/Alternative Credential                                            |   |
| Some College, No Degree                                               |   |
| Associate Degree                                                      | : |
| Bachelor's Degree                                                     |   |
| Graduate/Professional Degree                                          |   |
| 2018 Population 15+ by Marital Status                                 |   |
| Total                                                                 |   |
| Never Married                                                         |   |
| Married                                                               | • |
| Widowed                                                               |   |
| Divorced                                                              |   |
| 2018 Civilian Population 16+ in Labor Force                           |   |
| Civilian Employed                                                     | 8 |
| Civilian Unemployed (Unemployment Rate)                               | Ī |
| 2018 Employed Population 16+ by Industry                              |   |
| Total                                                                 |   |
| Agriculture/Mining                                                    |   |
| Construction                                                          |   |
| Manufacturing                                                         |   |
| Wholesale Trade                                                       |   |
| Retail Trade                                                          | 2 |
| Transportation/Utilities                                              |   |
| Information                                                           |   |
| Finance/Insurance/Real Estate                                         |   |
| Services                                                              | 4 |
| Public Administration                                                 | 1 |
| 2018 Employed Population 16+ by Occupation                            |   |
| Total                                                                 |   |
| White Collar                                                          | 4 |
| Management/Business/Financial                                         |   |
| Professional                                                          |   |
| Sales                                                                 | 1 |
| Administrative Support                                                | 2 |
| Services                                                              | 3 |
| Blue Collar                                                           | 2 |
| Farming/Forestry/Fishing                                              |   |
| Construction/Extraction                                               |   |
| Installation/Maintenance/Repair                                       |   |
| Production                                                            |   |
| Transportation/Material Moving                                        | 1 |
| 2010 Population By Urban/ Rural Status                                |   |
| Total Population                                                      |   |
| Population Inside Urbanized Area                                      | S |
| Population Inside Orbanized Area  Population Inside Urbanized Cluster |   |
| Rural Population                                                      |   |