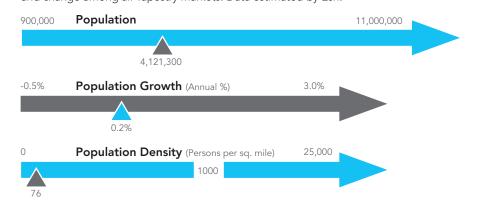

### **Executive Summary**

10-Minute Walking Area - Safe Routes to School - Griffin

Prepared By Business Analyst Desktop

|                        | 0     |
|------------------------|-------|
| Population             |       |
| 2000 Population        | 1,291 |
| 2010 Population        | 1,599 |
| 2018 Population        | 1,861 |
| 2023 Population        | 2,076 |
| 2000-2010 Annual Rate  | 2.16% |
| 2010-2018 Annual Rate  | 1.86% |
| 2018-2023 Annual Rate  | 2.21% |
| 2018 Male Population   | 44.1% |
| 2018 Female Population | 55.9% |
| 2018 Median Age        | 32.9  |
|                        |       |

In the identified area, the current year population is 1,861. In 2010, the Census count in the area was 1,599. The rate of change since 2010 was 1.86% annually. The five-year projection for the population in the area is 2,076 representing a change of 2.21% annually from 2018 to 2023. Currently, the population is 44.1% male and 55.9% female.