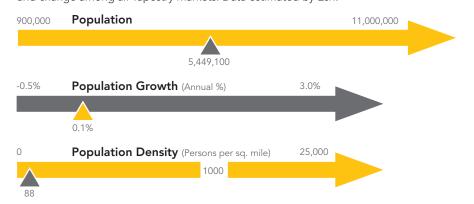

In the identified area, the current year population is 1,861. In 2010, the Census count in the area was 1,599. The rate of change since 2010 was 1.86% annually. The five-year projection for the population in the area is 2,076 representing a change of 2.21% annually from 2018 to 2023. Currently, the population is 44.1% male and 55.9% female.

Persons of Hispanic origin represent 8.9% of the population in the identified area compared to 18.3% of the U.S. population. Persons of Hispanic Origin may be of any race. The Diversity Index, which measures the probability that two people from the same area will be from different race/ethnic groups, is 63.1 in the identified area, compared to 64.3 for the U.S. as a whole.