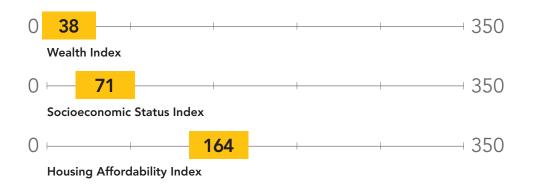

Current median household income is \$29,321 in the area, compared to \$58,100 for all U.S. households. Median household income is projected to be \$34,302 in five years, compared to \$65,727 for all U.S. households

Currently, 29.9% of the 847 housing units in the area are owner occupied; 53.8%, renter occupied; and 16.2% are vacant. Currently, in the U.S., 56.0% of the housing units in the area are owner occupied; 32.8% are renter occupied; and 11.2% are vacant. In 2010, there were 714 housing units in the area - 31.4% owner occupied, 53.5% renter occupied, and 15.1% vacant. The annual rate of change in housing units since 2010 is 7.89%. Median home value in the area is \$77,303, compared to a median home value of \$218,492 for the U.S. In five years, median value is projected to change by 2.99% annually to \$89,557.