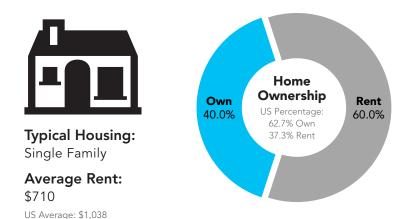

| Housing                            |     |
|------------------------------------|-----|
| 2000 Total Housing Units           | 505 |
| 2000 Owner Occupied Housing Units  | 231 |
| 2000 Renter Occupied Housing Units | 230 |
| 2000 Vacant Housing Units          | 44  |
| 2010 Total Housing Units           | 714 |
| 2010 Owner Occupied Housing Units  | 224 |
| 2010 Renter Occupied Housing Units | 382 |
| 2010 Vacant Housing Units          | 108 |
| 2018 Total Housing Units           | 847 |
| 2018 Owner Occupied Housing Units  | 253 |
| 2018 Renter Occupied Housing Units | 456 |
| 2018 Vacant Housing Units          | 137 |
| 2023 Total Housing Units           | 942 |
| 2023 Owner Occupied Housing Units  | 305 |
| 2023 Renter Occupied Housing Units | 486 |
| 2023 Vacant Housing Units          | 152 |
|                                    |     |

Currently, 29.9% of the 847 housing units in the area are owner occupied; 53.8%, renter occupied; and 16.2% are vacant. Currently, in the U.S., 56.0% of the housing units in the area are owner occupied; 32.8% are renter occupied; and 11.2% are vacant. In 2010, there were 714 housing units in the area - 31.4% owner occupied, 53.5% renter occupied, and 15.1% vacant. The annual rate of change in housing units since 2010 is 7.89%. Median home value in the area is \$77,303, compared to a median home value of \$218,492 for the U.S. In five years, median value is projected to change by 2.99% annually to \$89,557.