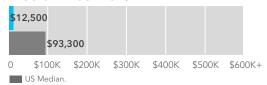

Currently, 29.9% of the 847 housing units in the area are owner occupied; 53.8%, renter occupied; and 16.2% are vacant. Currently, in the U.S., 56.0% of the housing units in the area are owner occupied; 32.8% are renter occupied; and 11.2% are vacant. In 2010, there were 714 housing units in the area - 31.4% owner occupied, 53.5% renter occupied, and 15.1% vacant. The annual rate of change in housing units since 2010 is 7.89%. Median home value in the area is \$77,303, compared to a median home value of \$218,492 for the U.S. In five years, median value is projected to change by 2.99% annually to \$89,557.