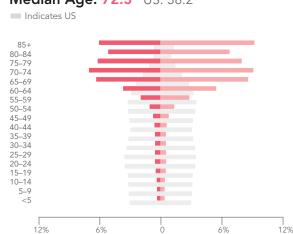

#### Median Age

The median age in this area is 32.9, compared to U.S. median age of 38.3.

| Race and Ethnicity                       |       |
|------------------------------------------|-------|
| 2018 White Alone                         | 37.4% |
| 2018 Black Alone                         | 54.8% |
| 2018 American Indian/Alaska Native Alone | 0.2%  |
| 2018 Asian Alone                         | 0.4%  |
| 2018 Pacific Islander Alone              | 0.9%  |
| 2018 Other Race                          | 3.2%  |
| 2018 Two or More Races                   | 3.2%  |
| 2018 Hispanic Origin (Any Race)          | 8.9%  |

10-Minute Walking Area - Safe Routes to School - Griffin

Prepared By Business Analyst Desktop

| 2010 Denvilation by Age |          |
|-------------------------|----------|
| 2010 Population by Age  |          |
| Total<br>0 - 4          |          |
|                         | 1        |
| 5 - 9                   |          |
| 10 - 14                 |          |
| 15 - 24                 | 1        |
| 25 - 34                 | 1        |
| 35 - 44                 |          |
| 45 - 54                 | 1        |
| 55 - 64                 |          |
| 65 - 74                 |          |
| 75 - 84                 | •        |
| 85 +                    |          |
| 18 +                    | 6        |
| 2018 Population by Age  |          |
| Total                   | 1        |
| 0 - 4                   | 10       |
| 5 - 9                   | 8        |
| 10 - 14                 |          |
| 15 - 24                 | 13       |
| 25 - 34                 | 13       |
| 35 - 44                 | 10       |
| 45 - 54                 | 8        |
| 55 - 64                 | g        |
| 65 - 74                 | 10       |
| 75 - 84                 | (        |
| 85 +                    |          |
| 18 +                    | 69       |
| 2023 Population by Age  |          |
| Total                   | 2        |
| 0 - 4                   | <u>(</u> |
| 5 - 9                   | 9        |
| 10 - 14                 | 7        |
| 15 - 24                 | 12       |
| 25 - 34                 | 12       |
| 35 - 44                 | 10       |
| 45 - 54                 | 8        |
| 55 - 64                 | 9        |
| 65 - 74                 | 1:       |
| 75 - 84                 | 6        |
| 85 +                    | 1        |
| 18 +                    | 69       |
| 2010 Population by Sex  |          |
| Males                   |          |
| Females                 |          |
| 2018 Population by Sex  |          |
| Males                   |          |
| Females                 | 1        |
| 2023 Population by Sex  |          |
| Males                   |          |
| Females                 | 1        |