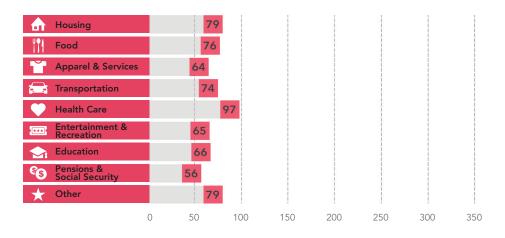

10-Minute Walking Area - Safe Routes to School - Griffin

Prepared By Business Analyst Desktop

| Top 3 Tapestry Segments                                     |                       |
|-------------------------------------------------------------|-----------------------|
| 1.                                                          | Small Town Simplicit  |
| 2.                                                          | Hardscrabble Road (80 |
| 3.                                                          | The Elders (90        |
| 2018 Consumer Spending                                      |                       |
| Apparel & Services: Total \$                                | \$754,81              |
| Average Spent                                               | \$1,063.1             |
| Spending Potential Index                                    | 4                     |
| Education: Total \$                                         | \$443,03              |
| Average Spent                                               | \$623.9               |
| Spending Potential Index                                    | 4                     |
| Entertainment/Recreation: Total \$                          | \$1,176,27            |
| Average Spent                                               | \$1,656.7             |
| Spending Potential Index                                    | 5                     |
| Food at Home: Total \$                                      | \$1,904,96            |
| Average Spent                                               | \$2,683.0             |
| Spending Potential Index                                    | 5                     |
| Food Away from Home: Total \$                               | \$1,223,35            |
| Average Spent                                               | \$1,723.0             |
| Spending Potential Index                                    | 4                     |
| Health Care: Total \$                                       | \$2,201,29            |
| Average Spent                                               | \$3,100.4             |
| Spending Potential Index                                    | 5                     |
| HH Furnishings & Equipment: Total \$                        | \$728,84              |
| Average Spent                                               | \$1,026.5             |
| Spending Potential Index                                    | 4                     |
| Personal Care Products & Services: Total \$                 | \$284,27              |
| Average Spent                                               | \$400.3               |
| Spending Potential Index                                    | 4                     |
| Shelter: Total \$                                           | \$5,745,87            |
| Average Spent                                               | \$8,092.7             |
| Spending Potential Index                                    | 4                     |
| Support Payments/Cash Contributions/Gifts in Kind: Total \$ | \$875,54              |
| Average Spent                                               | \$1,233.1             |
| Spending Potential Index                                    | 5                     |
| Travel: Total \$                                            | \$671,33              |
| Average Spent                                               | \$945.5               |
| Spending Potential Index                                    | 4                     |
| Vehicle Maintenance & Repairs: Total \$                     | \$397,72              |
| Average Spent                                               | \$560.1               |
| Spending Potential Index                                    | 5                     |

**Data Note:** Consumer spending shows the amount spent on a variety of goods and services by households that reside in the area. Expenditures are shown by broad budget categories that are not mutually exclusive. Consumer spending does not equal business revenue. Total and Average Amount Spent Per Household represent annual figures. The Spending Potential Index represents the amount spent in the area relative to a national average of 100.