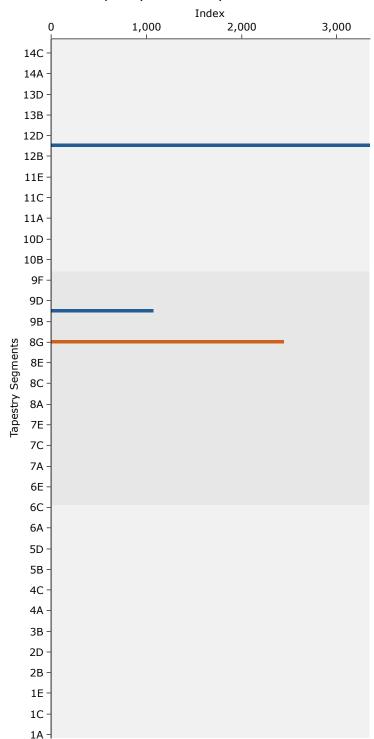

10-Minute Walking Area - Safe Routes to School - Griffin

Prepared By Business Analyst Desktop

| Top 3 Tapestry Segments                                     |                       |
|-------------------------------------------------------------|-----------------------|
| 1.                                                          | Small Town Simplicit  |
| 2.                                                          | Hardscrabble Road (80 |
| 3.                                                          | The Elders (90        |
| 2018 Consumer Spending                                      |                       |
| Apparel & Services: Total \$                                | \$754,81              |
| Average Spent                                               | \$1,063.1             |
| Spending Potential Index                                    | 4                     |
| Education: Total \$                                         | \$443,03              |
| Average Spent                                               | \$623.9               |
| Spending Potential Index                                    | 4                     |
| Entertainment/Recreation: Total \$                          | \$1,176,27            |
| Average Spent                                               | \$1,656.7             |
| Spending Potential Index                                    | 5                     |
| Food at Home: Total \$                                      | \$1,904,96            |
| Average Spent                                               | \$2,683.0             |
| Spending Potential Index                                    | 5                     |
| Food Away from Home: Total \$                               | \$1,223,35            |
| Average Spent                                               | \$1,723.0             |
| Spending Potential Index                                    | 4                     |
| Health Care: Total \$                                       | \$2,201,29            |
| Average Spent                                               | \$3,100.4             |
| Spending Potential Index                                    | 5                     |
| HH Furnishings & Equipment: Total \$                        | \$728,84              |
| Average Spent                                               | \$1,026.5             |
| Spending Potential Index                                    | 4                     |
| Personal Care Products & Services: Total \$                 | \$284,27              |
| Average Spent                                               | \$400.3               |
| Spending Potential Index                                    | 4                     |
| Shelter: Total \$                                           | \$5,745,87            |
| Average Spent                                               | \$8,092.7             |
| Spending Potential Index                                    | 4                     |
| Support Payments/Cash Contributions/Gifts in Kind: Total \$ | \$875,54              |
| Average Spent                                               | \$1,233.1             |
| Spending Potential Index                                    | 5                     |
| Travel: Total \$                                            | \$671,33              |
| Average Spent                                               | \$945.5               |
| Spending Potential Index                                    | 4                     |
| Vehicle Maintenance & Repairs: Total \$                     | \$397,72              |
| Average Spent                                               | \$560.1               |
| Spending Potential Index                                    | 5                     |