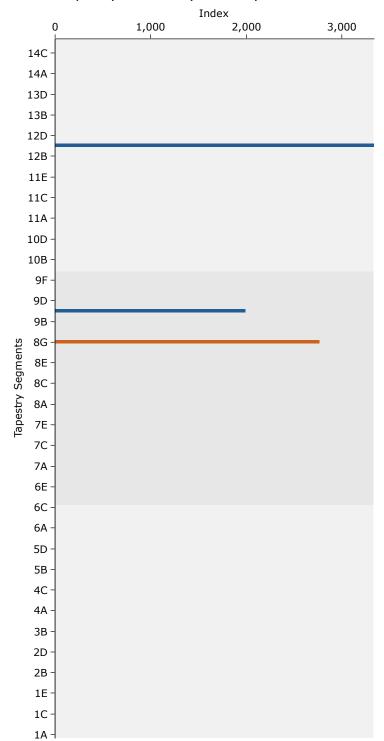

10-Minute Walking Area - Safe Routes to School - Griffin

Prepared By Business Analyst Desktop

| Top 3 Tapestry Segments                                     |                       |
|-------------------------------------------------------------|-----------------------|
| 1.                                                          | Small Town Simplicit  |
| 2.                                                          | Hardscrabble Road (80 |
| 3.                                                          | The Elders (90        |
| 2018 Consumer Spending                                      |                       |
| Apparel & Services: Total \$                                | \$754,81              |
| Average Spent                                               | \$1,063.1             |
| Spending Potential Index                                    | 4                     |
| Education: Total \$                                         | \$443,03              |
| Average Spent                                               | \$623.9               |
| Spending Potential Index                                    | 4                     |
| Entertainment/Recreation: Total \$                          | \$1,176,27            |
| Average Spent                                               | \$1,656.7             |
| Spending Potential Index                                    | 5                     |
| Food at Home: Total \$                                      | \$1,904,96            |
| Average Spent                                               | \$2,683.0             |
| Spending Potential Index                                    | 5                     |
| Food Away from Home: Total \$                               | \$1,223,35            |
| Average Spent                                               | \$1,723.0             |
| Spending Potential Index                                    | 4                     |
| Health Care: Total \$                                       | \$2,201,29            |
| Average Spent                                               | \$3,100.4             |
| Spending Potential Index                                    | 5                     |
| HH Furnishings & Equipment: Total \$                        | \$728,84              |
| Average Spent                                               | \$1,026.5             |
| Spending Potential Index                                    | 4                     |
| Personal Care Products & Services: Total \$                 | \$284,27              |
| Average Spent                                               | \$400.3               |
| Spending Potential Index                                    | 4                     |
| Shelter: Total \$                                           | \$5,745,87            |
| Average Spent                                               | \$8,092.7             |
| Spending Potential Index                                    | 4                     |
| Support Payments/Cash Contributions/Gifts in Kind: Total \$ | \$875,54              |
| Average Spent                                               | \$1,233.1             |
| Spending Potential Index                                    | 5                     |
| Travel: Total \$                                            | \$671,33              |
| Average Spent                                               | \$945.5               |
| Spending Potential Index                                    | 4                     |
| Vehicle Maintenance & Repairs: Total \$                     | \$397,72              |
| Average Spent                                               | \$560.1               |
| Spending Potential Index                                    | 5                     |