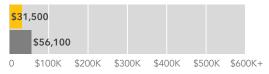

Current median household income is \$29,321 in the area, compared to \$58,100 for all U.S. households. Median household income is projected to be \$34,302 in five years, compared to \$65,727 for all U.S. households