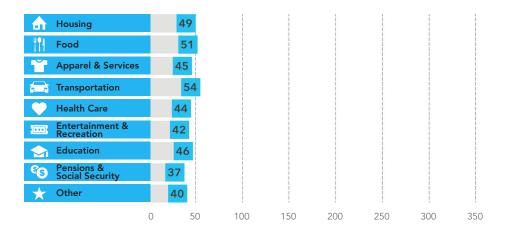

**Data Note:** Consumer spending shows the amount spent on a variety of goods and services by households that reside in the area. Expenditures are shown by broad budget categories that are not mutually exclusive. Consumer spending does not equal business revenue. Total and Average Amount Spent Per Household represent annual figures. The Spending Potential Index represents the amount spent in the area relative to a national average of 100.