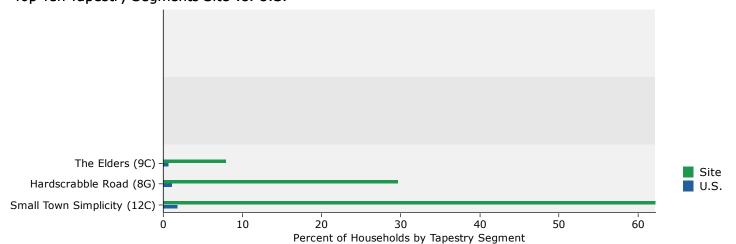

10-Minute Walking Area - Safe Routes to School - Griffin

Prepared By Business Analyst Desktop

| Top 3 Tapestry Segments                                     |                       |
|-------------------------------------------------------------|-----------------------|
| 1.                                                          | Small Town Simplicit  |
| 2.                                                          | Hardscrabble Road (80 |
| 3.                                                          | The Elders (90        |
| 2018 Consumer Spending                                      |                       |
| Apparel & Services: Total \$                                | \$754,81              |
| Average Spent                                               | \$1,063.1             |
| Spending Potential Index                                    | 4                     |
| Education: Total \$                                         | \$443,03              |
| Average Spent                                               | \$623.9               |
| Spending Potential Index                                    | 4                     |
| Entertainment/Recreation: Total \$                          | \$1,176,27            |
| Average Spent                                               | \$1,656.7             |
| Spending Potential Index                                    | 5                     |
| Food at Home: Total \$                                      | \$1,904,96            |
| Average Spent                                               | \$2,683.0             |
| Spending Potential Index                                    | 5                     |
| Food Away from Home: Total \$                               | \$1,223,35            |
| Average Spent                                               | \$1,723.0             |
| Spending Potential Index                                    | 4                     |
| Health Care: Total \$                                       | \$2,201,29            |
| Average Spent                                               | \$3,100.4             |
| Spending Potential Index                                    | 5                     |
| HH Furnishings & Equipment: Total \$                        | \$728,84              |
| Average Spent                                               | \$1,026.5             |
| Spending Potential Index                                    | 4                     |
| Personal Care Products & Services: Total \$                 | \$284,27              |
| Average Spent                                               | \$400.3               |
| Spending Potential Index                                    | 4                     |
| Shelter: Total \$                                           | \$5,745,87            |
| Average Spent                                               | \$8,092.7             |
| Spending Potential Index                                    | 4                     |
| Support Payments/Cash Contributions/Gifts in Kind: Total \$ | \$875,54              |
| Average Spent                                               | \$1,233.1             |
| Spending Potential Index                                    | 5                     |
| Travel: Total \$                                            | \$671,33              |
| Average Spent                                               | \$945.5               |
| Spending Potential Index                                    | 4                     |
| Vehicle Maintenance & Repairs: Total \$                     | \$397,72              |
| Average Spent                                               | \$560.1               |
| Spending Potential Index                                    | 5                     |