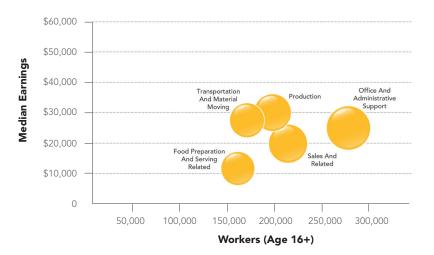

Prepared By Business Analyst Desktop

| 2018 Population 25+ by Educational Attainment                         |   |
|-----------------------------------------------------------------------|---|
| Total                                                                 |   |
| Less than 9th Grade                                                   |   |
| 9th - 12th Grade, No Diploma                                          | : |
|                                                                       | - |
| High School Graduate                                                  | • |
| GED/Alternative Credential                                            |   |
| Some College, No Degree                                               |   |
| Associate Degree                                                      | : |
| Bachelor's Degree                                                     |   |
| Graduate/Professional Degree                                          |   |
| 2018 Population 15+ by Marital Status                                 |   |
| Total                                                                 |   |
| Never Married                                                         |   |
| Married                                                               | • |
| Widowed                                                               |   |
| Divorced                                                              |   |
| 2018 Civilian Population 16+ in Labor Force                           |   |
| Civilian Employed                                                     | 8 |
| Civilian Unemployed (Unemployment Rate)                               | Ī |
| 2018 Employed Population 16+ by Industry                              |   |
| Total                                                                 |   |
| Agriculture/Mining                                                    |   |
| Construction                                                          |   |
| Manufacturing                                                         |   |
| Wholesale Trade                                                       |   |
| Retail Trade                                                          | 2 |
| Transportation/Utilities                                              |   |
| Information                                                           |   |
| Finance/Insurance/Real Estate                                         |   |
| Services                                                              | 4 |
| Public Administration                                                 | 1 |
| 2018 Employed Population 16+ by Occupation                            |   |
| Total                                                                 |   |
| White Collar                                                          | 4 |
| Management/Business/Financial                                         |   |
| Professional                                                          |   |
| Sales                                                                 | 1 |
| Administrative Support                                                | 2 |
| Services                                                              | 3 |
| Blue Collar                                                           | 2 |
| Farming/Forestry/Fishing                                              |   |
| Construction/Extraction                                               |   |
| Installation/Maintenance/Repair                                       |   |
| Production                                                            |   |
| Transportation/Material Moving                                        | 1 |
| 2010 Population By Urban/ Rural Status                                |   |
| Total Population                                                      |   |
| Population Inside Urbanized Area                                      | S |
| Population Inside Orbanized Area  Population Inside Urbanized Cluster |   |
| Rural Population                                                      |   |