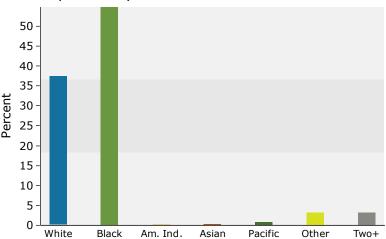

#### Median Age

The median age in this area is 32.9, compared to U.S. median age of 38.3.

| Race and Ethnicity                       |       |
|------------------------------------------|-------|
| 2018 White Alone                         | 37.4% |
| 2018 Black Alone                         | 54.8% |
| 2018 American Indian/Alaska Native Alone | 0.2%  |
| 2018 Asian Alone                         | 0.4%  |
| 2018 Pacific Islander Alone              | 0.9%  |
| 2018 Other Race                          | 3.2%  |
| 2018 Two or More Races                   | 3.2%  |
| 2018 Hispanic Origin (Any Race)          | 8.9%  |

Persons of Hispanic origin represent 8.9% of the population in the identified area compared to 18.3% of the U.S. population. Persons of Hispanic Origin may be of any race. The Diversity Index, which measures the probability that two people from the same area will be from different race/ethnic groups, is 63.1 in the identified area, compared to 64.3 for the U.S. as a whole.