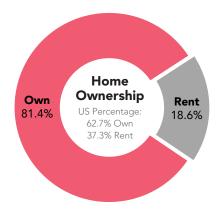

Currently, 29.9% of the 847 housing units in the area are owner occupied; 53.8%, renter occupied; and 16.2% are vacant. Currently, in the U.S., 56.0% of the housing units in the area are owner occupied; 32.8% are renter occupied; and 11.2% are vacant. In 2010, there were 714 housing units in the area - 31.4% owner occupied, 53.5% renter occupied, and 15.1% vacant. The annual rate of change in housing units since 2010 is 7.89%. Median home value in the area is \$77,303, compared to a median home value of \$218,492 for the U.S. In five years, median value is projected to change by 2.99% annually to \$89,557.