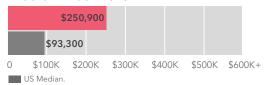

Currently, 29.9% of the 847 housing units in the area are owner occupied; 53.8%, renter occupied; and 16.2% are vacant. Currently, in the U.S., 56.0% of the housing units in the area are owner occupied; 32.8% are renter occupied; and 11.2% are vacant. In 2010, there were 714 housing units in the area - 31.4% owner occupied, 53.5% renter occupied, and 15.1% vacant. The annual rate of change in housing units since 2010 is 7.89%. Median home value in the area is \$77,303, compared to a median home value of \$218,492 for the U.S. In five years, median value is projected to change by 2.99% annually to \$89,557.