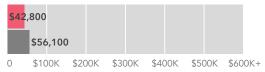

Current median household income is \$29,321 in the area, compared to \$58,100 for all U.S. households. Median household income is projected to be \$34,302 in five years, compared to \$65,727 for all U.S. households