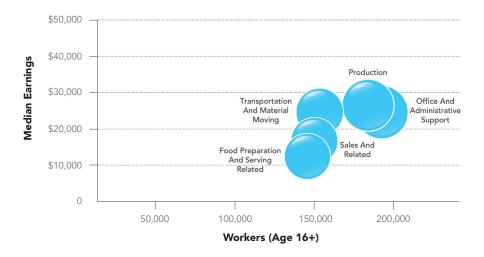

Prepared By Business Analyst Desktop

| 2018 Population 25+ by Educational Attainment                         |   |
|-----------------------------------------------------------------------|---|
| Total                                                                 |   |
| Less than 9th Grade                                                   |   |
| 9th - 12th Grade, No Diploma                                          | : |
|                                                                       | - |
| High School Graduate                                                  | • |
| GED/Alternative Credential                                            |   |
| Some College, No Degree                                               |   |
| Associate Degree                                                      | : |
| Bachelor's Degree                                                     |   |
| Graduate/Professional Degree                                          |   |
| 2018 Population 15+ by Marital Status                                 |   |
| Total                                                                 |   |
| Never Married                                                         |   |
| Married                                                               | • |
| Widowed                                                               |   |
| Divorced                                                              |   |
| 2018 Civilian Population 16+ in Labor Force                           |   |
| Civilian Employed                                                     | 8 |
| Civilian Unemployed (Unemployment Rate)                               | Ī |
| 2018 Employed Population 16+ by Industry                              |   |
| Total                                                                 |   |
| Agriculture/Mining                                                    |   |
| Construction                                                          |   |
| Manufacturing                                                         |   |
| Wholesale Trade                                                       |   |
| Retail Trade                                                          | 2 |
| Transportation/Utilities                                              |   |
| Information                                                           |   |
| Finance/Insurance/Real Estate                                         |   |
| Services                                                              | 4 |
| Public Administration                                                 | 1 |
| 2018 Employed Population 16+ by Occupation                            |   |
| Total                                                                 |   |
| White Collar                                                          | 4 |
| Management/Business/Financial                                         |   |
| Professional                                                          |   |
| Sales                                                                 | 1 |
| Administrative Support                                                | 2 |
| Services                                                              | 3 |
| Blue Collar                                                           | 2 |
| Farming/Forestry/Fishing                                              |   |
| Construction/Extraction                                               |   |
| Installation/Maintenance/Repair                                       |   |
| Production                                                            |   |
| Transportation/Material Moving                                        | 1 |
| 2010 Population By Urban/ Rural Status                                |   |
| Total Population                                                      |   |
| Population Inside Urbanized Area                                      | S |
| Population Inside Orbanized Area  Population Inside Urbanized Cluster |   |
| Rural Population                                                      |   |