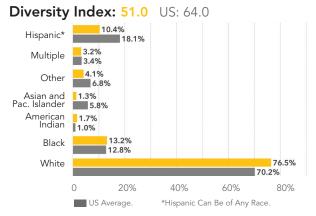

#### Median Age

The median age in this area is 32.9, compared to U.S. median age of 38.3.

| Race and Ethnicity                       |       |
|------------------------------------------|-------|
| 2018 White Alone                         | 37.4% |
| 2018 Black Alone                         | 54.8% |
| 2018 American Indian/Alaska Native Alone | 0.2%  |
| 2018 Asian Alone                         | 0.4%  |
| 2018 Pacific Islander Alone              | 0.9%  |
| 2018 Other Race                          | 3.2%  |
| 2018 Two or More Races                   | 3.2%  |
| 2018 Hispanic Origin (Any Race)          | 8.9%  |

Persons of Hispanic origin represent 8.9% of the population in the identified area compared to 18.3% of the U.S. population. Persons of Hispanic Origin may be of any race. The Diversity Index, which measures the probability that two people from the same area will be from different race/ethnic groups, is 63.1 in the identified area, compared to 64.3 for the U.S. as a whole.

10-Minute Walking Area - Safe Routes to School - Griffin

Prepared By Business Analyst Desktop

| 2010 Population by Race/Ethnicity                  |       |
|----------------------------------------------------|-------|
| Total                                              | 1,5   |
| White Alone                                        | 37.3  |
| Black Alone                                        | 56.0  |
| American Indian Alone                              | 0.3   |
| Asian Alone                                        | 0.3   |
| Pacific Islander Alone                             | 0.6   |
| Some Other Race Alone                              | 2.7   |
| Two or More Races                                  | 2.8   |
| Hispanic Origin                                    | 7.1   |
| Diversity Index                                    | 60    |
| 2018 Population by Race/Ethnicity                  |       |
| Total                                              | 1,8   |
| White Alone                                        | 37.4  |
| Black Alone                                        | 54.8  |
| American Indian Alone                              | 0.2   |
| Asian Alone                                        | 0.4   |
| Pacific Islander Alone                             | 0.9   |
| Some Other Race Alone                              | 3.2   |
| Two or More Races                                  | 3.2   |
| Hispanic Origin                                    | 8.8   |
| Diversity Index                                    | 63    |
| 2023 Population by Race/Ethnicity                  |       |
| Total                                              | 2,0   |
| White Alone                                        | 36.2  |
| Black Alone                                        | 54.9  |
| American Indian Alone                              | 0.2   |
| Asian Alone                                        | 0.5   |
| Pacific Islander Alone                             | 0.0   |
| Some Other Race Alone                              | 3.7   |
| Two or More Races                                  | 3.6   |
| Hispanic Origin                                    | 10.5  |
| Diversity Index                                    | 64    |
| 2010 Population by Relationship and Household Type |       |
| Total                                              | 1,5   |
| In Households                                      | 100.0 |
| In Family Households                               | 85.4  |
| Householder                                        | 25.9  |
| Spouse                                             | 11.5  |
| Child                                              | 39.3  |
| Other relative                                     | 4.3   |
| Nonrelative                                        | 4.4   |
| In Nonfamily Households                            | 14.0  |
| In Group Quarters                                  | 0.0   |
| Institutionalized Population                       | 0.0   |
| Noninstitutionalized Population                    | 0.0   |

**Data Note:** Persons of Hispanic Origin may be of any race. The Diversity Index measures the probability that two people from the same area will be from different race/ ethnic groups.

10-Minute Walking Area - Safe Routes to School - Griffin