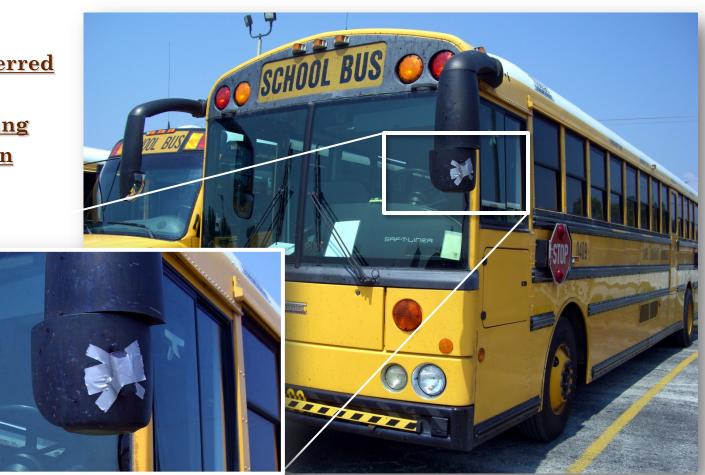

Method
  - TSA Tabu Search Algorithm
  - Heuristic Method







### Vendor Options

- Locating Bus Routes or Stops
  - Transfinder (Routefinder Pro)
  - Tyler Technologies (Versatrans ™)
  - Edulog (Edulog.nt)
  - Route Solutions ( $StreetSync^{TM}$ )
  - Trapeze Group (*Trapeze MapNet*)
  - Gecko Microsolutions, Inc. (T.O.M.)
  - Everday Solutions, Inc. (GEOREF)
  - Total Solutions Partners (BusOnePro)







### Options Overload







# How to Obtain Useful GIS Data





### Low-cost Solution

- Ernest P. Worrell GIS Method
  - Affordable GPS Tracking Key
  - Scripts to extract
    - Routes
    - Stops
  - Create GIS Layers
    - Arcs
    - Points





### Low-cost Solution

# GPS Tracking Key





### Collecting the Data



### Collecting the Data

Non-preferred
Bus
Mounting
Option



### Data Reinforcement



### Data Reinforcement



### Data Reinforcement

#### Review Reports in Past Track<sup>TM</sup>



### Conversion to GIS

- Exporting flat file from Past-Track<sup>TM</sup>
- Run BAT files with scripts for export
  - Arcs representing bus routes
  - Point representing estimate of bus stops









### Data Conversion



### Assessing the Data



### Assessing the Data



### Measuring Success

#### **Route 7617**

(Treadway Elementary, Tavares Middle & Tavares High School Runs)

Existing Bus Stops = 46 Existing Mileage = 44.4
Proposed Bus Stops = 34 Proposed Mileage = 42.3
Number of Stops Saved = 12 Mileage Saved on Route = 2.1

Calculation of Average Speed for Existing Route

Treadway Elementary = 10.0 miles in 41 minutes or 16.7 mph
Tavares Middle = 11.8 mil