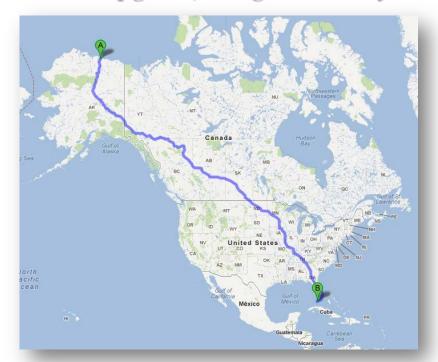

### Project Background

Key West, FL to Deadhorse, AK Distance of 5,482 -- 4 Days 15 Hours 30,670 Miles = 2.8 Round Trips 6.2 mpg = 4,950 gallons/day