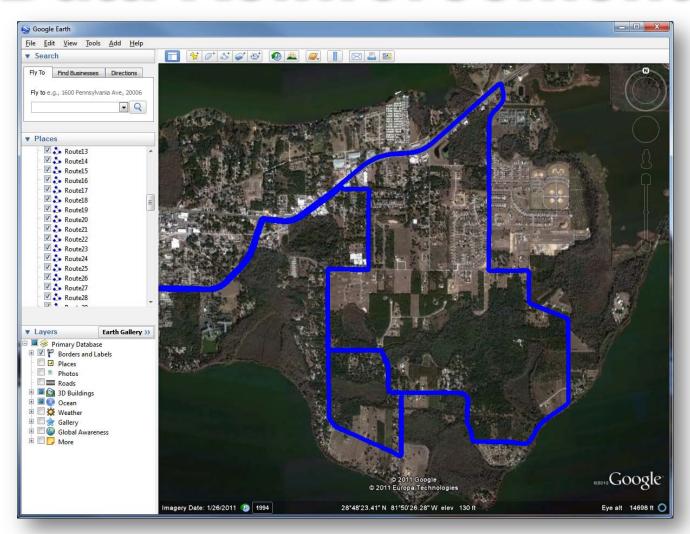

Method







### Vendor Options

- Locating Bus Routes or Stops
  - Transfinder (Routefinder Pro)
  - Tyler Technologies (Versatrans ™)
  - Edulog (Edulog.nt)
  - Route Solutions ( $StreetSync^{TM}$ )
  - Trapeze Group (*Trapeze MapNet*)
  - Gecko Microsolutions, Inc. (T.O.M.)
  - Everday Solutions, Inc. (GEOREF)
  - Total Solutions Partners (BusOnePro)







### Options Overload







# How to Obtain Useful GIS Data





### Low-cost Solution

- Ernest P. Worrell GIS Method
  - Affordable GPS Tracking Key
  - Scripts to extract
    - Routes
    - Stops
  - Create GIS Layers
    - Arcs
    - Points





### Low-cost Solution

# GPS Tracking Key





### Collecting the Data



### Collecting the Data

Non-preferred
Bus
Mounting
Option



### Data Reinforcement



### Data Reinforcement



### Data Reinforcement

#### Review Reports in Past Track<sup>TM</sup>



### Conversion to GIS

- Exporting flat file from Past-Track<sup>TM</sup>
- Run BAT files with scripts for export
  - Arcs representing bus routes
  - Point representing estimate of bus stops









### Data Conversion



### Assessing the Data



### Assessing the Data



### Measuring Success

#### **Route 7617**

(Treadway Elementary, Tavares Middle & Tavares High School Runs)

Existing Bus Stops = 46 Existing Mileage = 44.4
Proposed Bus Stops = 34 Proposed Mileage = 42.3
Number of Stops Saved = 12 Mileage Saved on Route = 2.1

Calculation of Average Speed for Existing Route

Treadway Elementary = 10.0 miles in 41 minutes or 16.7 mph
Tavares Middle = 11.8 miles in 42 minutes or 16.9 mph
Tavares High = 22.6 mil