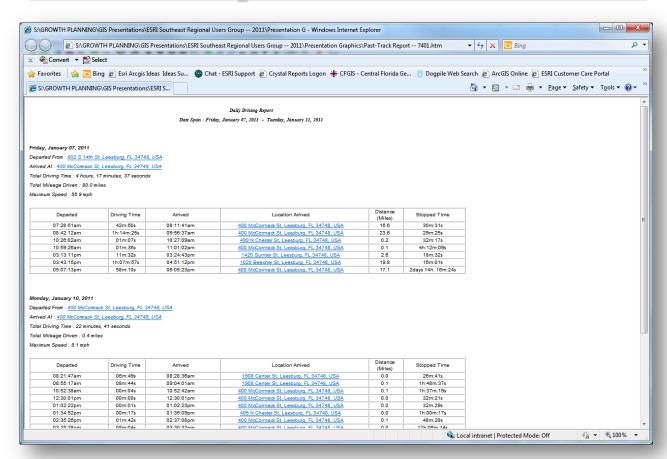

finder (Routefinder Pro)
  - Tyler Technologies (Versatrans ™)
  - Edulog (Edulog.nt)
  - Route Solutions ( $StreetSync^{TM}$ )
  - Trapeze Group (*Trapeze MapNet*)
  - Gecko Microsolutions, Inc. (T.O.M.)
  - Everday Solutions, Inc. (GEOREF)
  - Total Solutions Partners (BusOnePro)







### Options Overload







# How to Obtain Useful GIS Data





### Low-cost Solution

- Ernest P. Worrell GIS Method
  - Affordable GPS Tracking Key
  - Scripts to extract
    - Routes
    - Stops
  - Create GIS Layers
    - Arcs
    - Points





### Low-cost Solution

# GPS Tracking Key





### Collecting the Data



### Collecting the Data

Non-preferred
Bus
Mounting
Option



### Data Reinforcement



### Data Reinforcement



### Data Reinforcement

#### Review Reports in Past Track<sup>TM</sup>



### Conversion to GIS

- Exporting flat file from Past-Track<sup>TM</sup>
- Run BAT files with scripts for export
  - Arcs representing bus routes
  - Point representing estimate of bus stops









### Data Conversion



### Assessing the Data



### Assessing the Data



### Measuring Success

#### **Route 7617**

(Treadway Elementary, Tavares Middle & Tavares High School Runs)

Existing Bus Stops = 46 Existing Mileage = 44.4
Proposed Bus Stops = 34 Proposed Mileage = 42.3
Number of Stops Saved = 12 Mileage Saved on Route = 2.1

Calculation of Average Speed for Existing Route

Treadway Elementary = 10.0 miles in 41 minutes or 16.7 mph
Tavares Middle = 11.8 miles in 42 minutes or 16.9 mph
Tavares High = 22.6 miles in 55 minutes or 24.6 mph
Average = 44.4 miles in 2 hours 18 minutes or