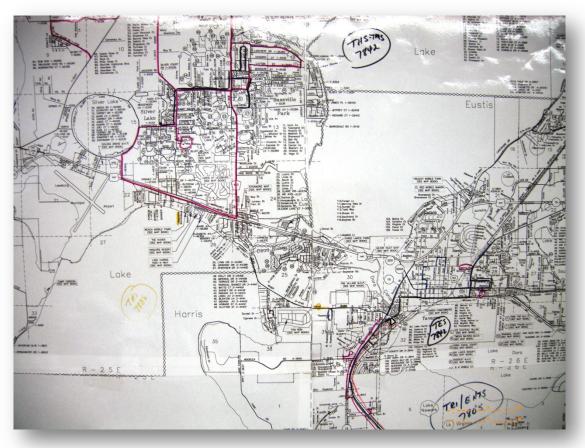

duce staff hours
  - Cut fuel consumption
  - Cut Maintenance





### Where Do We Start?

- Determine tasks & budget
- Data collections efforts
  - Students
  - Routes/Stops
  - Streets (networkable)
  - Cost
- Measuring success





### **Analysis Constraints**

- Determine operating cost
  - Minimize windshield time
    - Driver hours
  - Minimize travel distance
    - Fleet maintenance
    - Reduce fuel cost
- Load balancing of students
- Student travel time constraints
- Bell time constraints
- Stop allocation







### How to get there?

- Mapping what we KNOW
  - Geocoded students
  - Determine transportation
    - Routes
    - Stops
  - Networkable GIS layers
    - Walkability (Student)
    - Drivability (Bus)





#### Locate Bus Routes

#### **Hand Drawn Laminated Paper Maps**





### Locate Bus Stops

#### Bus Stop Tabular File from IT Dept.

| 200            | 90817_