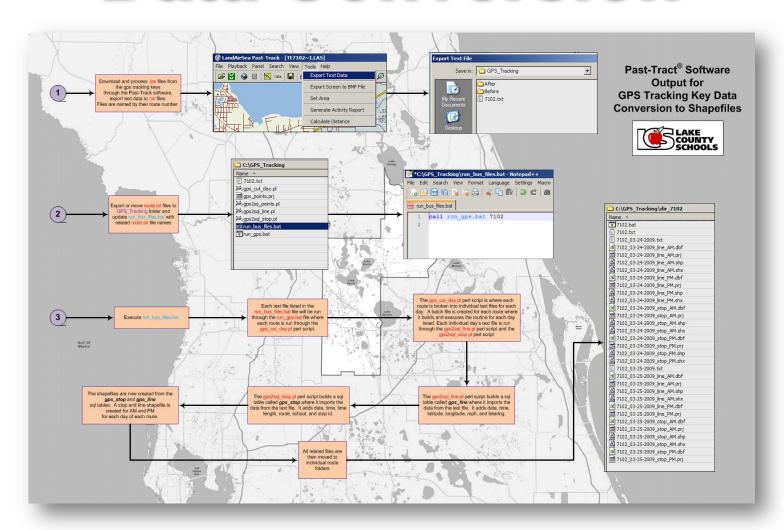

### How to get there?

- Mapping what we KNOW
  - Geocoded students
  - Determine transportation
    - Routes
    - Stops
  - Networkable GIS layers
    - Walkability (Student)
    - Drivability (Bus)