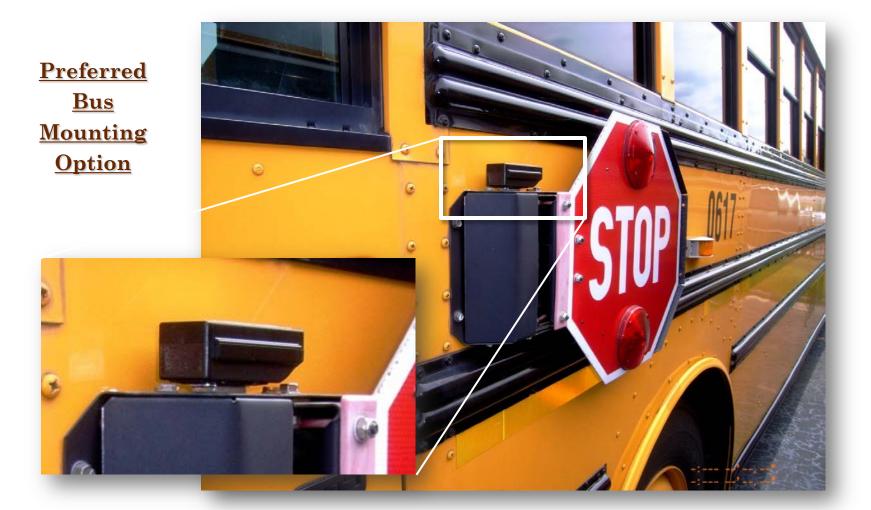

tection
  - VRP Vehicle Routing Problem
  - EMC Ejection Chain Method
  - TSA Tabu Search Algorithm
  - Heuristic Method







### Vendor Options

- Locating Bus Routes or Stops
  - Transfinder (Routefinder Pro)
  - Tyler Technologies (Versatrans ™)
  - Edulog (Edulog.nt)
  - Route Solutions ( $StreetSync^{TM}$ )
  - Trapeze Group (*Trapeze MapNet*)
  - Gecko Microsolutions, Inc. (T.O.M.)
  - Everday Solutions, Inc. (GEOREF)
  - Total Solutions Partners (BusOnePro)







### Options Overload







# How to Obtain Useful GIS Data





### Low-cost Solution

- Ernest P. Worrell GIS Method
  - Affordable GPS Tracking Key
  - Scripts to extract
    - Routes
    - Stops
  - Create GIS Layers
    - Arcs
    - Points





### Low-cost Solution

# GPS Tracking Key





### Collecting the Data



### Collecting the Data

Non-preferred
Bus
Mounting
Option



### Data Reinforcement



### Data Reinforcement



### Data Reinforcement

#### Review Reports in Past Track<sup>TM</sup>



### Conversion to GIS

- Exporting flat file from Past-Track<sup>TM</sup>
- Run BAT files with scripts for export
  - Arcs representing bus routes
  - Point representing estimate of bus stops









### Data Conversion



### Assessing the Data



### Assessing the Data



### Measuring Success

#### **Route 7617**

(Treadway Elementary, Tavares Middle & Tavares High School Runs)

Existing Bus Stops = 46 Existing Mileage = 44.4
Proposed Bus Stops = 34 Proposed Mileage = 42.3
Number of Stops Saved = 12 Mileage Saved on Route = 2.1

Calculation of Average Speed for Existing Route

Treadway Elementary =