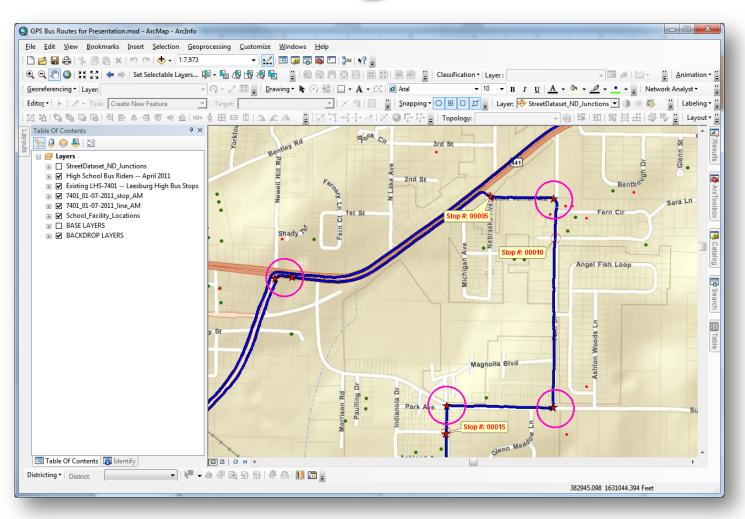

nePro)







### Options Overload







# How to Obtain Useful GIS Data





### Low-cost Solution

- Ernest P. Worrell GIS Method
  - Affordable GPS Tracking Key
  - Scripts to extract
    - Routes
    - Stops
  - Create GIS Layers
    - Arcs
    - Points





### Low-cost Solution

# GPS Tracking Key





### Collecting the Data



### Collecting the Data

Non-preferred
Bus
Mounting
Option



### Data Reinforcement



### Data Reinforcement



### Data Reinforcement

#### Review Reports in Past Track<sup>TM</sup>



### Conversion to GIS

- Exporting flat file from Past-Track<sup>TM</sup>
- Run BAT files with scripts for export
  - Arcs representing bus routes
  - Point representing estimate of bus stops









### Data Conversion



### Assessing the Data



### Assessing the Data



### Measuring Success

#### **Route 7617**

(Treadway Elementary, Tavares Middle & Tavares High School Runs)

Existing Bus Stops = 46 Existing Mileage = 44.4
Proposed Bus Stops = 34 Proposed Mileage = 42.3
Number of Stops Saved = 12 Mileage Saved on Route = 2.1

Calculation of Average Speed for Existing Route

Treadway Elementary = 10.0 miles in 41 minutes or 16.7 mph
Tavares Middle = 11.8 miles in 42 minutes or 16.9 mph
Tavares High = 22.6 miles in 55 minutes or 24.6 mph
Average = 44.4 miles in 2 hours 18 minutes or 19.3 mph

Travel Time Saved = 2.1 miles/route @ 19.3 mph or 6.5 minutes/route or 13 minutes/day

12 stops/route @ 2 minutes/stop = 24 minutes/route or 48 minutes/day

Daily time saved = 13 minutes + 48 minutes = 61 minutes/day







#### The Bottom Line

Daily Savings for F