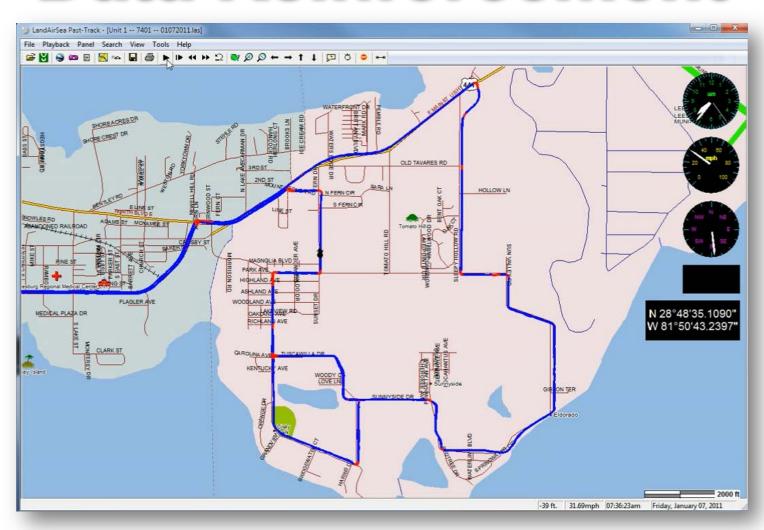

h Algorithm
  - Heuristic Method







### Vendor Options

- Locating Bus Routes or Stops
  - Transfinder (Routefinder Pro)
  - Tyler Technologies (Versatrans ™)
  - Edulog (Edulog.nt)
  - Route Solutions ( $StreetSync^{TM}$ )
  - Trapeze Group (*Trapeze MapNet*)
  - Gecko Microsolutions, Inc. (T.O.M.)
  - Everday Solutions, Inc. (GEOREF)
  - Total Solutions Partners (BusOnePro)







### Options Overload







# How to Obtain Useful GIS Data





### Low-cost Solution

- Ernest P. Worrell GIS Method
  - Affordable GPS Tracking Key
  - Scripts to extract
    - Routes
    - Stops
  - Create GIS Layers
    - Arcs
    - Points





### Low-cost Solution

# GPS Tracking Key





### Collecting the Data



### Collecting the Data

Non-preferred
Bus
Mounting
Option



### Data Reinforcement



### Data Reinforcement



### Data Reinforcement

#### Review Reports in Past Track<sup>TM</sup>



### Conversion to GIS

- Exporting flat file from Past-Track<sup>TM</sup>
- Run BAT files with scripts for export
  - Arcs representing bus routes
  - Point representing estimate of bus stops









### Data Conversion



### Assessing the Data



### Assessing the Data



### Measuring Success

#### **Route 7617**

(Treadway Elementary, Tavares Middle & Tavares High School Runs)

Existing Bus Stops = 46 Existing Mileage = 44.4
Proposed Bus Stops = 34 Proposed Mileage = 42.3
Number of Stops Saved = 12 Mileage Saved on Route = 2.1

Calculation of Average Speed for Existing Route

Treadway Elementary = 10.0 miles in 41 minutes or 16.7 mph
Tavares Middle = 11.8 miles in 42 minutes or 16.9 m