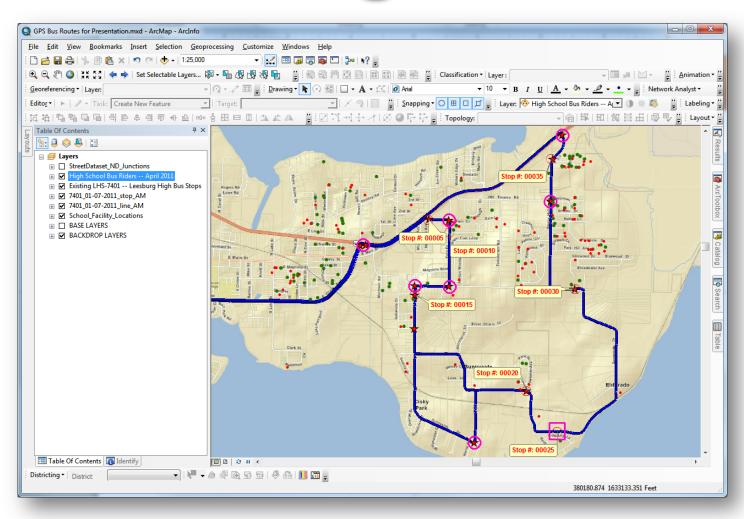

l Solutions Partners (BusOnePro)







### Options Overload







# How to Obtain Useful GIS Data





### Low-cost Solution

- Ernest P. Worrell GIS Method
  - Affordable GPS Tracking Key
  - Scripts to extract
    - Routes
    - Stops
  - Create GIS Layers
    - Arcs
    - Points





### Low-cost Solution

# GPS Tracking Key





### Collecting the Data



### Collecting the Data

Non-preferred
Bus
Mounting
Option



### Data Reinforcement



### Data Reinforcement



### Data Reinforcement

#### Review Reports in Past Track<sup>TM</sup>



### Conversion to GIS

- Exporting flat file from Past-Track<sup>TM</sup>
- Run BAT files with scripts for export
  - Arcs representing bus routes
  - Point representing estimate of bus stops









### Data Conversion



### Assessing the Data



### Assessing the Data



### Measuring Success

#### **Route 7617**

(Treadway Elementary, Tavares Middle & Tavares High School Runs)

Existing Bus Stops = 46 Existing Mileage = 44.4
Proposed Bus Stops = 34 Proposed Mileage = 42.3
Number of Stops Saved = 12 Mileage Saved on Route = 2.1

Calculation of Average Speed for Existing Route

Treadway Elementary = 10.0 miles in 41 minutes or 16.7 mph
Tavares Middle = 11.8 miles in 42 minutes or 16.9 mph
Tavares High = 22.6 miles in 55 minutes or 24.6 mph
Average = 44.4 miles in 2 hours 18 minutes or 19.3 mph

Travel Time Saved = 2.1 miles/route @ 19.3 mph or 6.5 minutes/route or 13 minutes/day

12 stops/route @ 2 minutes/stop = 24 minutes/route or 48 minutes/day

Daily time saved = 13 minutes + 48 minutes = 61 minutes/day







#### The Bottom